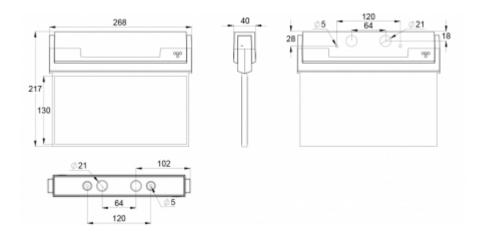

| Product Code                 | Y8041W135                 |
|------------------------------|---------------------------|
| Mounting (standard)          | ceiling, wall             |
| Mounting (optional)          | recess, flag, pendel      |
| Customs Code                 | 94056080                  |
| GTIN Code                    | 6438045012964             |
| ETIM Product Class           | EC001957                  |
| Length                       | 273 mm                    |
| Width                        | 240 mm                    |
| Height                       | 46 mm                     |
| Weight                       | 0,73 kg                   |
| Max Input Power VA           | 2 VA                      |
| Max Input Power W            | 2,5 W                     |
| Nominal Supply Voltage       | 24 V, 50/60 Hz AC, DC     |
| Protection Class             | III                       |
| IP Class                     | IP44                      |
| Temperature Range Min - Max  | -30+50 °C                 |
| Viewing Distance             | 26 m                      |
| Light Source                 | LED                       |
| Body Material                | plastic                   |
| Aperture for Recess Mounting | 45 x 275 mm               |
| Colour                       | RAL9003                   |
| Electrical Installation      | 2/3 x 2,5 mm <sup>2</sup> |