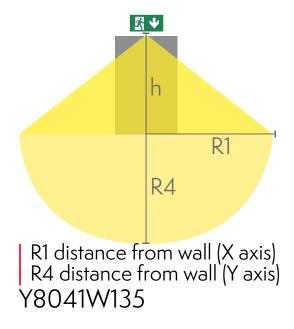

### Downlight chart for Exit Lights

Tables of 1 lux and 0,5 lux, under the Exit Light. Level of measurement 0,02 m, measurement result with battery operation.

| Mounting height (m) | Below the light lux | R1 (m) | R4 (m) | R1 (m)  | R4 (m)  |
|---------------------|---------------------|--------|--------|---------|---------|
|                     |                     | 1 lux  | 1 lux  | 0,5 lux | 0,5 lux |
| 2                   | 1,1                 | 0,5    | 1      | 1,5     | 2       |
| 2,5                 | 0,7                 |        |        | 1,5     | 2       |