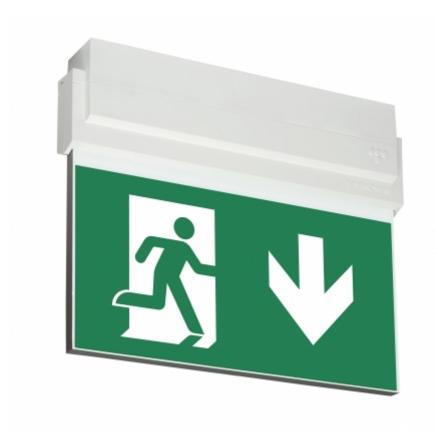

#### ESC 80 EMERGENCY EXIT LIGHT Y8041W135

24 V centrally supplied LED Emergency Exit Light with 2-sided pictogram, arrow down, 26 m viewing distance (Invidually packed TWT8041W)

ESC 80 is an emergency exit light equipped with a light plate, combining cutting edge technology combined with modern luminaire design. Thanks to Teknoware's innovative electronics and product design, the ESC 80 luminaire combines uniformly illuminated pictograms, low power consumption, as well as a slender appearance.

There is a selection of three different luminaire sizes. ESC 80 luminaires can be used as 1 or 2 sided, as well as recess or surface mounted.

ESC 80 is particularly easy and fast to install thanks to a separate mounting piece, into which also the power supply is connected.

| Product Code                 | Y8041W135                 |
|------------------------------|---------------------------|
| Mounting (standard)          | ceiling, wall             |
| Mounting (optional)          | recess, flag, pendel      |
| Customs Code                 | 94056080                  |
| GTIN Code                    | 6438045012964             |
| ETIM Product Class           | EC001957                  |
| Length                       | 273 mm                    |
| Width                        | 240 mm                    |
| Height                       | 46 mm                     |
| Weight                       | 0,73 kg                   |
| Max Input Power VA           | 2 VA                      |
| Max Input Power W            | 2,5 W                     |
| Nominal Supply Voltage       | 24 V, 50/60 Hz AC, DC     |
| Protection Class             | III                       |
| IP Class                     | IP44                      |
| Temperature Range Min - Max  | -30+50 °C                 |
| Viewing Distance             | 26 m                      |
| Light Source                 | LED                       |
| Body Material                | plastic                   |
| Aperture for Recess Mounting | 45 x 275 mm               |
| Colour                       | RAL9003                   |
| Electrical Installation      | 2/3 x 2,5 mm <sup>2</sup> |