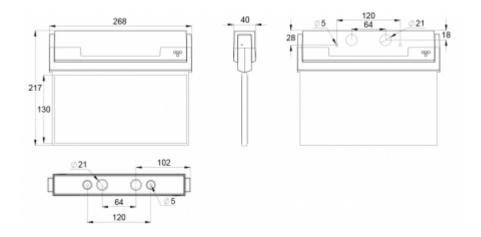

| Product Code                 | Y8041W133                 |
|------------------------------|---------------------------|
| Mounting (standard)          | ceiling, wall             |
| Mounting (optional)          | recess, flag, pendel      |
| Customs Code                 | 94056080                  |
| GTIN Code                    | 6438045012896             |
| ETIM Product Class           | EC001957                  |
| Length                       | 273 mm                    |
| Width                        | 240 mm                    |
| Height                       | 46 mm                     |
| Weight                       | 0,73 kg                   |
| Max Input Power VA           | 2 VA                      |
| Max Input Power W            | 2,5 W                     |
| Nominal Supply Voltage       | 24 V, 50/60 Hz AC, DC     |
| Protection Class             | III                       |
| IP Class                     | IP44                      |
| Temperature Range Min - Max  | -30+50 °C                 |
| Viewing Distance             | 26 m                      |
| Light Source                 | LED                       |
| Body Material                | plastic                   |
| Aperture for Recess Mounting | 45 x 275 mm               |
| Colour                       | RAL9003                   |
| Electrical Installation      | 2/3 x 2,5 mm <sup>2</sup> |