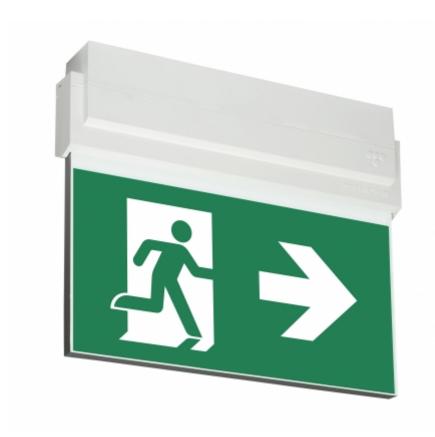

#### ESC 80 EMERGENCY EXIT LIGHT Y8041W133

24 V centrally supplied LED Emergency Exit Light with 2-sided pictogram, arrow left/right, 26 m viewing distance (Invidually packed TWT8041W)

ESC 80 is an emergency exit light equipped with a light plate, combining cutting edge technology combined with modern luminaire design. Thanks to Teknoware's innovative electronics and product design, the ESC 80 luminaire combines uniformly illuminated pictograms, low power consumption, as well as a slender appearance.

There is a selection of three different luminaire sizes. ESC 80 luminaires can be used as 1 or 2 sided, as well as recess or surface mounted.

ESC 80 is particularly easy and fast to install thanks to a separate mounting piece, into which also the power supply is connected.