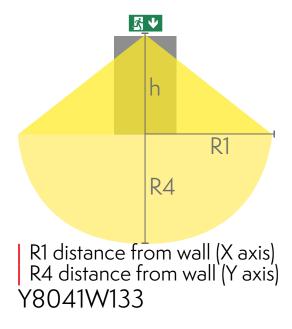

### Downlight chart for Exit Lights

Tables of 1 lux and 0,5 lux, under the Exit Light. Level of measurement 0,02 m, measurement result with battery operation.

| Mounting height (m) | Below the light lux | R1 (m) | R4 (m) | R1 (m)  | R4 (m)  |
|---------------------|---------------------|--------|--------|---------|---------|
|                     |                     | 1 lux  | 1 lux  | 0,5 lux | 0,5 lux |
| 2                   | 1,1                 | 0,5    | 1      | 1,5     | 2       |
| 2,5                 | 0,7                 |        |        | 1,5     | 2       |