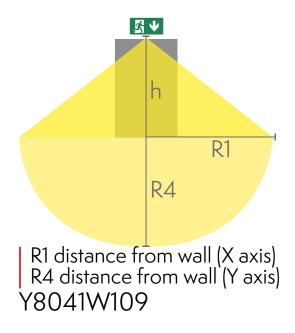

### Downlight chart for Exit Lights

Tables of 1 lux and 0,5 lux, under the Exit Light. Level of measurement 0,02 m, measurement result with battery operation.

| Mounting height (m) | Below the light lux | R1 (m) | R4 (m) | R1 (m)  | R4 (m)  |
|---------------------|---------------------|--------|--------|---------|---------|
|                     |                     | 1 lux  | 1 lux  | 0,5 lux | 0,5 lux |
| 2                   | 1,1                 | 0,5    | 1      | 1,5     | 2       |
| 2,5                 | 0,7                 |        |        | 1,5     | 2       |