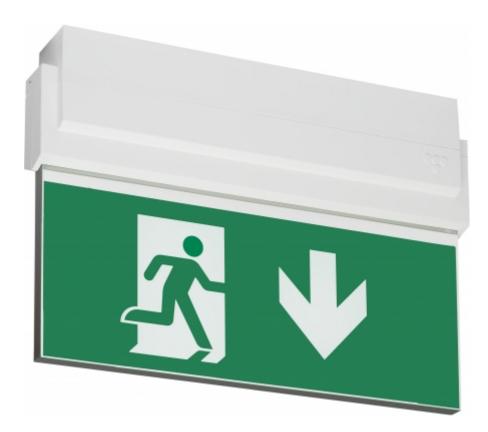

#### ESC 80 EMERGENCY EXIT LIGHT Y8041W109

24 V centrally supplied LED Emergency Exit Light with 1-sided pictogram, arrow down, 20 m viewing distance (Invidually packed TWT8041W)

ESC 80 is an emergency exit light equipped with a light plate, combining cutting edge technology combined with modern luminaire design. Thanks to Teknoware's innovative electronics and product design, the ESC 80 luminaire combines uniformly illuminated pictograms, low power consumption, as well as a slender appearance.

There is a selection of three different luminaire sizes. ESC 80 luminaires can be used as 1 or 2 sided, as well as recess or surface mounted.

ESC 80 is particularly easy and fast to install thanks to a separate mounting piece, into which also the power supply is connected.

| Product Code                 | Y8041W109                 |
|------------------------------|---------------------------|
| Mounting (standard)          | ceiling, wall             |
| Mounting (optional)          | recess, flag, pendel      |
| Customs Code                 | 94056080                  |
| GTIN Code                    | 6438045014517             |
| ETIM Product Class           | EC001957                  |
| Length                       | 273 mm                    |
| Width                        | 205 mm                    |
| Height                       | 46 mm                     |
| Weight                       | 0,64 kg                   |
| Max Input Power VA           | 2 VA                      |
| Max Input Power W            | 2,5 W                     |
| Nominal Supply Voltage       | 24 V, 50/60 Hz AC, DC     |
| Protection Class             | III                       |
| IP Class                     | IP44                      |
| Temperature Range Min - Max  | -30+50 °C                 |
| Viewing Distance             | 20 m                      |
| Light Source                 | LED                       |
| Body Material                | plastic                   |
| Aperture for Recess Mounting | 45 x 275 mm               |
| Colour                       | RAL9003                   |
| Electrical Installation      | 2/3 x 2,5 mm <sup>2</sup> |