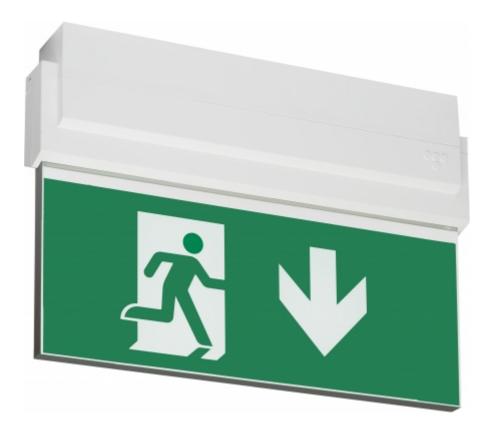

#### ESC 80 EMERGENCY EXIT LIGHT Y8041W105

24 V centrally supplied LED Emergency Exit Light with 2-sided pictogram, arrow down, 20 m viewing distance (Invidually packed TWT8041W)

ESC 80 is an emergency exit light equipped with a light plate, combining cutting edge technology combined with modern luminaire design. Thanks to Teknoware's innovative electronics and product design, the ESC 80 luminaire combines uniformly illuminated pictograms, low power consumption, as well as a slender appearance.

There is a selection of three different luminaire sizes. ESC 80 luminaires can be used as 1 or 2 sided, as well as recess or surface mounted.

ESC 80 is particularly easy and fast to install thanks to a separate mounting piece, into which also the power supply is connected.

| Product Code                 | Y8041W105                 |
|------------------------------|---------------------------|
| Mounting (standard)          | ceiling, wall             |
| Mounting (optional)          | recess, flag, pendel      |
| Customs Code                 | 94056080                  |
| GTIN Code                    | 6438045012681             |
| ETIM Product Class           | EC001957                  |
| Length                       | 273 mm                    |
| Width                        | 205 mm                    |
| Height                       | 46 mm                     |
| Weight                       | 0,64 kg                   |
| Max Input Power VA           | 2 VA                      |
| Max Input Power W            | 2,5 W                     |
| Nominal Supply Voltage       | 24 V, 50/60 Hz AC, DC     |
| Protection Class             | III                       |
| IP Class                     | IP44                      |
| Temperature Range Min - Max  | -30+50 °C                 |
| Viewing Distance             | 20 m                      |
| Light Source                 | LED                       |
| Body Material                | plastic                   |
| Aperture for Recess Mounting | 45 x 275 mm               |
| Colour                       | RAL9003                   |
| Electrical Installation      | 2/3 x 2,5 mm <sup>2</sup> |