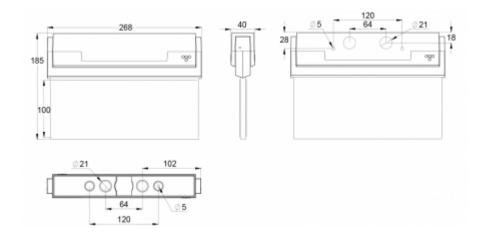

| Product Code                 | Y8041W105                 |
|------------------------------|---------------------------|
| Mounting (standard)          | ceiling, wall             |
| Mounting (optional)          | recess, flag, pendel      |
| Customs Code                 | 94056080                  |
| GTIN Code                    | 6438045012681             |
| ETIM Product Class           | EC001957                  |
| Length                       | 273 mm                    |
| Width                        | 205 mm                    |
| Height                       | 46 mm                     |
| Weight                       | 0,64 kg                   |
| Max Input Power VA           | 2 VA                      |
| Max Input Power W            | 2,5 W                     |
| Nominal Supply Voltage       | 24 V, 50/60 Hz AC, DC     |
| Protection Class             | III                       |
| IP Class                     | IP44                      |
| Temperature Range Min - Max  | -30+50 °C                 |
| Viewing Distance             | 20 m                      |
| Light Source                 | LED                       |
| Body Material                | plastic                   |
| Aperture for Recess Mounting | 45 x 275 mm               |
| Colour                       | RAL9003                   |
| Electrical Installation      | 2/3 x 2,5 mm <sup>2</sup> |