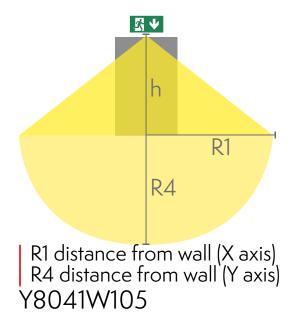

### Downlight chart for Exit Lights

Tables of 1 lux and 0,5 lux, under the Exit Light. Level of measurement 0,02 m, measurement result with battery operation.

| Mounting height (m) | Below the light lux | R1 (m) | R4 (m) | R1 (m)  | R4 (m)  |
|---------------------|---------------------|--------|--------|---------|---------|
|                     |                     | 1 lux  | 1 lux  | 0,5 lux | 0,5 lux |
| 2                   | 1,1                 | 0,5    | 1      | 1,5     | 2       |
| 2,5                 | 0,7                 |        |        | 1,5     | 2       |