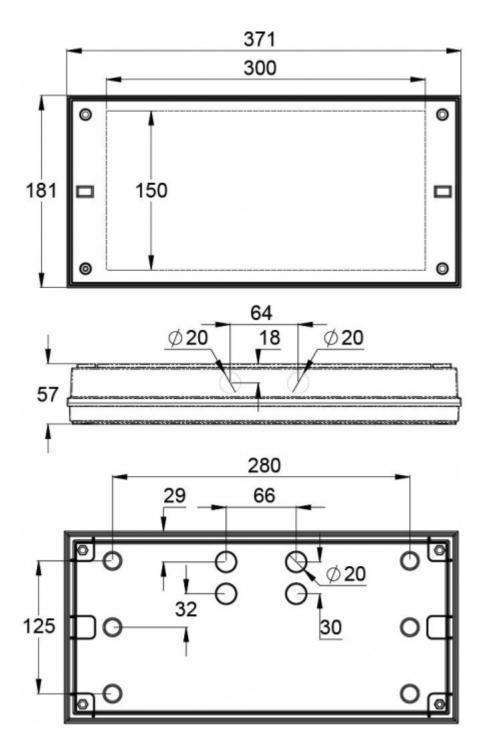

| Product Code                        | Y4392WA                         |
|-------------------------------------|---------------------------------|
| Feature                             | Aalto Control, Escap, Lumi Test |
| Mounting (standard)                 | surface                         |
| Customs Code                        | 94056080                        |
| GTIN Code                           | 6438045021683                   |
| ETIM Product Class                  | EC001957                        |
| Length                              | 371 mm                          |
| Width                               | 181 mm                          |
| Height                              | 57 mm                           |
| Weight                              | 1,5 kg                          |
| Backup                              | 1h                              |
| Max Input Power VA                  | 3 VA                            |
| Nominal Supply Voltage              | 220-240 V, 50/60 Hz AC          |
| Protection Class                    |                                 |
| IP Class                            | IP65                            |
| Temperature Range Min - Max         | -25+35 °C                       |
| Glow Wire Test of Plastic Materials | 850 °C                          |
| Light Source                        | LED                             |
| Body Material                       | plastic                         |
| Colour                              | RAL9003                         |
| Electrical Installation             | 2/3 x 2,5 mm²                   |
| Luminous Flux                       | 92 lm                           |