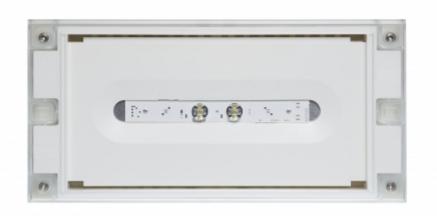

# SOLID LINE MIDBAY EMERGENCY LIGHT Y4392WA

#### Self-contained Escap Emergency light with 1 h Super Capacitor and Wireless Central Monitoring (Invidually packed TWS4392WA)

Solid Line Midbay is designed for Escape route emergency lighting. The luminaire is completely dust proof and water proof, so it is suitable for example for industrial premises and parking halls. Escap and centrally supplied luminaires are also suitable for outdoor use.

The Solid luminaire uses long lasting leds as its light source.

1838

60598-2-22

Special attention has been paid to the design, for easy installation.

We reserve the rights to make modifications without notice. Copyright © 2024 Teknoware. All rights reserved. Date: May 19, 2024 | Source: www.teknoware.com/en/emergency-lighting/solid-line-midbay-emergency-light-y4392wa