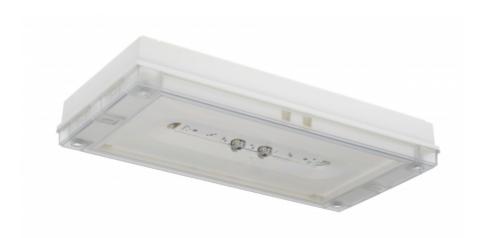

# SOLID LINE MIDBAY EMERGENCY LIGHT Y4392WA

#### Self-contained Escap Emergency light with 1 h Super Capacitor and Wireless Central Monitoring (Invidually packed TWS4392WA)

Solid Line Midbay is designed for Escape route emergency lighting. The luminaire is completely dust proof and water proof, so it is suitable for example for industrial premises and parking halls. Escap and centrally supplied luminaires are also suitable for outdoor use.

The Solid luminaire uses long lasting leds as its light source.

1838

60598-2-22

Special attention has been paid to the design, for easy installation.

We reserve the rights to make modifications without notice. Copyright © 2024 Teknoware. All rights reserved. Date: May 19, 2024 | Source: www.teknoware.com/en/emergency-lighting/solid-line-midbay-emergency-light-y4392wa