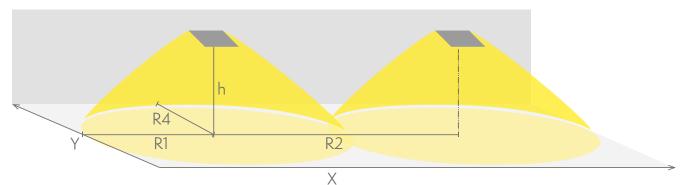

## Emergency lighting for escape routes (ceiling mounting)

Table of 1 lux for escape routes in the middle line according to the norm EN 1838. Level of measurement 0,02 m, measurement result with battery operation.

R1 distance from wall (X axis) R2 installation distance between lights (X axis) R4 distance from wall (Y axis) Y4392WA

| Mounting height (m) | Below the light lux | R1 (m) | R2 (m) | R4 (m) |
|---------------------|---------------------|--------|--------|--------|
|                     |                     | 1 lux  | 1 lux  | 1 lux  |
| 2,5                 | 17                  | 3,5    | 9      | 1      |
| 3                   | 12                  | 4      | 10     | 1      |
| 4                   | 6,5                 | 4      | 11     | 1      |
| 6                   | 2,5                 | 5      | 12     | 1      |
| 8                   | 1,5                 | 4      | 12     | 1      |