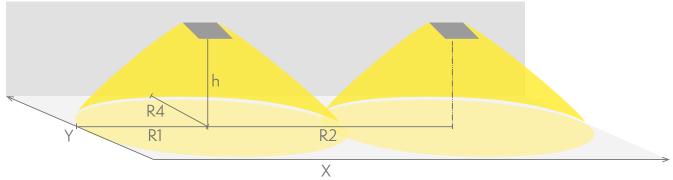

### Emergency lighting for escape routes (ceiling mounting)

Table of 1 lux for escape routes in the middle line according to the norm EN 1838.

Level of measurement 0,02 m, measurement result with battery operation.

R1 distance from wall (X axis)
R2 installation distance between lights (X axis)
R4 distance from wall (Y axis)

Y4371W

| Mounting height (m) | Below the light lux | R1 (m) | R2 (m) | R4 (m) |
|---------------------|---------------------|--------|--------|--------|
|                     |                     | 1 lux  | 1 lux  | 1 lux  |
| 2,5                 | 57                  | 5      | 12     | 1      |
| 3                   | 39                  | 5,5    | 14     | 1      |
| 4                   | 22                  | 6      | 16     | 1      |
| 6                   | 9,5                 | 7      | 20     | 1      |
| 8                   | 5                   | 8      | 20     | 1      |
| 10                  | 3                   | 9      | 21     | 1      |
| 12                  | 2,5                 | 9      | 21     | 1      |