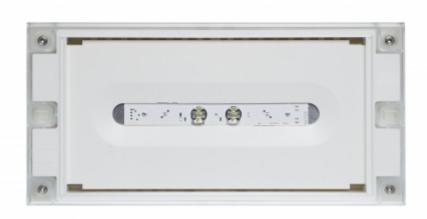

#### SOLID LINE MIDBAY EMERGENCY LIGHT Y4371W

# 24-230 V centrally supplied emergency light for escape routes (Invidually packed TWT4371W)

Solid Line Midbay is developed for escape route emergency lighting.

High enclosure class (IP65) ensures that the luminaire is completely dust proof and water proof.

Solid is suitable for example for industrial premises and parking halls. Escap and centrally supplied luminaires are also suitable for outdoor use. The Solid luminaire uses long lasting leds as its light source.

Special attention has been paid to the design, for easy installation.

| Product Code                        | Y4371W                                  |
|-------------------------------------|-----------------------------------------|
| Mounting (standard)                 | surface                                 |
| Customs Code                        | 94056080                                |
| GTIN Code                           | 6438045021607                           |
| ETIM Product Class                  | EC001957                                |
| Length                              | 371 mm                                  |
| Width                               | 181 mm                                  |
| Height                              | 57 mm                                   |
| Weight                              | 1,1 kg                                  |
| Max Input Power VA                  | 7,5 VA (24 V), 10 VA (230 V)            |
| Max Input Power W                   | 4,5 W (24 V), 5 W (230 V)               |
| Nominal Supply Voltage              | 24-230 V, 50/60 Hz AC, DC               |
| Protection Class                    | III(24V),II(230V)                       |
| IP Class                            | IP65                                    |
| Temperature Range Min - Max         | -30+50 °C                               |
| Glow Wire Test of Plastic Materials | 650 °C                                  |
| Light Source                        | LED                                     |
| Body Material                       | plastic                                 |
| Colour                              | RAL9003                                 |
| Electrical Installation             | 2 x 2,5 mm² (24 V), 3 x 2,5 mm² (230 V) |
| Luminous Flux                       | 300 lm                                  |