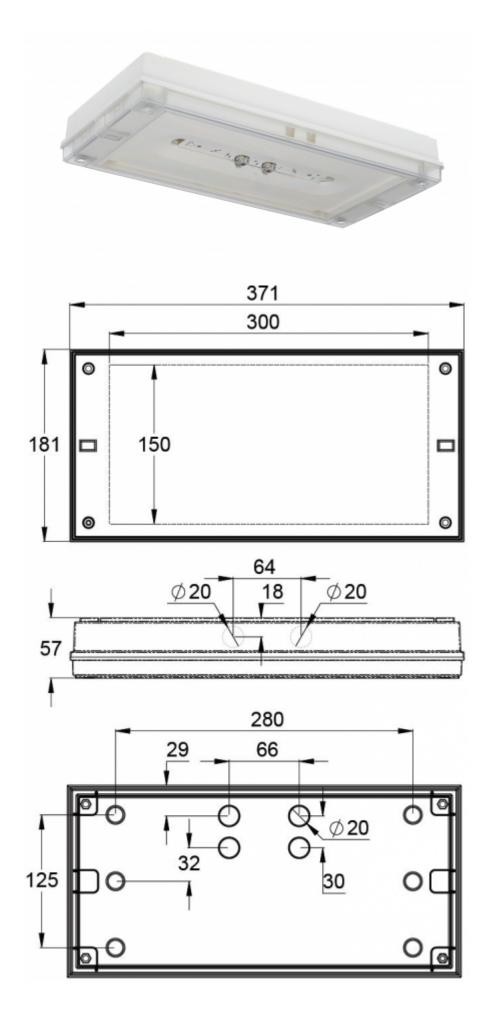

#### SOLID LINE MIDBAY EMERGENCY LIGHT Y4371W

# 24-230 V centrally supplied emergency light for escape routes (Invidually packed TWT4371W)

Solid Line Midbay is developed for escape route emergency lighting.

High enclosure class (IP65) ensures that the luminaire is completely dust proof and water proof.

Special attention has been paid to the design, for easy installation.

| Product Code                        | Y4371W                                  |
|-------------------------------------|-----------------------------------------|
| Mounting (standard)                 | surface                                 |
| Customs Code                        | 94056080                                |
| GTIN Code                           | 6438045021607                           |
| ETIM Product Class                  | EC001957                                |
| Length                              | 371 mm                                  |
| Width                               | 181 mm                                  |
| Height                              | 57 mm                                   |
| Weight                              | 1,1 kg                                  |
| Max Input Power VA                  | 7,5 VA (24 V), 10 VA (230 V)            |
| Max Input Power W                   | 4,5 W (24 V), 5 W (230 V)               |
| Nominal Supply Voltage              | 24-230 V, 50/60 Hz AC, DC               |
| Protection Class                    | III(24V),II(230V)                       |
| IP Class                            | IP65                                    |
| Temperature Range Min - Max         | -30+50 °C                               |
| Glow Wire Test of Plastic Materials | 650 °C                                  |
| Light Source                        | LED                                     |
| Body Material                       | plastic                                 |
| Colour                              | RAL9003                                 |
| Electrical Installation             | 2 x 2,5 mm² (24 V), 3 x 2,5 mm² (230 V) |
| Luminous Flux                       | 300 lm                                  |