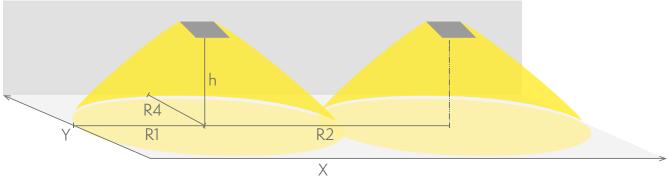

# Emergency lighting for escape routes (ceiling mounting)

Table of 1 lux for escape routes in the middle line according to the norm EN 1838.

Level of measurement 0,02 m, measurement result with battery operation.

R1 distance from wall (X axis)
R2 installation distance between lights (X axis)
R4 distance from wall (Y axis)

### Y4292WM

| Mounting height (m) | Below the light lux | R1 (m) | R2 (m) | R4 (m) |
|---------------------|---------------------|--------|--------|--------|
|                     |                     | 1 lux  | 1 lux  | 1 lux  |
| 2,5                 | 2,5                 | 7      | 16     | 1      |
| 3                   | 1,5                 | 8      | 18     | 1      |