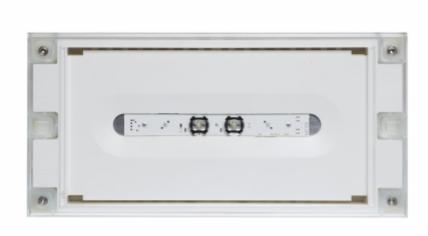

### SOLID LINE LOWBAY EMERGENCY LIGHT Y4292WM

Self-contained Escap Emergency light with 1 h Super Capacitor and Lumi Test Self-testing (Invidually packed TWS4292WM)

Solid Line Lowbay are designed for Escape route emergency lighting. The luminaire is completely dust proof and water proof, so for example it is suitable for industrial premises and parking halls. Escap and centrally supplied luminaires are also suitable for outdoor use.

The Solid luminaire uses long lasting leds as its light source.

Special attention has been paid to the design, for easy installation.

| Product Code                        | Y4292WM                   |
|-------------------------------------|---------------------------|
| Feature                             | Escap, Lumi Test          |
| Mounting (standard)                 | surface                   |
| Customs Code                        | 94056080                  |
| GTIN Code                           | 6438045021713             |
| ETIM Product Class                  | EC001957                  |
| Length                              | 371 mm                    |
| Width                               | 181 mm                    |
| Height                              | 57 mm                     |
| Weight                              | 1,5 kg                    |
| Backup                              | 1h                        |
| Max Input Power VA                  | 3 VA                      |
| Nominal Supply Voltage              | 220-240 V, 50/60 Hz AC    |
| Protection Class                    | II                        |
| IP Class                            | IP65                      |
| Temperature Range Min - Max         | -25+35 °C                 |
| Glow Wire Test of Plastic Materials | 850 °C                    |
| Light Source                        | LED                       |
| Body Material                       | plastic                   |
| Colour                              | RAL9003                   |
| Electrical Installation             | 2/3 x 2,5 mm <sup>2</sup> |
| Luminous Flux                       | 90 lm                     |