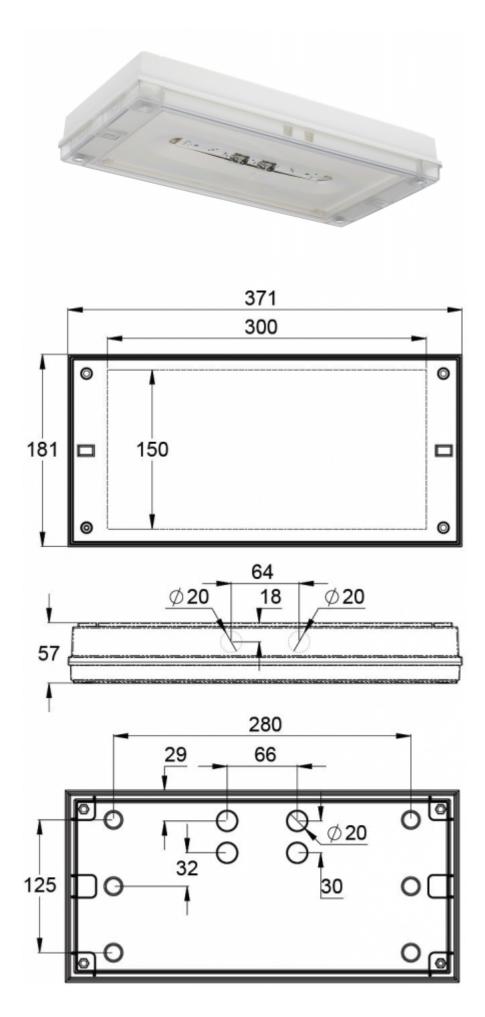

### SOLID LINE LOWBAY EMERGENCY LIGHT Y4292WM

Self-contained Escap Emergency light with 1 h Super Capacitor and Lumi Test Self-testing (Invidually packed TWS4292WM)

Solid Line Lowbay are designed for Escape route emergency lighting. The luminaire is completely dust proof and water proof, so for example it is suitable for industrial premises and parking halls. Escap and centrally supplied luminaires are also suitable for outdoor use.

The Solid luminaire uses long lasting leds as its light source.

Special attention has been paid to the design, for easy installation.

| Product Code                        | Y4292WM                   |
|-------------------------------------|---------------------------|
| Feature                             | Escap, Lumi Test          |
| Mounting (standard)                 | surface                   |
| Customs Code                        | 94056080                  |
| GTIN Code                           | 6438045021713             |
| ETIM Product Class                  | EC001957                  |
| Length                              | 371 mm                    |
| Width                               | 181 mm                    |
| Height                              | 57 mm                     |
| Weight                              | 1,5 kg                    |
| Backup                              | 1h                        |
| Max Input Power VA                  | 3 VA                      |
| Nominal Supply Voltage              | 220-240 V, 50/60 Hz AC    |
| Protection Class                    | II                        |
| IP Class                            | IP65                      |
| Temperature Range Min - Max         | -25+35 °C                 |
| Glow Wire Test of Plastic Materials | 850 °C                    |
| Light Source                        | LED                       |
| Body Material                       | plastic                   |
| Colour                              | RAL9003                   |
| Electrical Installation             | 2/3 x 2,5 mm <sup>2</sup> |
| Luminous Flux                       | 90 lm                     |