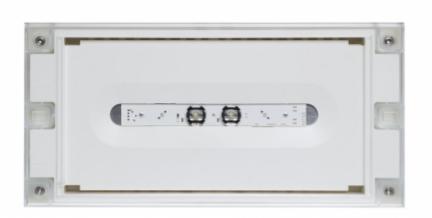

### SOLID LINE LOWBAY EMERGENCY LIGHT Y4271W

# 24-230 V centrally supplied emergency light for escape routes (Invidually packed TWT4271W)

Solid Line Lowbay is developed for escape route emergency lighting.

High enclosure class (IP65) ensures that the luminaire is completely dust proof and water proof.

Solid is suitable for example for industrial premises and parking halls. Escap and centrally supplied luminaires are also suitable for outdoor use. The Solid luminaire uses long lasting leds as its light source.

Special attention has been paid to the design, for easy installation.

We reserve the rights to make modifications without notice. Copyright © 2024 Teknoware. All rights reserved. Date: May 20, 2024 | Source: www.teknoware.com/en/solid-line-lowbay-emergency-light-y4271w