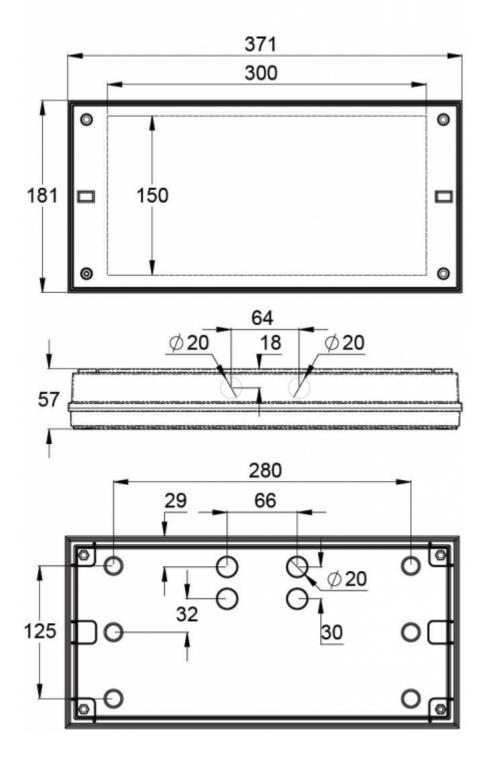

| Product Code                        | Y4271W                                  |
|-------------------------------------|-----------------------------------------|
| Mounting (standard)                 | surface                                 |
| Customs Code                        | 94056080                                |
| GTIN Code                           | 6438045021591                           |
| ETIM Product Class                  | EC001957                                |
| Length                              | 371 mm                                  |
| Width                               | 181 mm                                  |
| Height                              | 57 mm                                   |
| Weight                              | 1,1 kg                                  |
| Max Input Power VA                  | 7,8 VA (24 V), 14,5 VA (230 V)          |
| Max Input Power W                   | 5,5 W (24 V), 6,5 W (230 V)             |
| Nominal Supply Voltage              | 24-230 V, 50/60 Hz AC, DC               |
| Protection Class                    | III(24V),II(230V)                       |
| IP Class                            | IP65                                    |
| Temperature Range Min - Max         | -30+50 °C                               |
| Glow Wire Test of Plastic Materials | 650 ℃                                   |
| Light Source                        | LED                                     |
| Body Material                       | plastic                                 |
| Colour                              | RAL9003                                 |
| Electrical Installation             | 2 x 2,5 mm² (24 V), 3 x 2,5 mm² (230 V) |
| Luminous Flux                       | 280 lm                                  |