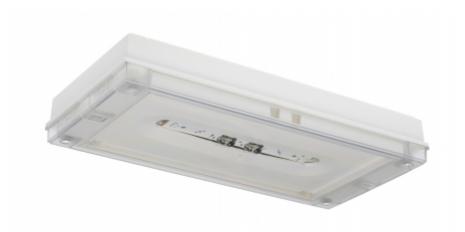

### SOLID LINE LOWBAY EMERGENCY LIGHT Y4271W

# 24-230 V centrally supplied emergency light for escape routes (Invidually packed TWT4271W)

Solid Line Lowbay is developed for escape route emergency lighting.

High enclosure class (IP65) ensures that the luminaire is completely dust proof and water proof.

Solid is suitable for example for industrial premises and parking halls. Escap and centrally supplied luminaires are also suitable for outdoor use. The Solid luminaire uses long lasting leds as its light source.

Special attention has been paid to the design, for easy installation.

We reserve the rights to make modifications without notice. Copyright © 2024 Teknoware. All rights reserved. Date: May 20, 2024 | Source: www.teknoware.com/en/solid-line-lowbay-emergency-light-y4271w