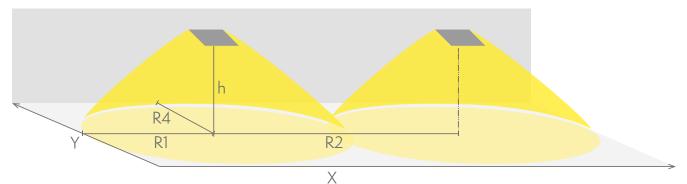

#### Emergency lighting for escape routes (ceiling mounting)

Table of 1 lux for escape routes in the middle line according to the norm EN 1838. Level of measurement 0,02 m, measurement result with battery operation.

We reserve the rights to make modifications without notice. Copyright © 2024 Teknoware. All rights reserved. Date: May 20, 2024 | Source: www.teknoware.com/en/solid-line-lowbay-emergency-light-y4271w

R1 distance from wall (X axis) R2 installation distance between lights (X axis) R4 distance from wall (Y axis) Y4271W

| Mounting height (m) | Below the light lux | R1 (m) | R2 (m) | R4 (m) |
|---------------------|---------------------|--------|--------|--------|
|                     |                     | 1 lux  | 1 lux  | 1 lux  |
| 2,5                 | 10                  | 8      | 19     | 1      |
| 3                   | 6,5                 | 9      | 22     | 1      |
| 4                   | 3,5                 | 11     | 27     | 1      |