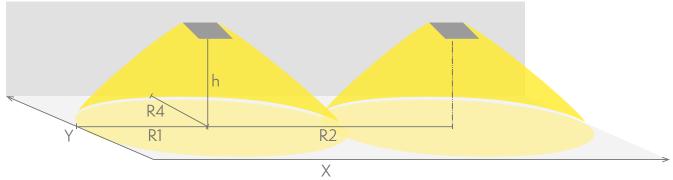

#### Emergency lighting for escape routes (ceiling mounting)

Table of 1 lux for escape routes in the middle line according to the norm EN 1838.

Level of measurement 0,02 m, measurement result with battery operation.

R1 distance from wall (X axis)
R2 installation distance between lights (X axis)
R4 distance from wall (Y axis)

Y4253WM

| Mounting height (m) | Below the light lux | R1 (m) | R2 (m) | R4 (m) |
|---------------------|---------------------|--------|--------|--------|
|                     |                     | 1 lux  | 1 lux  | 1 lux  |
| 2,5                 | 10                  | 8      | 19     | 1      |
| 3                   | 6,5                 | 9      | 22     | 1      |
| 4                   | 3,5                 | 11     | 27     | 1      |