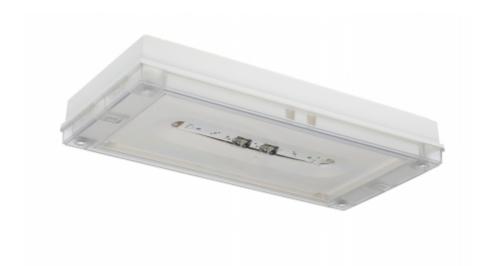

#### SOLID LINE LOWBAY EMERGENCY LIGHT Y4253WM

## Self-contained 3 h Battery with Lumi Test Self-testing, emergency light (Invidually packed TWT4253WM)

Solid Line Lowbay is developed for escape route emergency lighting.

High enclosure class (IP65) ensures that the luminaire is completely dust proof and water proof.

Solid is suitable for example for industrial premises and parking halls. Escap and centrally supplied luminaires are also suitable for outdoor use. The Solid luminaire uses long lasting leds as its light source.

Special attention has been paid to the design, for easy installation.

| Product Code                        | Y4253WM                   |
|-------------------------------------|---------------------------|
| Feature                             | Lumi Test                 |
| Mounting (standard)                 | surface                   |
| Customs Code                        | 94056080                  |
| GTIN Code                           | 6438045021874             |
| ETIM Product Class                  | EC001957                  |
| Length                              | 371 mm                    |
| Width                               | 181 mm                    |
| Height                              | 57 mm                     |
| Weight                              | 1,1 kg                    |
| Backup                              | 3 h                       |
| Max Input Power VA                  | 3,3 VA                    |
| Nominal Supply Voltage              | 220-240 V, 50/60 Hz AC    |
| Protection Class                    | II                        |
| IP Class                            | IP65                      |
| Temperature Range Min - Max         | -0+35 °C                  |
| Glow Wire Test of Plastic Materials | 850 °C                    |
| Light Source                        | LED                       |
| Body Material                       | plastic                   |
| Colour                              | RAL9003                   |
| Electrical Installation             | 2/3 x 2,5 mm <sup>2</sup> |
| Luminous Flux                       | 280 lm                    |