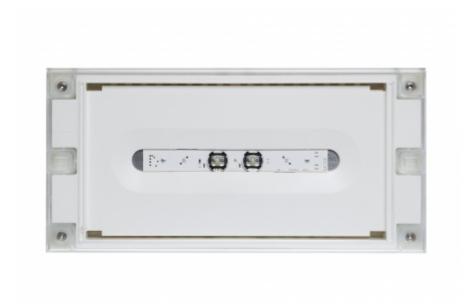

#### SOLID LINE LOWBAY EMERGENCY LIGHT Y4253WM

## Self-contained 3 h Battery with Lumi Test Self-testing, emergency light (Invidually packed TWT4253WM)

Solid Line Lowbay is developed for escape route emergency lighting.

High enclosure class (IP65) ensures that the luminaire is completely dust proof and water proof.

Solid is suitable for example for industrial premises and parking halls. Escap and centrally supplied luminaires are also suitable for outdoor use. The Solid luminaire uses long lasting leds as its light source.

Special attention has been paid to the design, for easy installation.

| Product Code                        | Y4253WM                   |
|-------------------------------------|---------------------------|
| Feature                             | Lumi Test                 |
| Mounting (standard)                 | surface                   |
| Customs Code                        | 94056080                  |
| GTIN Code                           | 6438045021874             |
| ETIM Product Class                  | EC001957                  |
| Length                              | 371 mm                    |
| Width                               | 181 mm                    |
| Height                              | 57 mm                     |
| Weight                              | 1,1 kg                    |
| Backup                              | 3 h                       |
| Max Input Power VA                  | 3,3 VA                    |
| Nominal Supply Voltage              | 220-240 V, 50/60 Hz AC    |
| Protection Class                    | II                        |
| IP Class                            | IP65                      |
| Temperature Range Min - Max         | -0+35 °C                  |
| Glow Wire Test of Plastic Materials | 850 °C                    |
| Light Source                        | LED                       |
| Body Material                       | plastic                   |
| Colour                              | RAL9003                   |
| Electrical Installation             | 2/3 x 2,5 mm <sup>2</sup> |
| Luminous Flux                       | 280 lm                    |