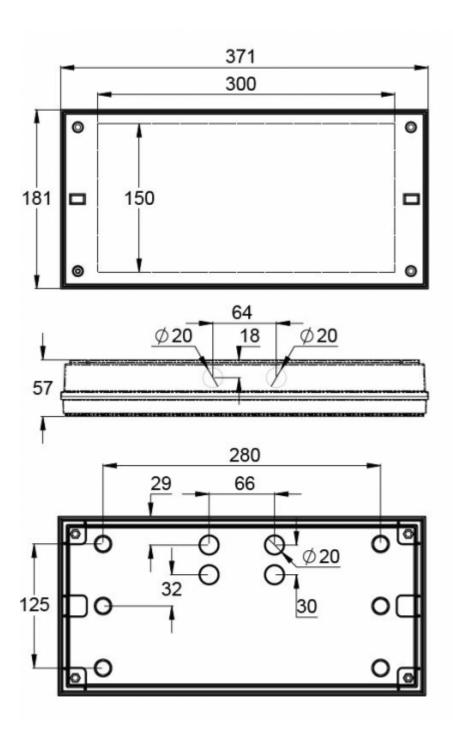

Special attention has been paid to the design, for easy installation.

| Product Code                        | Y4253WM                   |
|-------------------------------------|---------------------------|
| Feature                             | Lumi Test                 |
| Mounting (standard)                 | surface                   |
| Customs Code                        | 94056080                  |
| GTIN Code                           | 6438045021874             |
| ETIM Product Class                  | EC001957                  |
| Length                              | 371 mm                    |
| Width                               | 181 mm                    |
| Height                              | 57 mm                     |
| Weight                              | 1,1 kg                    |
| Backup                              | 3 h                       |
| Max Input Power VA                  | 3,3 VA                    |
| Nominal Supply Voltage              | 220-240 V, 50/60 Hz AC    |
| Protection Class                    | II                        |
| IP Class                            | IP65                      |
| Temperature Range Min - Max         | -0+35 °C                  |
| Glow Wire Test of Plastic Materials | 850 °C                    |
| Light Source                        | LED                       |
| Body Material                       | plastic                   |
| Colour                              | RAL9003                   |
| Electrical Installation             | 2/3 x 2,5 mm <sup>2</sup> |
| Luminous Flux                       | 280 lm                    |