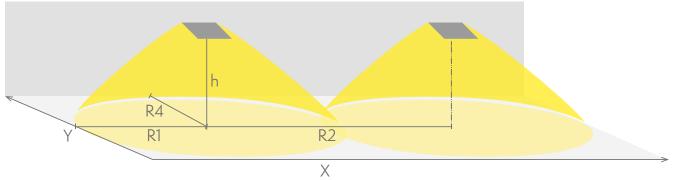

#### Emergency lighting for escape routes (ceiling mounting)

Table of 1 lux for escape routes in the middle line according to the norm EN 1838.

Level of measurement 0,02 m, measurement result with battery operation.

R1 distance from wall (X axis)
R2 installation distance between lights (X axis)
R4 distance from wall (Y axis)

Y4252WM

| Mounting height (m) | Below the light lux | R1 (m) | R2 (m) | R4 (m) |
|---------------------|---------------------|--------|--------|--------|
|                     |                     | 1 lux  | 1 lux  | 1 lux  |
| 2,5                 | 10                  | 8      | 19     | 1      |
| 3                   | 6.5                 | 9      | 22     | 1      |
| 4                   | 3.5                 | 11     | 27     | 1      |