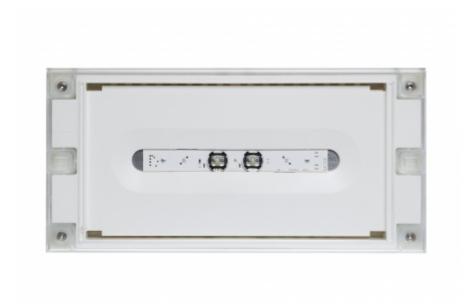

#### SOLID LINE LOWBAY EMERGENCY LIGHT Y4252WM

## Self-contained 1 h Battery with Lumi Test Self-testing, emergency light (Invidually packed TWT4252WM)

Solid Line Lowbay is developed for escape route emergency lighting.

High enclosure class (IP65) ensures that the luminaire is completely dust proof and water proof.

Solid is suitable for example for industrial premises and parking halls. Escap and centrally supplied luminaires are also suitable for outdoor use. The Solid luminaire uses long lasting leds as its light source.

Special attention has been paid to the design, for easy installation.

| Product Code                        | Y4252WM                   |
|-------------------------------------|---------------------------|
| Feature                             | Lumi Test                 |
| Mounting (standard)                 | surface                   |
| Customs Code                        | 94056080                  |
| GTIN Code                           | 6438045021836             |
| ETIM Product Class                  | EC001957                  |
| Length                              | 371 mm                    |
| Width                               | 181 mm                    |
| Height                              | 57 mm                     |
| Weight                              | 1.1 kg                    |
| Backup                              | 1h                        |
| Max Input Power VA                  | 2,1 VA                    |
| Nominal Supply Voltage              | 220-240 V, 50/60 Hz AC    |
| Protection Class                    | 11                        |
| IP Class                            | IP65                      |
| Temperature Range Min - Max         | -0+35 °C                  |
| Glow Wire Test of Plastic Materials | 850 °C                    |
| Light Source                        | LED                       |
| Body Material                       | plastic                   |
| Colour                              | RAL9003                   |
| Electrical Installation             | 2/3 x 2,5 mm <sup>2</sup> |
| Luminous Flux                       | 280 lm                    |