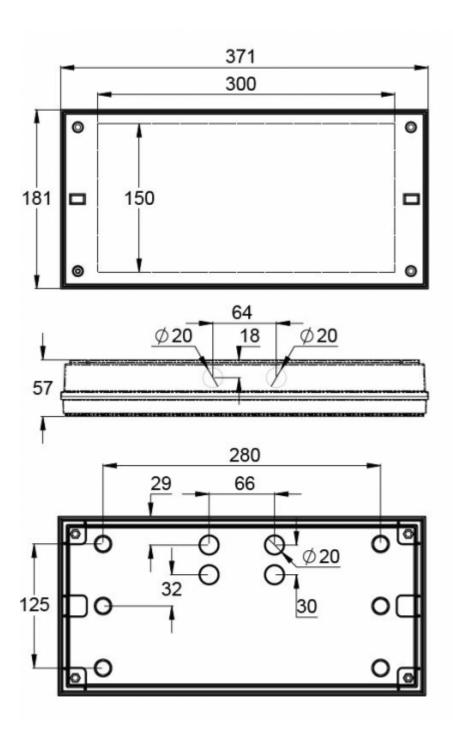

Special attention has been paid to the design, for easy installation.

| Product Code                        | Y4252WM                   |
|-------------------------------------|---------------------------|
| Feature                             | Lumi Test                 |
| Mounting (standard)                 | surface                   |
| Customs Code                        | 94056080                  |
| GTIN Code                           | 6438045021836             |
| ETIM Product Class                  | EC001957                  |
| Length                              | 371 mm                    |
| Width                               | 181 mm                    |
| Height                              | 57 mm                     |
| Weight                              | 1.1 kg                    |
| Backup                              | 1h                        |
| Max Input Power VA                  | 2,1 VA                    |
| Nominal Supply Voltage              | 220-240 V, 50/60 Hz AC    |
| Protection Class                    | 11                        |
| IP Class                            | IP65                      |
| Temperature Range Min - Max         | -0+35 °C                  |
| Glow Wire Test of Plastic Materials | 850 °C                    |
| Light Source                        | LED                       |
| Body Material                       | plastic                   |
| Colour                              | RAL9003                   |
| Electrical Installation             | 2/3 x 2,5 mm <sup>2</sup> |
| Luminous Flux                       | 280 lm                    |