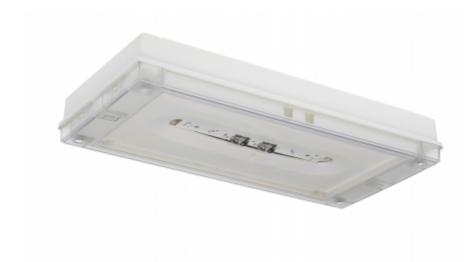

#### SOLID LINE LOWBAY EMERGENCY LIGHT Y4252WM

## Self-contained 1 h Battery with Lumi Test Self-testing, emergency light (Invidually packed TWT4252WM)

Solid Line Lowbay is developed for escape route emergency lighting.

High enclosure class (IP65) ensures that the luminaire is completely dust proof and water proof.

Solid is suitable for example for industrial premises and parking halls. Escap and centrally supplied luminaires are also suitable for outdoor use. The Solid luminaire uses long lasting leds as its light source.

Special attention has been paid to the design, for easy installation.

| Product Code                        | Y4252WM                   |
|-------------------------------------|---------------------------|
| Feature                             | Lumi Test                 |
| Mounting (standard)                 | surface                   |
| Customs Code                        | 94056080                  |
| GTIN Code                           | 6438045021836             |
| ETIM Product Class                  | EC001957                  |
| Length                              | 371 mm                    |
| Width                               | 181 mm                    |
| Height                              | 57 mm                     |
| Weight                              | 1.1 kg                    |
| Backup                              | 1h                        |
| Max Input Power VA                  | 2,1 VA                    |
| Nominal Supply Voltage              | 220-240 V, 50/60 Hz AC    |
| Protection Class                    | 11                        |
| IP Class                            | IP65                      |
| Temperature Range Min - Max         | -0+35 °C                  |
| Glow Wire Test of Plastic Materials | 850 °C                    |
| Light Source                        | LED                       |
| Body Material                       | plastic                   |
| Colour                              | RAL9003                   |
| Electrical Installation             | 2/3 x 2,5 mm <sup>2</sup> |
| Luminous Flux                       | 280 lm                    |