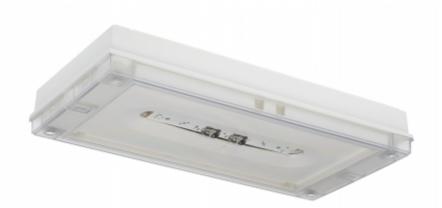

# SOLID LINE LOWBAY EMERGENCY LIGHT Y4252WA

### Self-contained 1 h Battery, Aalto Control compatible, emergency light (Invidually packed TWT4252WA)

Solid Line Lowbay is developed for escape route emergency lighting.

High enclosure class (IP65) ensures that the luminaire is completely dust proof and water proof.

Solid is suitable for example for industrial premises and parking halls. Escap and centrally supplied luminaires are also suitable for outdoor use. The Solid luminaire uses long lasting leds as its light source.

Special attention has been paid to the design, for easy installation.

We reserve the rights to make modifications without notice. Copyright © 2024 Teknoware. All rights reserved. Date: May 19, 2024 | Source: www.teknoware.com/en/solid-line-lowbay-emergency-light-y4252wa