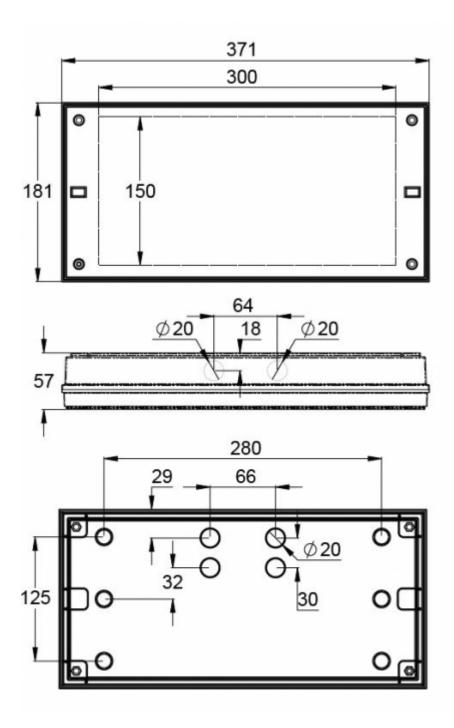

| Product Code                        | Y4252WA                   |
|-------------------------------------|---------------------------|
| Feature                             | Aalto Control, Lumi Test  |
| Mounting (standard)                 | surface                   |
| Customs Code                        | 94056080                  |
| GTIN Code                           | 6438045021751             |
| ETIM Product Class                  | EC001957                  |
| Length                              | 371 mm                    |
| Width                               | 181 mm                    |
| Height                              | 57 mm                     |
| Weight                              | 1,1 kg                    |
| Backup                              | 1h                        |
| Max Input Power VA                  | 2,6 VA                    |
| Nominal Supply Voltage              | 220-240 V, 50/60 Hz AC    |
| Protection Class                    |                           |
| IP Class                            | IP65                      |
| Temperature Range Min - Max         | -0+35 °C                  |
| Glow Wire Test of Plastic Materials | 850 °C                    |
| Light Source                        | LED                       |
| Body Material                       | plastic                   |
| Colour                              | RAL9003                   |
| Electrical Installation             | 2/3 x 2,5 mm <sup>2</sup> |
| Luminous Flux                       | 280 lm                    |