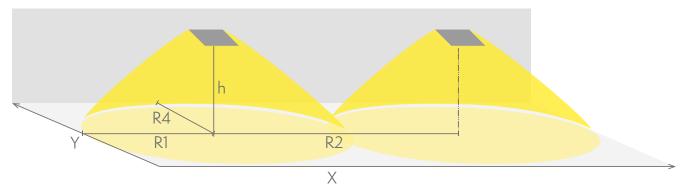

## Emergency lighting for escape routes (ceiling mounting)

Table of 1 lux for escape routes in the middle line according to the norm EN 1838. Level of measurement 0,02 m, measurement result with battery operation.

R1 distance from wall (X axis) R2 installation distance between lights (X axis) R4 distance from wall (Y axis) Y4252WA

| Mounting height (m) | Below the light lux | R1 (m) | R2 (m) | R4 (m) |
|---------------------|---------------------|--------|--------|--------|
|                     |                     | 1 lux  | 1 lux  | 1 lux  |
| 2,5                 | 10                  | 8      | 19     | 1      |
| 3                   | 6,5                 | 9      | 22     | 1      |
| 4                   | 3,5                 | 11     | 27     | 1      |