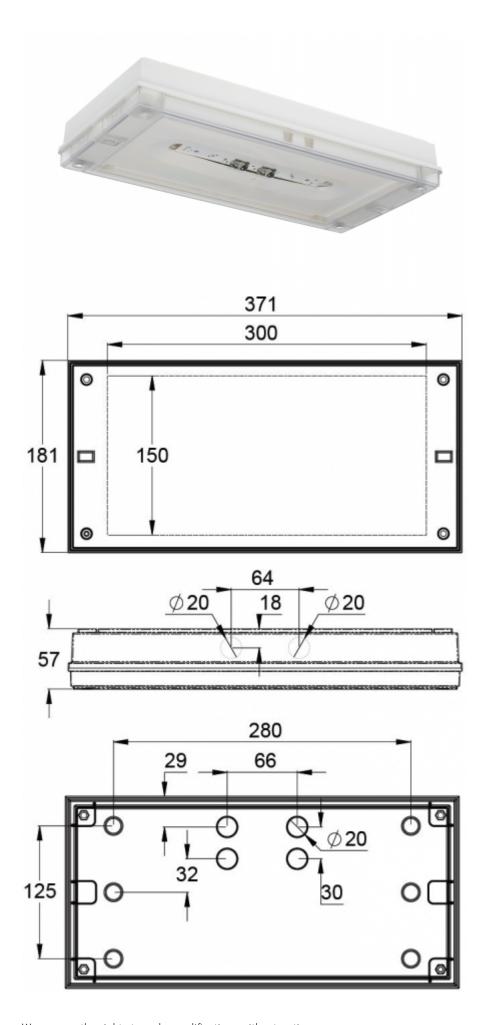

Special attention has been paid to the design, for easy installation.

| Product Code                        | Y4251WK                               |
|-------------------------------------|---------------------------------------|
| Feature                             | Intelligent Controller, Tapsa Control |
| Mounting (standard)                 | surface                               |
| Customs Code                        | 94056080                              |
| GTIN Code                           | 6438045021638                         |
| ETIM Product Class                  | EC001957                              |
| Length                              | 371 mm                                |
| Width                               | 181 mm                                |
| Height                              | 57 mm                                 |
| Weight                              | 1,1 kg                                |
| Max Input Power VA                  | 10 VA                                 |
| Max Input Power W                   | 6 W                                   |
| Nominal Supply Voltage              | 220-240 V, 50/60 Hz AC, DC            |
| Protection Class                    | II                                    |
| IP Class                            | IP65                                  |
| Temperature Range Min - Max         | -30+50 °C                             |
| Glow Wire Test of Plastic Materials | 650 °C                                |
| Light Source                        | LED                                   |
| Body Material                       | plastic                               |
| Colour                              | RAL9003                               |
| Electrical Installation             | 2/3 x 2,5 mm <sup>2</sup>             |
| Luminous Flux                       | 280 lm                                |