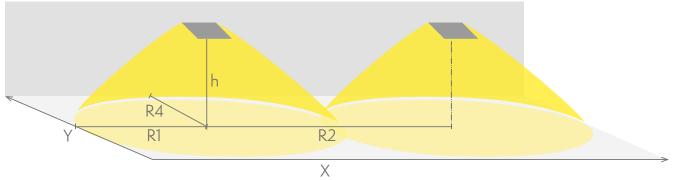

#### Emergency lighting for escape routes (ceiling mounting)

Table of 1 lux for escape routes in the middle line according to the norm EN 1838.

Level of measurement 0,02 m, measurement result with battery operation.

R1 distance from wall (X axis)
R2 installation distance between lights (X axis)
R4 distance from wall (Y axis)

#### Y4251WK

| Mounting height (m) | Below the light lux | R1 (m) | R2 (m) | R4 (m) |
|---------------------|---------------------|--------|--------|--------|
|                     |                     | 1 lux  | 1 lux  | 1 lux  |
| 2,5                 | 10                  | 8      | 19     | 1      |
| 3                   | 6,5                 | 9      | 22     | 1      |
| 4                   | 3,5                 | 11     | 27     | 1      |