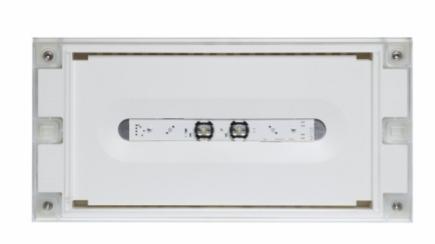

#### SOLID LINE LOWBAY EMERGENCY LIGHT Y4251WK

## Addressable 230 V centrally supplied emergency light (Invidually packed TWT4251WK)

Solid Line Lowbay is developed for escape route emergency lighting.

High enclosure class (IP65) ensures that the luminaire is completely dust proof and water proof.

Solid is suitable for example for industrial premises and parking halls. Escap and centrally supplied luminaires are also suitable for outdoor use. The Solid luminaire uses long lasting leds as its light source.

Special attention has been paid to the design, for easy installation.

| Product Code                        | Y4251WK                               |
|-------------------------------------|---------------------------------------|
| Feature                             | Intelligent Controller, Tapsa Control |
| Mounting (standard)                 | surface                               |
| Customs Code                        | 94056080                              |
| GTIN Code                           | 6438045021638                         |
| ETIM Product Class                  | EC001957                              |
| Length                              | 371 mm                                |
| Width                               | 181 mm                                |
| Height                              | 57 mm                                 |
| Weight                              | 1,1 kg                                |
| Max Input Power VA                  | 10 VA                                 |
| Max Input Power W                   | 6 W                                   |
| Nominal Supply Voltage              | 220-240 V, 50/60 Hz AC, DC            |
| Protection Class                    | II                                    |
| IP Class                            | IP65                                  |
| Temperature Range Min - Max         | -30+50 °C                             |
| Glow Wire Test of Plastic Materials | 650 °C                                |
| Light Source                        | LED                                   |
| Body Material                       | plastic                               |
| Colour                              | RAL9003                               |
| Electrical Installation             | 2/3 x 2,5 mm <sup>2</sup>             |
| Luminous Flux                       | 280 lm                                |