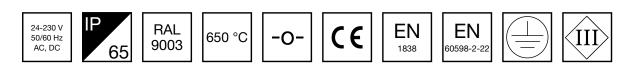

| Product Code                        | Y3671W                                  |
|-------------------------------------|-----------------------------------------|
| Mounting (standard)                 | surface                                 |
| Customs Code                        | 94056080                                |
| GTIN Code                           | 6438045021584                           |
| ETIM Product Class                  | EC001957                                |
| Length                              | 371 mm                                  |
| Width                               | 181 mm                                  |
| Height                              | 57 mm                                   |
| Weight                              | 1.1 kg                                  |
| Max Input Power VA                  | 7,8 VA (24 V), 14,5 VA (230 V)          |
| Max Input Power W                   | 5,5 W (24 V), 6,5 W (230 V)             |
| Nominal Supply Voltage              | 24-230 V, 50/60 Hz AC, DC               |
| Protection Class                    | III(24V),II(230V)                       |
| IP Class                            | IP65                                    |
| Temperature Range Min - Max         | -30+50 °C                               |
| Glow Wire Test of Plastic Materials | 650 °C                                  |
| Body Material                       | plastic                                 |
| Colour                              | RAL9003                                 |
| Electrical Installation             | 2 x 2,5 mm² (24 V), 3 x 2,5 mm² (230 V) |
| Luminous Flux                       | 600 lm                                  |