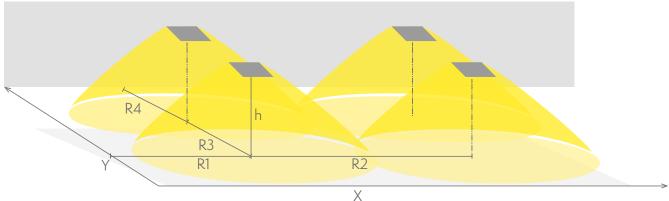

#### Emergency lighting for open areas (ceiling mounting)

Table of 0,5 lux for open areas according to the norm EN 1838, 0,5 m edge district is considered in the table. Level of measurement 0,02 m, measurement result with battery operation.

R1 distance from wall (X axis) R2 installation distance between lights (X axis) R3 installation distance between lights (Y axis) R4 distance from wall (Y axis)

#### Y3671W

| Mounting height (m) | Below the light lux | R1 (m)  | R2 (m)  | R3 (m)  | R4 (m)  |
|---------------------|---------------------|---------|---------|---------|---------|
|                     |                     | 0,5 lux | 0,5 lux | 0,5 lux | 0,5 lux |
| 4                   | 35                  | 5.5     | 10      | 10      | 5.5     |
| 6                   | 15                  | 6.5     | 12.5    | 12.5    | 6.5     |
| 8                   | 8                   | 7.5     | 14.5    | 14.5    | 7.5     |
| 10                  | 5                   | 7.5     | 15      | 15      | 7.5     |
| 12                  | 3.5                 | 8       | 16      | 16      | 8       |
| 14                  | 2.5                 | 8.5     | 17      | 17      | 8.5     |
| 16                  | 2                   | 8.5     | 18      | 18      | 8.5     |
| 18                  | 1.5                 | 8.5     | 17.5    | 17.5    | 8.5     |