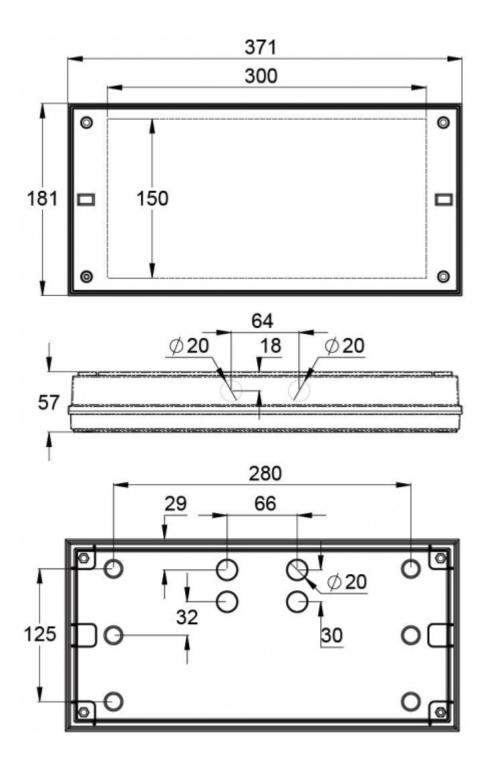

| Product Code                        | Y3671W                                  |
|-------------------------------------|-----------------------------------------|
| Mounting (standard)                 | surface                                 |
| Customs Code                        | 94056080                                |
| GTIN Code                           | 6438045021584                           |
| ETIM Product Class                  | EC001957                                |
| Length                              | 371 mm                                  |
| Width                               | 181 mm                                  |
| Height                              | 57 mm                                   |
| Weight                              | 1.1 kg                                  |
| Max Input Power VA                  | 7,8 VA (24 V), 14,5 VA (230 V)          |
| Max Input Power W                   | 5,5 W (24 V), 6,5 W (230 V)             |
| Nominal Supply Voltage              | 24-230 V, 50/60 Hz AC, DC               |
| Protection Class                    | III(24V),II(230V)                       |
| IP Class                            | IP65                                    |
| Temperature Range Min - Max         | -30+50 °C                               |
| Glow Wire Test of Plastic Materials | 650 °C                                  |
| Body Material                       | plastic                                 |
| Colour                              | RAL9003                                 |
| Electrical Installation             | 2 x 2,5 mm² (24 V), 3 x 2,5 mm² (230 V) |
| Luminous Flux                       | 600 lm                                  |