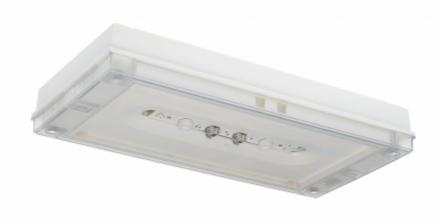

### SOLID ZONE MIDBAY EMERGENCY LIGHT Y3671W

# 24-230 V centrally supplied emergency light (Invidually packed TWT3671W)

Solid Zone Midbay is developed for the emergency lighting of open areas.

High enclosure class (IP65) ensures that the luminaire is completely dust proof and water proof.

Solid is suitable for example for industrial premises and parking halls. Escap and centrally supplied luminaires are also suitable for outdoor use. The Solid luminaire uses long lasting leds as its light source.

Special attention has been paid to the design, for easy installation.

We reserve the rights to make modifications without notice. Copyright © 2024 Teknoware. All rights reserved. Date: May 20, 2024 | Source: www.teknoware.com/en/solid-zone-midbay-emergency-light-y3671w