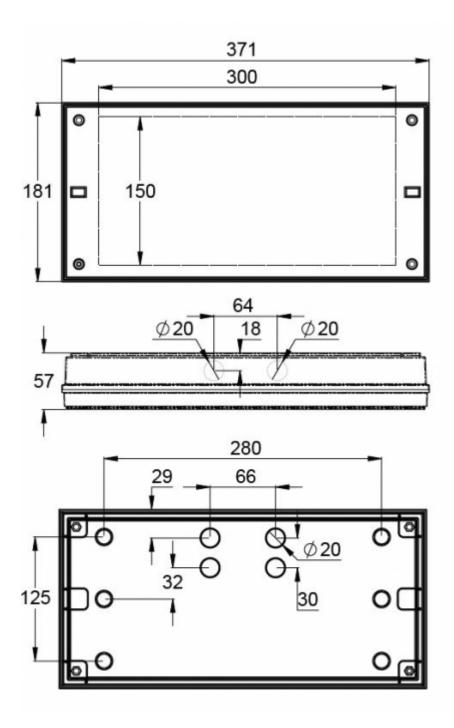

| Product Code                        | Y3653WM                   |
|-------------------------------------|---------------------------|
| Feature                             | Lumi Test                 |
| Mounting (standard)                 | surface                   |
| Customs Code                        | 94056080                  |
| GTIN Code                           | 6438045021867             |
| ETIM Product Class                  | EC001957                  |
| Length                              | 371 mm                    |
| Width                               | 181 mm                    |
| Height                              | 57 mm                     |
| Weight                              | 1,1 kg                    |
| Backup                              | 3 h                       |
| Max Input Power VA                  | 3,8 VA                    |
| Nominal Supply Voltage              | 220-240 V, 50/60 Hz AC    |
| Protection Class                    |                           |
| IP Class                            | IP65                      |
| Temperature Range Min - Max         | -0+35 °C                  |
| Glow Wire Test of Plastic Materials | 650 °C                    |
| Light Source                        | LED                       |
| Body Material                       | plastic                   |
| Colour                              | RAL9003                   |
| Electrical Installation             | 2/3 x 2,5 mm <sup>2</sup> |
| Luminous Flux                       | 600 lm                    |