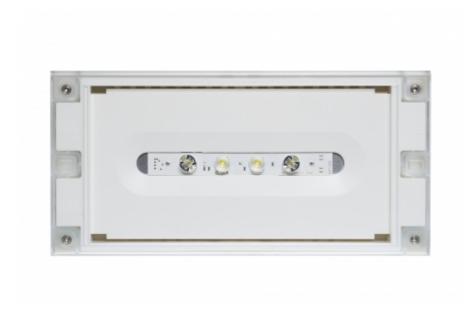

## SOLID ZONE MIDBAY EMERGENCY LIGHT Y3653WM

#### Self-contained 3 h Battery with Lumi Test Self-testing, emergency light for open areas (Invidually packed TWT3653WM)

Solid Zone Midbay is developed for the emergency lighting of open areas.

High enclosure class (IP65) ensures that the luminaire is completely dust proof and water proof.

Solid is suitable for example for industrial premises and parking halls. Escap and centrally supplied luminaires are also suitable for outdoor use. The Solid luminaire uses long lasting leds as its light source.

Special attention has been paid to the design, for easy installation.

We reserve the rights to make modifications without notice. Copyright © 2024 Teknoware. All rights reserved. Date: May 20, 2024 | Source: www.teknoware.com/en/solid-zone-midbay-emergency-light-y3653wm