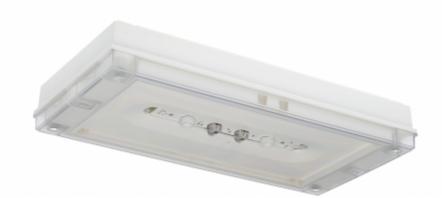

## SOLID ZONE MIDBAY EMERGENCY LIGHT Y3653WM

#### Self-contained 3 h Battery with Lumi Test Self-testing, emergency light for open areas (Invidually packed TWT3653WM)

Solid Zone Midbay is developed for the emergency lighting of open areas.

High enclosure class (IP65) ensures that the luminaire is completely dust proof and water proof.

Solid is suitable for example for industrial premises and parking halls. Escap and centrally supplied luminaires are also suitable for outdoor use. The Solid luminaire uses long lasting leds as its light source.

Special attention has been paid to the design, for easy installation.

We reserve the rights to make modifications without notice. Copyright © 2024 Teknoware. All rights reserved. Date: May 20, 2024 | Source: www.teknoware.com/en/solid-zone-midbay-emergency-light-y3653wm