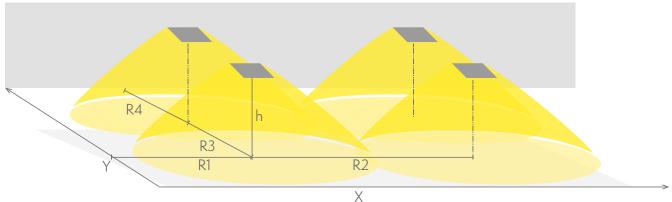

### Emergency lighting for open areas (ceiling mounting)

Table of 0,5 lux for open areas according to the norm EN 1838, 0,5 m edge district is considered in the table. Level of measurement 0,02 m, measurement result with battery operation.

R1 distance from wall (X axis) R2 installation distance between lights (X axis) R3 installation distance between lights (Y axis) R4 distance from wall (Y axis)

#### Y3653WM

| Mounting height (m) | Below the light lux | R1 (m)  | R2 (m)  | R3 (m)  | R4 (m)  |
|---------------------|---------------------|---------|---------|---------|---------|
|                     |                     | 0,5 lux | 0,5 lux | 0,5 lux | 0,5 lux |
| 4                   | 35                  | 5,5     | 10      | 10      | 5,5     |
| 6                   | 15                  | 6,5     | 12,5    | 12,5    | 6,5     |
| 8                   | 8                   | 7,5     | 14,5    | 14,5    | 7,5     |
| 10                  | 5                   | 7,5     | 15      | 15      | 7,5     |
| 12                  | 3,5                 | 8       | 16      | 16      | 8       |
| 14                  | 2,5                 | 8,5     | 17      | 17      | 8,5     |
| 16                  | 2                   | 8,5     | 18      | 18      | 8,5     |
| 18                  | 1,5                 | 8,5     | 17,5    | 17,5    | 8,5     |