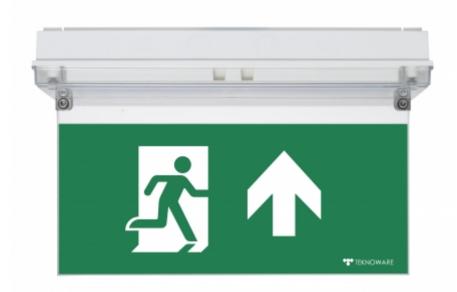

## SOLID EXIT 2 EMERGENCY EXIT LIGHT Y3192WM141

Self-contained Escap emergency exit light with 1 h super capacitor and Lumi Test self-testing with 2-sided pictogram, arrow up, 30 m viewing distance (Invidually packed TWS3192WM)

Solid Exit 2 emergency exit light is equipped with a light plate. The luminaire is designed specifically to withstand harsh conditions. It is a 2-sided IP65 enclosure classed luminaire and completely dust and water proof.

Solid Exit 2 is suitable for example for industrial premises and parking halls. Escap and centrally supplied luminaires are also suitable for outdoor use.

Special attention has been paid to the design for easy installation.