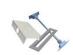

## SOLID EXIT 2 EMERGENCY EXIT LIGHT Y3192WM141

Self-contained Escap emergency exit light with 1 h super capacitor and Lumi Test self-testing with 2-sided pictogram, arrow up, 30 m viewing distance (Invidually packed TWS3192WM)

Solid Exit 2 emergency exit light is equipped with a light plate. The luminaire is designed specifically to withstand harsh conditions. It is a 2-sided IP65 enclosure classed luminaire and completely dust and water proof.

Solid Exit 2 is suitable for example for industrial premises and parking halls. Escap and centrally supplied luminaires are also suitable for outdoor use.

Special attention has been paid to the design for easy installation.