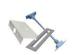

## OPTIONAL MOUNTING ACCESSORIES FOR EMERGENCY EXIT LIGHTS

| Product Code | Product Name                        | Compatible Product Groups                                                                                                                                                                    |
|--------------|-------------------------------------|----------------------------------------------------------------------------------------------------------------------------------------------------------------------------------------------|
| TWT3006      | Solid Suspension<br>Bracket TWT3006 | Solid Exit 2 Emergency Exit Lights, Solid: Line Lowbay Emergency Lights,<br>Solid: Line Midbay Emergency Lights, Solid: Zone Lowbay Emergency Lights,<br>Solid: Zone Midbay Emergency Lights |