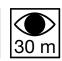

## SOLID EXIT 2 EMERGENCY EXIT LIGHT Y3192WA148

Self-contained Escap emergency exit light with 1 h super capacitor and wireless central monitoring, with 1-sided pictogram, arrow right, 30 m viewing distance (Invidually packed TWS3192WA)

| Product Code                        | Y3192WA148                      |
|-------------------------------------|---------------------------------|
| Feature                             | Aalto Control, Escap, Lumi Test |
| Mounting (standard)                 | wall, surface                   |
| Customs Code                        | 94056080                        |
| GTIN Code                           | 6438045022697                   |
| ETIM Product Class                  | EC001957                        |
| Length                              | 371 mm                          |
| Width                               | 181 mm                          |
| Height                              | 232 mm                          |
| Weight                              | 1,8 kg                          |
| Backup                              | 1h                              |
| Nominal Supply Voltage              | 220-240 V, 50/60 Hz AC          |
| Protection Class                    |                                 |
| IP Class                            | IP65                            |
| Temperature Range Min - Max         | -25+35 °C                       |
| Glow Wire Test of Plastic Materials | 850 °C                          |
| Viewing Distance                    | 30 m                            |
| Light Source                        | LED                             |
| Body Material                       | plastic                         |
| Colour                              | RAL9003                         |
| Electrical Installation             | 2/3 x 2,5 mm <sup>2</sup>       |