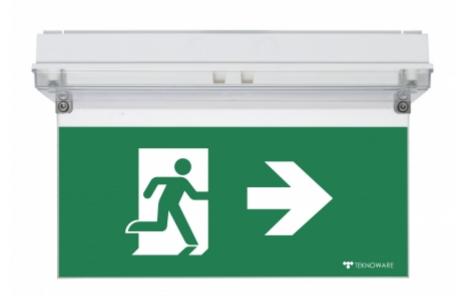

## SOLID EXIT 2 EMERGENCY EXIT LIGHT Y3192WA148

Self-contained Escap emergency exit light with 1 h super capacitor and wireless central monitoring, with 1-sided pictogram, arrow right, 30 m viewing distance (Invidually packed TWS3192WA)

Solid Exit 2 emergency exit light is equipped with a light plate. The luminaire is designed specifically to withstand harsh conditions. It is a IP65 enclosure classed luminaire and completely dust and water proof.

Solid Exit 2 is suitable for example for industrial premises and parking halls. Escap and centrally supplied luminaires are also suitable for outdoor use.

Special attention has been paid to the design for easy installation.