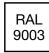

| Product Code                        | Y3171W149                                                       |
|-------------------------------------|-----------------------------------------------------------------|
| Mounting (standard)                 | wall, surface                                                   |
| Customs Code                        | 94056080                                                        |
| GTIN Code                           | 6438045022314                                                   |
| ETIM Product Class                  | EC001957                                                        |
| Length                              | 371 mm                                                          |
| Width                               | 181 mm                                                          |
| Height                              | 232 mm                                                          |
| Weight                              | 1,8 kg                                                          |
| Max Input Power VA                  | 8 VA (24 V), 10,5 VA (230 V)                                    |
| Max Input Power W                   | 5 W (24 V), 5,5 W (230 V)                                       |
| Nominal Supply Voltage              | 24-230 V, 50/60 Hz AC, DC                                       |
| Protection Class                    | III(24V),II(230V)                                               |
| IP Class                            | IP65                                                            |
| Temperature Range Min - Max         | -5+30 °C                                                        |
| Glow Wire Test of Plastic Materials | 650 °C                                                          |
| Viewing Distance                    | 30 m                                                            |
| Light Source                        | LED                                                             |
| Body Material                       | plastic                                                         |
| Colour                              | RAL9003                                                         |
| Electrical Installation             | 2 x 2,5 mm <sup>2</sup> (24 V), 3 x 2,5 mm <sup>2</sup> (230 V) |