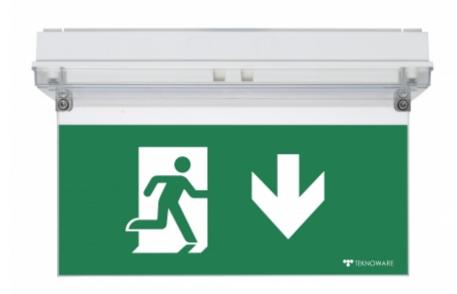

## SOLID EXIT 2 EMERGENCY EXIT LIGHT Y3171W149

24-230 V centrally supplied emergency exit light with 1-sided pictogram, arrow down, 30 m viewing distance (Invidually packed TWT3171W)

Solid Exit 2 emergency exit light is equipped with a light plate. The luminaire is designed specifically to withstand harsh conditions. It is a IP65 enclosure classed luminaire and completely dust and water proof.

Solid Exit 2 is suitable for example for industrial premises and parking halls. Escap and centrally supplied luminaires are also suitable for outdoor use.

Special attention has been paid to the design for easy installation.