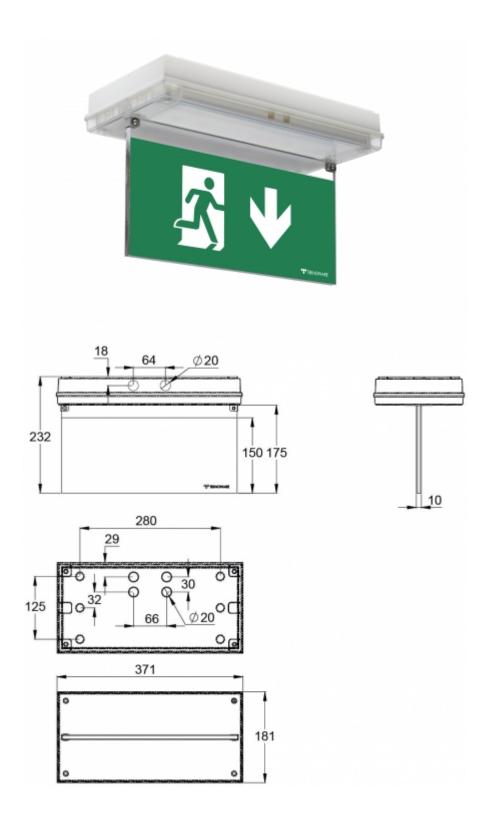

## SOLID EXIT 2 EMERGENCY EXIT LIGHT Y3171W149

24-230 V centrally supplied emergency exit light with 1-sided pictogram, arrow down, 30 m viewing distance (Invidually packed TWT3171W)

Solid Exit 2 emergency exit light is equipped with a light plate. The luminaire is designed specifically to withstand harsh conditions. It is a IP65 enclosure classed luminaire and completely dust and water proof.

Solid Exit 2 is suitable for example for industrial premises and parking halls. Escap and centrally supplied luminaires are also suitable for outdoor use.

Special attention has been paid to the design for easy installation.

| Product Code                        | Y3171W149                                                       |
|-------------------------------------|-----------------------------------------------------------------|
| Mounting (standard)                 | wall, surface                                                   |
| Customs Code                        | 94056080                                                        |
| GTIN Code                           | 6438045022314                                                   |
| ETIM Product Class                  | EC001957                                                        |
| Length                              | 371 mm                                                          |
| Width                               | 181 mm                                                          |
| Height                              | 232 mm                                                          |
| Weight                              | 1,8 kg                                                          |
| Max Input Power VA                  | 8 VA (24 V), 10,5 VA (230 V)                                    |
| Max Input Power W                   | 5 W (24 V), 5,5 W (230 V)                                       |
| Nominal Supply Voltage              | 24-230 V, 50/60 Hz AC, DC                                       |
| Protection Class                    | III(24V),II(230V)                                               |
| IP Class                            | IP65                                                            |
| Temperature Range Min - Max         | -5+30 °C                                                        |
| Glow Wire Test of Plastic Materials | 650 °C                                                          |
| Viewing Distance                    | 30 m                                                            |
| Light Source                        | LED                                                             |
| Body Material                       | plastic                                                         |
| Colour                              | RAL9003                                                         |
| Electrical Installation             | 2 x 2,5 mm <sup>2</sup> (24 V), 3 x 2,5 mm <sup>2</sup> (230 V) |