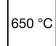

| Product Code                        | Y3171W149                                                       |
|-------------------------------------|-----------------------------------------------------------------|
| Mounting (standard)                 | wall, surface                                                   |
| Customs Code                        | 94056080                                                        |
| GTIN Code                           | 6438045022314                                                   |
| ETIM Product Class                  | EC001957                                                        |
| Length                              | 371 mm                                                          |
| Width                               | 181 mm                                                          |
| Height                              | 232 mm                                                          |
| Weight                              | 1,8 kg                                                          |
| Max Input Power VA                  | 8 VA (24 V), 10,5 VA (230 V)                                    |
| Max Input Power W                   | 5 W (24 V), 5,5 W (230 V)                                       |
| Nominal Supply Voltage              | 24-230 V, 50/60 Hz AC, DC                                       |
| Protection Class                    | III(24V),II(230V)                                               |
| IP Class                            | IP65                                                            |
| Temperature Range Min - Max         | -5+30 °C                                                        |
| Glow Wire Test of Plastic Materials | 650 °C                                                          |
| Viewing Distance                    | 30 m                                                            |
| Light Source                        | LED                                                             |
| Body Material                       | plastic                                                         |
| Colour                              | RAL9003                                                         |
| Electrical Installation             | 2 x 2,5 mm <sup>2</sup> (24 V), 3 x 2,5 mm <sup>2</sup> (230 V) |