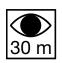

## SOLID EXIT 2 EMERGENCY EXIT LIGHT Y3171W149

24-230 V centrally supplied emergency exit light with 1-sided pictogram, arrow down, 30 m viewing distance (Invidually packed TWT3171W)

Solid Exit 2 emergency exit light is equipped with a light plate. The luminaire is designed specifically to withstand harsh conditions. It is a IP65 enclosure classed luminaire and completely dust and water proof.

| Product Code                        | Y3171W149                                                       |
|-------------------------------------|-----------------------------------------------------------------|
| Mounting (standard)                 | wall, surface                                                   |
| Customs Code                        | 94056080                                                        |
| GTIN Code                           | 6438045022314                                                   |
| ETIM Product Class                  | EC001957                                                        |
| Length                              | 371 mm                                                          |
| Width                               | 181 mm                                                          |
| Height                              | 232 mm                                                          |
| Weight                              | 1,8 kg                                                          |
| Max Input Power VA                  | 8 VA (24 V), 10,5 VA (230 V)                                    |
| Max Input Power W                   | 5 W (24 V), 5,5 W (230 V)                                       |
| Nominal Supply Voltage              | 24-230 V, 50/60 Hz AC, DC                                       |
| Protection Class                    | III(24V),II(230V)                                               |
| IP Class                            | IP65                                                            |
| Temperature Range Min - Max         | -5+30 °C                                                        |
| Glow Wire Test of Plastic Materials | 650 °C                                                          |
| Viewing Distance                    | 30 m                                                            |
| Light Source                        | LED                                                             |
| Body Material                       | plastic                                                         |
| Colour                              | RAL9003                                                         |
| Electrical Installation             | 2 x 2,5 mm <sup>2</sup> (24 V), 3 x 2,5 mm <sup>2</sup> (230 V) |