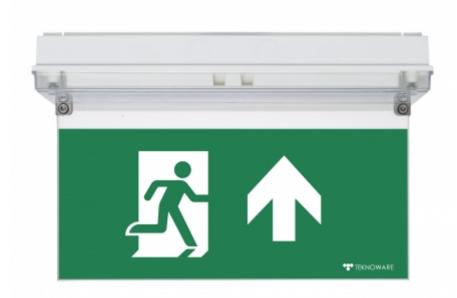

## SOLID EXIT 2 EMERGENCY EXIT LIGHT Y3171W141

24-230 V centrally supplied emergency exit light with 2-sided pictogram, arrow up, 30 m viewing distance (Invidually packed TWT3171W)

Solid Exit 2 emergency exit light is equipped with a light plate. The luminaire is designed specifically to withstand harsh conditions. It is a 2-sided IP65 enclosure classed luminaire and completely dust and water proof.

Solid Exit 2 is suitable for example for industrial premises and parking halls. Escap and centrally supplied luminaires are also suitable for outdoor use.

Special attention has been paid to the design for easy installation.