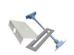

## OPTIONAL MOUNTING ACCESSORIES FOR EMERGENCY EXIT LIGHTS

| Product Code | Product Name                        | Compatible Product Groups                                                                                                                                                                    |
|--------------|-------------------------------------|----------------------------------------------------------------------------------------------------------------------------------------------------------------------------------------------|
| TWT3006      | Solid Suspension<br>Bracket TWT3006 | Solid Exit 2 Emergency Exit Lights, Solid: Line Lowbay Emergency Lights,<br>Solid: Line Midbay Emergency Lights, Solid: Zone Lowbay Emergency Lights,<br>Solid: Zone Midbay Emergency Lights |

| Product Code | Product Name                           | Compatible Product Groups                                                                                                                                                                                                      |
|--------------|----------------------------------------|--------------------------------------------------------------------------------------------------------------------------------------------------------------------------------------------------------------------------------|
| TWT3001      | Solid Recess Mounting<br>Frame TWT3001 | Solid Exit Emergency Exit Lights, Solid Exit 2 Emergency Exit Lights, Solid: Line<br>Lowbay Emergency Lights, Solid: Line Midbay Emergency Lights, Solid: Zone<br>Lowbay Emergency Lights, Solid: Zone Midbay Emergency Lights |
| TWT3002      | Solid Wall bracket<br>TWT3002          | Solid Exit Emergency Exit Lights, Solid Exit 2 Emergency Exit Lights, Solid: Line Lowbay Emergency Lights, Solid: Line Midbay Emergency Lights, Solid: Zone Lowbay Emergency Lights                                            |
| TWT3003      | Solid Flag bracket<br>TWT3003          | Solid Exit Emergency Exit Lights, Solid Exit 2 Emergency Exit Lights, Solid: Line Lowbay Emergency Lights, Solid: Line Midbay Emergency Lights, Solid: Zone Lowbay Emergency Lights                                            |
| TWT3004      | Solid Ceiling bracket<br>TWT3004       | Solid Exit Emergency Exit Lights, Solid Exit 2 Emergency Exit Lights, Solid: Line Lowbay Emergency Lights, Solid: Line Midbay Emergency Lights, Solid: Zone Lowbay Emergency Lights                                            |