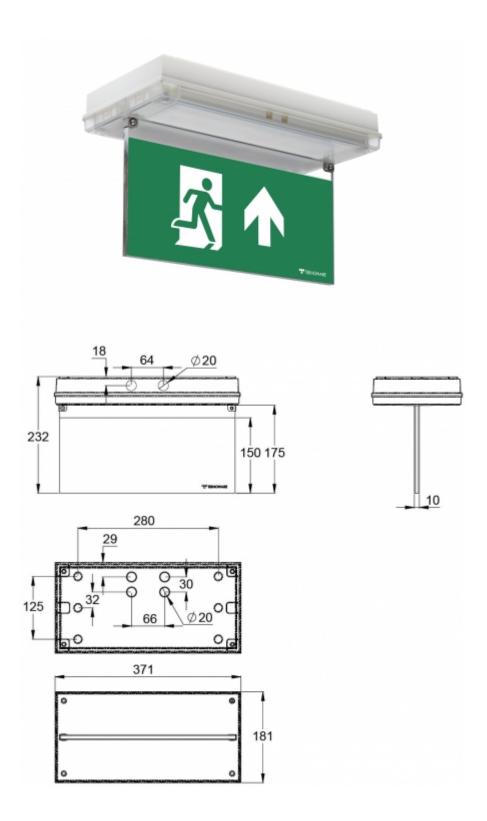

## SOLID EXIT 2 EMERGENCY EXIT LIGHT Y3171W141

24-230 V centrally supplied emergency exit light with 2-sided pictogram, arrow up, 30 m viewing distance (Invidually packed TWT3171W)

Solid Exit 2 emergency exit light is equipped with a light plate. The luminaire is designed specifically to withstand harsh conditions. It is a 2-sided IP65 enclosure classed luminaire and completely dust and water proof.

Solid Exit 2 is suitable for example for industrial premises and parking halls. Escap and centrally supplied luminaires are also suitable for outdoor use.

Special attention has been paid to the design for easy installation.

| Product Code                        | Y3171W141                               |
|-------------------------------------|-----------------------------------------|
| Mounting (standard)                 | wall, surface                           |
| Customs Code                        | 94056080                                |
| GTIN Code                           | 6438045022284                           |
| ETIM Product Class                  | EC001957                                |
| Length                              | 371 mm                                  |
| Width                               | 181 mm                                  |
| Height                              | 232 mm                                  |
| Weight                              | 1,8 kg                                  |
| Max Input Power VA                  | 8 VA (24 V), 10,5 VA (230 V)            |
| Max Input Power W                   | 5 W (24 V), 5,5 W (230 V)               |
| Nominal Supply Voltage              | 24-230 V, 50/60 Hz AC, DC               |
| Protection Class                    | III(24V),II(230V)                       |
| IP Class                            | IP65                                    |
| Temperature Range Min - Max         | -5+30 °C                                |
| Glow Wire Test of Plastic Materials | 650 °C                                  |
| Viewing Distance                    | 30 m                                    |
| Light Source                        | LED                                     |
| Body Material                       | plastic                                 |
| Colour                              | RAL9003                                 |
| Electrical Installation             | 2 x 2,5 mm² (24 V), 3 x 2,5 mm² (230 V) |