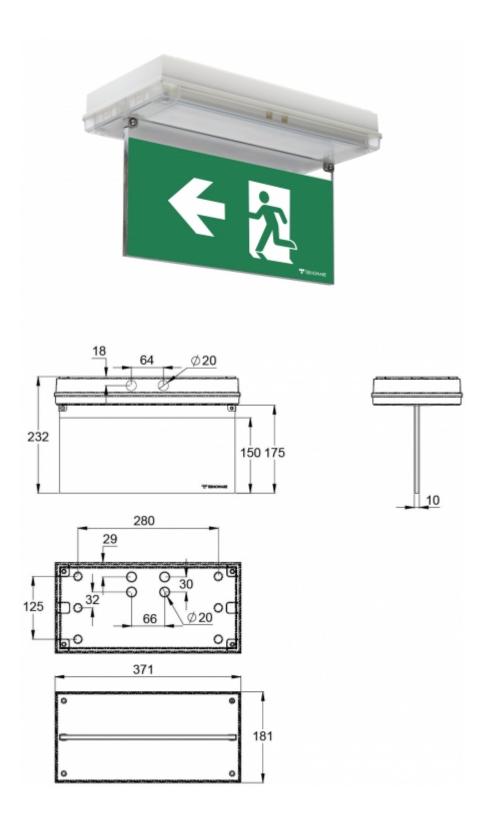

## SOLID EXIT 2 EMERGENCY EXIT LIGHT Y3151WK147

Addressable 230 V centrally supplied emergency exit light with 2-sided pictogram, arrow up, 30 m viewing distance (Invidually packed TWT3151WK)

Solid Exit 2 emergency exit light is equipped with a light plate. The luminaire is designed specifically to withstand harsh conditions. It is a IP65 enclosure classed luminaire and completely dust and water proof.

| Product Code                        | Y3151WK147                            |
|-------------------------------------|---------------------------------------|
| Feature                             | Intelligent Controller, Tapsa Control |
| Mounting (standard)                 | wall, surface                         |
| Customs Code                        | 94056080                              |
| GTIN Code                           | 6438045022222                         |
| ETIM Product Class                  | EC001957                              |
| Length                              | 371 mm                                |
| Width                               | 181 mm                                |
| Height                              | 232 mm                                |
| Weight                              | 1,8 kg                                |
| Max Input Power VA                  | 6 VA                                  |
| Max Input Power W                   | 3 W                                   |
| Nominal Supply Voltage              | 220-240 V, 50/60 Hz AC, DC            |
| Protection Class                    |                                       |
| IP Class                            | IP65                                  |
| Temperature Range Min - Max         | -30+50 °C                             |
| Glow Wire Test of Plastic Materials | 650 °C                                |
| Viewing Distance                    | 30 m                                  |
| Light Source                        | LED                                   |
| Body Material                       | plastic                               |
| Colour                              | RAL9003                               |
| Electrical Installation             | 2/3 x 2,5 mm <sup>2</sup>             |