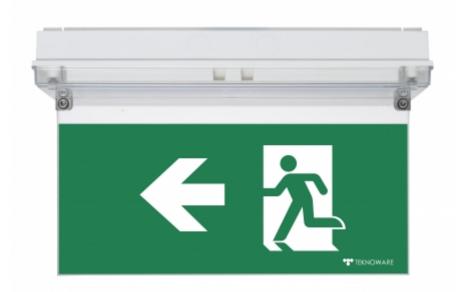

## SOLID EXIT 2 EMERGENCY EXIT LIGHT Y3151WK147

Addressable 230 V centrally supplied emergency exit light with 2-sided pictogram, arrow up, 30 m viewing distance (Invidually packed TWT3151WK)

Solid Exit 2 emergency exit light is equipped with a light plate. The luminaire is designed specifically to withstand harsh conditions. It is a IP65 enclosure classed luminaire and completely dust and water proof.

Solid Exit 2 is suitable for example for industrial premises and parking halls. Escap and centrally supplied luminaires are also suitable for outdoor use.

Special attention has been paid to the design for easy installation.

| Product Code                        | Y3151WK147                            |
|-------------------------------------|---------------------------------------|
| Feature                             | Intelligent Controller, Tapsa Control |
| Mounting (standard)                 | wall, surface                         |
| Customs Code                        | 94056080                              |
| GTIN Code                           | 6438045022222                         |
| ETIM Product Class                  | EC001957                              |
| Length                              | 371 mm                                |
| Width                               | 181 mm                                |
| Height                              | 232 mm                                |
| Weight                              | 1,8 kg                                |
| Max Input Power VA                  | 6 VA                                  |
| Max Input Power W                   | 3 W                                   |
| Nominal Supply Voltage              | 220-240 V, 50/60 Hz AC, DC            |
| Protection Class                    |                                       |
| IP Class                            | IP65                                  |
| Temperature Range Min - Max         | -30+50 °C                             |
| Glow Wire Test of Plastic Materials | 650 °C                                |
| Viewing Distance                    | 30 m                                  |
| Light Source                        | LED                                   |
| Body Material                       | plastic                               |
| Colour                              | RAL9003                               |
| Electrical Installation             | 2/3 x 2,5 mm <sup>2</sup>             |