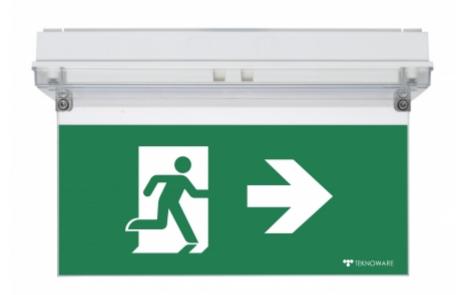

## SOLID EXIT 2 EMERGENCY EXIT LIGHT Y3151WK143

Addressable 230 V centrally supplied emergency exit light with 2-sided pictogram, arrow up, 30 m viewing distance (Invidually packed TWT3151WK)

Solid Exit 2 emergency exit light is equipped with a light plate. The luminaire is designed specifically to withstand harsh conditions. It is a 2-sided IP65 enclosure classed luminaire and completely dust and water proof.

Solid Exit 2 is suitable for example for industrial premises and parking halls. Escap and centrally supplied luminaires are also suitable for outdoor use.

Special attention has been paid to the design for easy installation.

| Product Code                        | Y3151WK143                            |
|-------------------------------------|---------------------------------------|
| Feature                             | Intelligent Controller, Tapsa Control |
| Mounting (standard)                 | wall, surface                         |
| Customs Code                        | 94056080                              |
| GTIN Code                           | 6438045022185                         |
| ETIM Product Class                  | EC001957                              |
| Length                              | 371 mm                                |
| Width                               | 181 mm                                |
| Height                              | 232 mm                                |
| Weight                              | 1,8 kg                                |
| Max Input Power VA                  | 6 VA                                  |
| Max Input Power W                   | 3 W                                   |
| Nominal Supply Voltage              | 220-240 V, 50/60 Hz AC, DC            |
| Protection Class                    |                                       |
| IP Class                            | IP65                                  |
| Temperature Range Min - Max         | -30+50 °C                             |
| Glow Wire Test of Plastic Materials | 650 °C                                |
| Viewing Distance                    | 30 m                                  |
| Light Source                        | LED                                   |
| Body Material                       | plastic                               |
| Colour                              | RAL9003                               |
| Electrical Installation             | 2/3 x 2,5 mm <sup>2</sup>             |