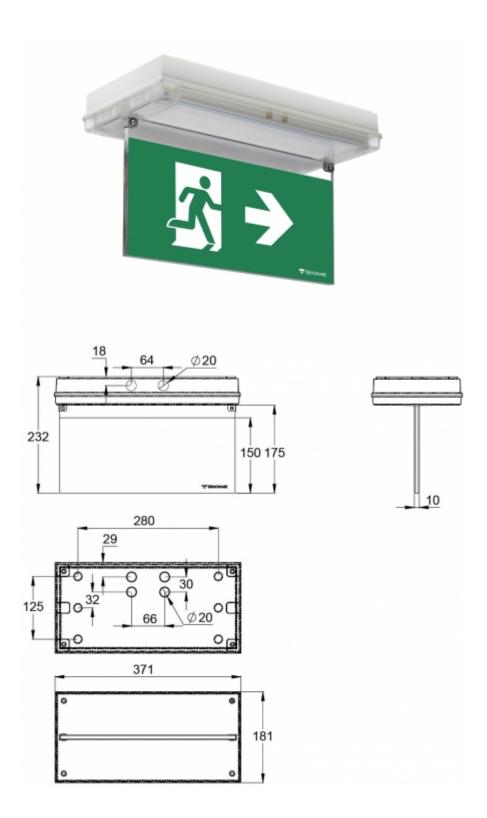

## SOLID EXIT 2 EMERGENCY EXIT LIGHT Y3151WK143

Addressable 230 V centrally supplied emergency exit light with 2-sided pictogram, arrow up, 30 m viewing distance (Invidually packed TWT3151WK)

Solid Exit 2 emergency exit light is equipped with a light plate. The luminaire is designed specifically to withstand harsh conditions. It is a 2-sided IP65 enclosure classed luminaire and completely dust and water proof.

| Product Code                        | Y3151WK143                            |
|-------------------------------------|---------------------------------------|
| Feature                             | Intelligent Controller, Tapsa Control |
| Mounting (standard)                 | wall, surface                         |
| Customs Code                        | 94056080                              |
| GTIN Code                           | 6438045022185                         |
| ETIM Product Class                  | EC001957                              |
| Length                              | 371 mm                                |
| Width                               | 181 mm                                |
| Height                              | 232 mm                                |
| Weight                              | 1,8 kg                                |
| Max Input Power VA                  | 6 VA                                  |
| Max Input Power W                   | 3 W                                   |
| Nominal Supply Voltage              | 220-240 V, 50/60 Hz AC, DC            |
| Protection Class                    |                                       |
| IP Class                            | IP65                                  |
| Temperature Range Min - Max         | -30+50 °C                             |
| Glow Wire Test of Plastic Materials | 650 °C                                |
| Viewing Distance                    | 30 m                                  |
| Light Source                        | LED                                   |
| Body Material                       | plastic                               |
| Colour                              | RAL9003                               |
| Electrical Installation             | 2/3 x 2,5 mm <sup>2</sup>             |