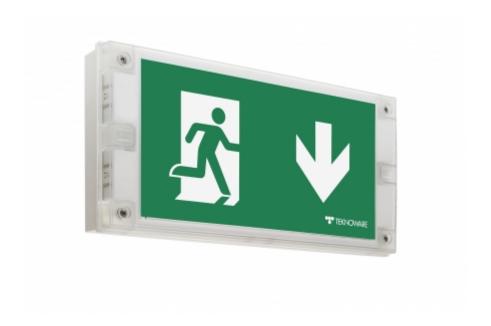

## SOLID EXIT EMERGENCY EXIT LIGHT Y3071W140

24-230 V centrally supplied emergency exit light with a set of pictograms, 30 m viewing distance (Invidually packed TWT3071W)

Solid is Teknoware's IP65 class exit and emergency light product family. Solid is designed for demanding conditions. Wall mounted, one sided Solid exit light comes with easily changeable pictograms. Special attention has been paid to the design, for easy installation.

The luminaire is completely dust proof and water proof, so it is suitable for example for industrial premises and parking halls. Escap and centrally supplied luminaires are suitable also for outdoor use.

The range also has a model with a downlight function, which is suitable for example for mounting above a door (Y3051WKE140 & Y3071WE140).

| Product Code                        | Y3071W140                               |
|-------------------------------------|-----------------------------------------|
| Mounting (standard)                 | wall, surface                           |
| Customs Code                        | 94056080                                |
| GTIN Code                           | 6438045022062                           |
| ETIM Product Class                  | EC001957                                |
| Length                              | 371 mm                                  |
| Width                               | 181 mm                                  |
| Height                              | 57 mm                                   |
| Weight                              | 1,35 kg                                 |
| Max Input Power VA                  | 1,2 VA (24 V), 3,5 VA (230 V)           |
| Max Input Power W                   | 0,8 W (24 V), 1,5 W (230 V)             |
| Nominal Supply Voltage              | 24-230 V, 50/60 Hz AC, DC               |
| Protection Class                    | III(24V),II(230V)                       |
| IP Class                            | IP65                                    |
| Temperature Range Min - Max         | -30+50 °C                               |
| Glow Wire Test of Plastic Materials | 650 °C                                  |
| Viewing Distance                    | 30 m                                    |
| Light Source                        | LED                                     |
| Body Material                       | plastic                                 |
| Colour                              | RAL9003                                 |
| Electrical Installation             | 2 x 2,5 mm² (24 V), 3 x 2,5 mm² (230 V) |