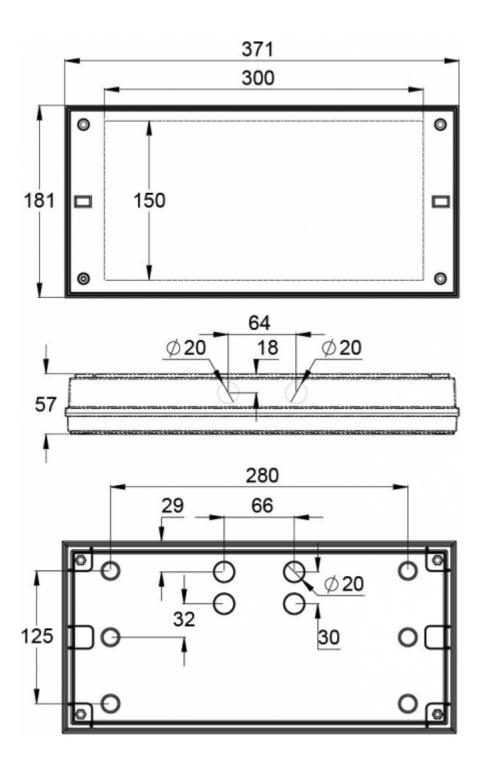

The range also has a model with a downlight function, which is suitable for example for mounting above a door (Y3051WKE140 & Y3071WE140).

| Product Code                        | Y3071W140                               |
|-------------------------------------|-----------------------------------------|
| Mounting (standard)                 | wall, surface                           |
| Customs Code                        | 94056080                                |
| GTIN Code                           | 6438045022062                           |
| ETIM Product Class                  | EC001957                                |
| Length                              | 371 mm                                  |
| Width                               | 181 mm                                  |
| Height                              | 57 mm                                   |
| Weight                              | 1,35 kg                                 |
| Max Input Power VA                  | 1,2 VA (24 V), 3,5 VA (230 V)           |
| Max Input Power W                   | 0,8 W (24 V), 1,5 W (230 V)             |
| Nominal Supply Voltage              | 24-230 V, 50/60 Hz AC, DC               |
| Protection Class                    | III(24V),II(230V)                       |
| IP Class                            | IP65                                    |
| Temperature Range Min - Max         | -30+50 °C                               |
| Glow Wire Test of Plastic Materials | 650 °C                                  |
| Viewing Distance                    | 30 m                                    |
| Light Source                        | LED                                     |
| Body Material                       | plastic                                 |
| Colour                              | RAL9003                                 |
| Electrical Installation             | 2 x 2,5 mm² (24 V), 3 x 2,5 mm² (230 V) |