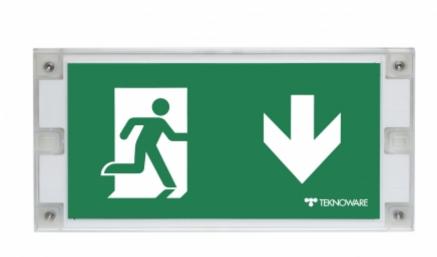

## SOLID EXIT EMERGENCY EXIT LIGHT Y3071W140

24-230 V centrally supplied emergency exit light with a set of pictograms, 30 m viewing distance (Invidually packed TWT3071W)

Solid is Teknoware's IP65 class exit and emergency light product family. Solid is designed for demanding conditions. Wall mounted, one sided Solid exit light comes with easily changeable pictograms. Special attention has been paid to the design, for easy installation.

The luminaire is completely dust proof and water proof, so it is suitable for example for industrial premises and parking halls. Escap and centrally supplied luminaires are suitable also for outdoor use.

The range also has a model with a downlight function, which is suitable for example for mounting above a door (Y3051WKE140 & Y3071WE140).

| Product Code                        | Y3071W140                               |
|-------------------------------------|-----------------------------------------|
| Mounting (standard)                 | wall, surface                           |
| Customs Code                        | 94056080                                |
| GTIN Code                           | 6438045022062                           |
| ETIM Product Class                  | EC001957                                |
| Length                              | 371 mm                                  |
| Width                               | 181 mm                                  |
| Height                              | 57 mm                                   |
| Weight                              | 1,35 kg                                 |
| Max Input Power VA                  | 1,2 VA (24 V), 3,5 VA (230 V)           |
| Max Input Power W                   | 0,8 W (24 V), 1,5 W (230 V)             |
| Nominal Supply Voltage              | 24-230 V, 50/60 Hz AC, DC               |
| Protection Class                    | III(24V),II(230V)                       |
| IP Class                            | IP65                                    |
| Temperature Range Min - Max         | -30+50 °C                               |
| Glow Wire Test of Plastic Materials | 650 °C                                  |
| Viewing Distance                    | 30 m                                    |
| Light Source                        | LED                                     |
| Body Material                       | plastic                                 |
| Colour                              | RAL9003                                 |
| Electrical Installation             | 2 x 2,5 mm² (24 V), 3 x 2,5 mm² (230 V) |