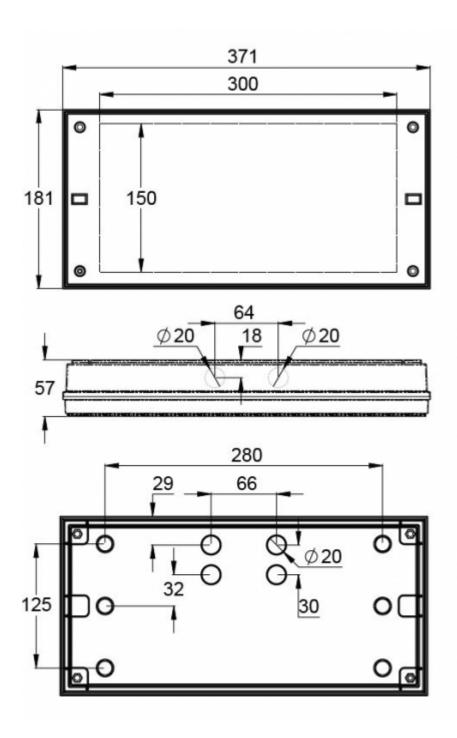

## SOLID EXIT EMERGENCY EXIT LIGHT Y3053WM140

Self-contained emergency exit light with 3 h battery and Lumi Test self-testing with a set of pictograms, 30 m viewing distance (Invidually packed TWT3053WM)

The range also has a model with a downlight function, which is suitable for example for mounting above a door.

| Product Code                        | Y3053WM140                |
|-------------------------------------|---------------------------|
| Feature                             | Lumi Test                 |
| Mounting (standard)                 | wall, surface             |
| Customs Code                        | 94056080                  |
| GTIN Code                           | 6438045022147             |
| ETIM Product Class                  | EC001957                  |
| Length                              | 371 mm                    |
| Width                               | 181 mm                    |
| Height                              | 57 mm                     |
| Weight                              | 1.35 kg                   |
| Backup                              | 3 h                       |
| Max Input Power VA                  | 2,9 VA                    |
| Nominal Supply Voltage              | 220-240 V, 50/60 Hz AC    |
| Protection Class                    | II                        |
| IP Class                            | IP65                      |
| Temperature Range Min - Max         | -5+30 °C                  |
| Glow Wire Test of Plastic Materials | 850 °C                    |
| Viewing Distance                    | 30 m                      |
| Light Source                        | LED                       |
| Body Material                       | plastic                   |
| Colour                              | RAL9003                   |
| Electrical Installation             | 2/3 x 2,5 mm <sup>2</sup> |