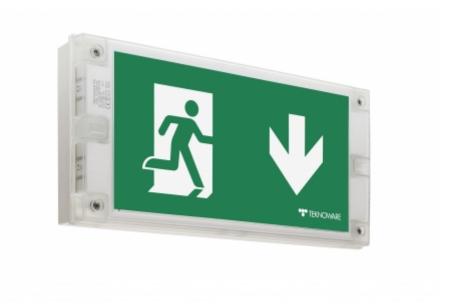

## SOLID EXIT EMERGENCY EXIT LIGHT Y3053WM140

Self-contained emergency exit light with 3 h battery and Lumi Test self-testing with a set of pictograms, 30 m viewing distance (Invidually packed TWT3053WM)

Solid is Teknoware's IP65 class exit and emergency light product family. Solid is designed for demanding conditions. Wall mounted, one sided Solid exit light comes with easily changeable pictograms. Special attention has been paid to the design, for easy installation.

The luminaire is completely dust proof and water proof, so it is suitable for example for industrial premises and parking halls. Escap and centrally supplied luminaires are suitable also for outdoor use.

The range also has a model with a downlight function, which is suitable for example for mounting above a door.

| Product Code                        | Y3053WM140                |
|-------------------------------------|---------------------------|
| Feature                             | Lumi Test                 |
| Mounting (standard)                 | wall, surface             |
| Customs Code                        | 94056080                  |
| GTIN Code                           | 6438045022147             |
| ETIM Product Class                  | EC001957                  |
| Length                              | 371 mm                    |
| Width                               | 181 mm                    |
| Height                              | 57 mm                     |
| Weight                              | 1.35 kg                   |
| Backup                              | 3 h                       |
| Max Input Power VA                  | 2,9 VA                    |
| Nominal Supply Voltage              | 220-240 V, 50/60 Hz AC    |
| Protection Class                    | II                        |
| IP Class                            | IP65                      |
| Temperature Range Min - Max         | -5+30 °C                  |
| Glow Wire Test of Plastic Materials | 850 °C                    |
| Viewing Distance                    | 30 m                      |
| Light Source                        | LED                       |
| Body Material                       | plastic                   |
| Colour                              | RAL9003                   |
| Electrical Installation             | 2/3 x 2,5 mm <sup>2</sup> |