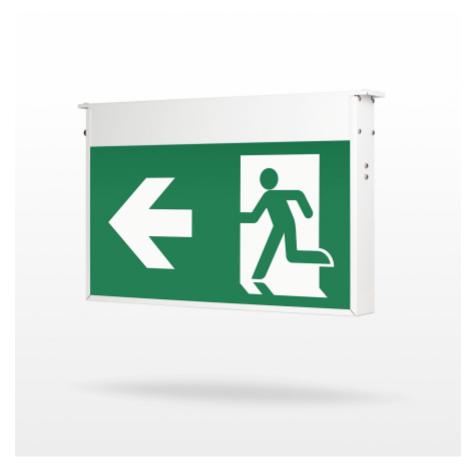

#### PLUS EMERGENCY EXIT LIGHT TWTF153WM

# Self-contained emergency exit light with 3 h battery and self-testing

Teknoware Plus is a durable emergency exit light for large spaces. The exit light with a metal body is particularly well suited for demanding conditions, such as parking and industrial halls, where the exit sign must be visible at distances of up to 60 metres. The product is dust- and waterproof (IP55) and durable against hard mechanic wear.

Plus can be used as one or two-sided, and the pictograms are easy to replace. Plus can be mounted to ceiling as standard, but it can be wall mounted with a separate bracket. The standard colour is white (RAL 9003), other RAL colours area available upon special order.