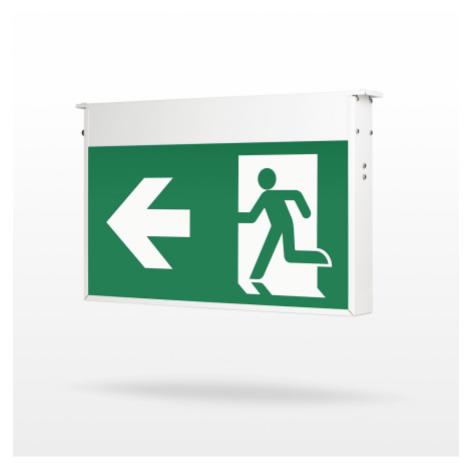

#### PLUS EMERGENCY EXIT LIGHT TWTF153WA

# Self-contained emergency exit light with 3 h battery and wireless central monitoring

Teknoware Plus is a durable emergency exit light for large spaces. The exit light with a metal body is particularly well suited for demanding conditions, such as parking and industrial halls, where the exit sign must be visible at distances of up to 60 metres. The product is dust- and waterproof (IP55) and durable against hard mechanic wear.

Plus can be used as one or two-sided, and the pictograms are easy to replace. Plus can be mounted to ceiling as standard, but it can be wall mounted with a separate bracket. The standard colour is white (RAL 9003), other RAL colours area available upon special order.

### PICTOGRAMS FOR EMERGENCY EXIT