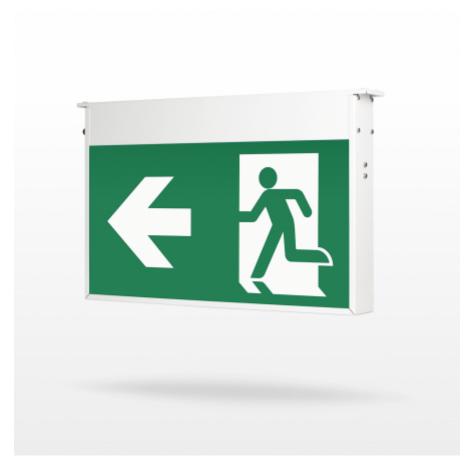

#### PLUS EMERGENCY EXIT LIGHT TWTF141WK

### Addressable 24 V centrally supplied emergency exit light

Teknoware Plus is a durable emergency exit light for large spaces. The exit light with a metal body is particularly well suited for demanding conditions, such as parking and industrial halls, where the exit sign must be visible at distances of up to 60 metres. The product is dust- and waterproof (IP55) and durable against hard mechanic wear.

Plus can be used as one or two-sided, and the pictograms are easy to replace. Plus can be mounted to ceiling as standard, but it can be wall mounted with a separate bracket. The standard colour is white (RAL 9003), other RAL colours area available upon special order.