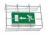

#### ESC 90 EMERGENCY EXIT LIGHT TWT9041WK

## Addressable 24 V centrally supplied emergency exit light

The ESC 90 is an emergency exit light that combines cutting-edge technology with modern lighting design. Thanks to high quality electronics, optics and mechanical design, the luminaire has uniformly illuminated pictograms and low power consumption.

Changing the pictograms is easy and the plastic sheet slides easily into place. The ESC 90 exit light is easy to install on the ceiling or on a wall. It can be used 1 or 2 sided, with either recess or surface mounting. The ESC 90 is particularly easy and fast to install thanks to the separate mounting piece, which the power supply is also connected to.