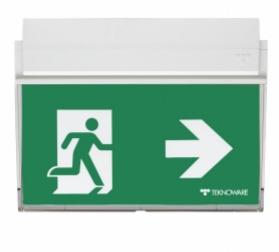

#### ESC 90 EMERGENCY EXIT LIGHT TWT9041WK

## Addressable 24 V centrally supplied emergency exit light

The ESC 90 is an emergency exit light that combines cutting-edge technology with modern lighting design. Thanks to high quality electronics, optics and mechanical design, the luminaire has uniformly illuminated pictograms and low power consumption.

Changing the pictograms is easy and the plastic sheet slides easily into place. The ESC 90 exit light is easy to install on the ceiling or on a wall. It can be used 1 or 2 sided, with either recess or surface mounting. The ESC 90 is particularly easy and fast to install thanks to the separate mounting piece, which the power supply is also connected to.