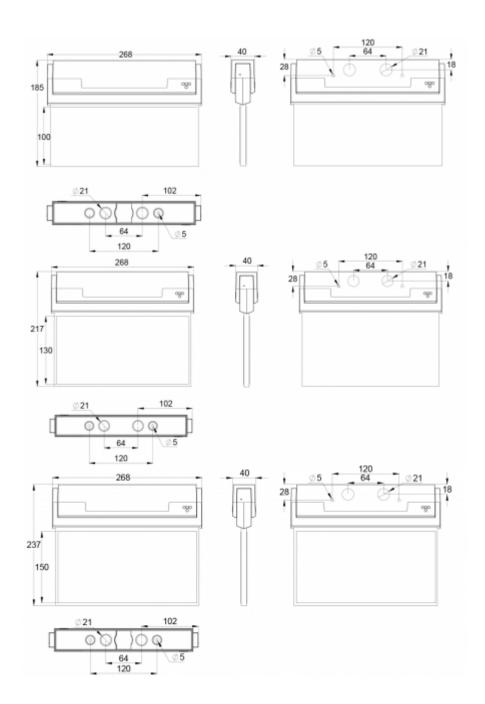

There is a selection of three different luminaire sizes. ESC 80 luminaires can be used as 1 or 2 sided, as well as recess or surface mounted.

ESC 80 is particularly easy and fast to install thanks to a separate mounting piece, into which

| Product Code                        | TWT8053WMT                |
|-------------------------------------|---------------------------|
| Feature                             | Lumi Test                 |
| Mounting (standard)                 | wall, ceiling             |
| Mounting (optional)                 | recess, flag, pendel      |
| Customs Code                        | 94056080                  |
| GTIN Code                           | 06438045028576            |
| ETIM Product Class                  | EC001957                  |
| Length                              | 268 mm                    |
| Width                               | 40 mm                     |
| Height                              | 185 mm                    |
| Weight                              | 0,74 kg                   |
| Backup                              | 3 h                       |
| Max Input Power VA                  | 5,3 VA                    |
| Nominal Supply Voltage              | 220-240 V, 50/60 Hz AC    |
| Protection Class                    | II                        |
| IP Class                            | IP44                      |
| Temperature Range Min - Max         | -5+30 °C                  |
| Glow Wire Test of Plastic Materials | 850 °C                    |
| Viewing Distance                    | 20/26/30 m                |
| Light Source                        | LED                       |
| Body Material                       | plastic                   |
| Aperture for Recess Mounting        | 53 x 275 mm               |
| Colour                              | RAL9005                   |
| Electrical Installation             | 2/3 x 2,5 mm <sup>2</sup> |