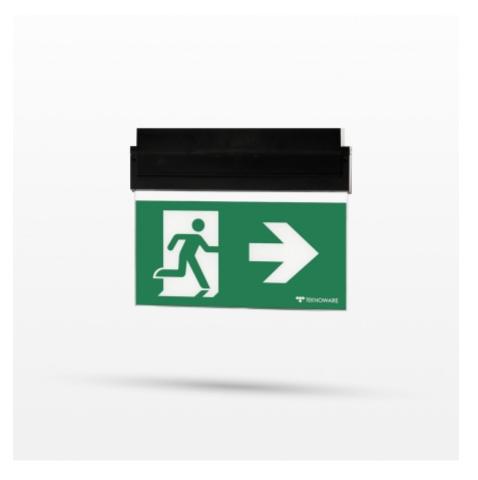

#### ESC 80 EMERGENCY EXIT LIGHT TWT8053WMT

# Self-contained LED Emergency Exit Light with 3 h Battery and Lumi Test Self-testing

ESC 80 is an emergency exit light equipped with a light plate, combining cutting edge technology combined with modern luminaire design. Thanks to Teknoware's innovative electronics and product design, the ESC 80 luminaire combines uniformly illuminated pictograms, low power consumption, as well as a slender appearance.

There is a selection of three different luminaire sizes. ESC 80 luminaires can be used as 1 or 2 sided, as well as recess or surface mounted.

ESC 80 is particularly easy and fast to install thanks to a separate mounting piece, into which