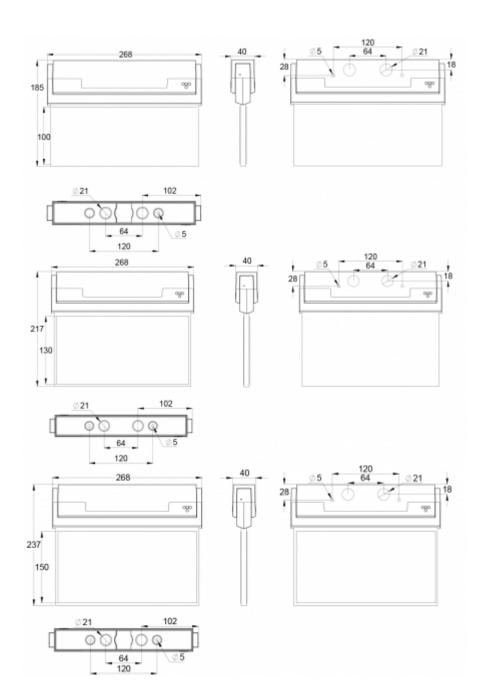

There is a selection of three different luminaire sizes. ESC 80 luminaires can be used as 1 or 2 sided, as well as recess or surface mounted.

ESC 80 is particularly easy and fast to install thanks to a separate mounting piece, into which also the power supply is connected.

We reserve the rights to make modifications without notice. Copyright © 2024 Teknoware. All rights reserved. Date: May 11, 2024 | Source: www.teknoware.com/en/esc-80-emergency-exit-light-twt8053wm

| ETIM Product Class           | EC001957                      |
|------------------------------|-------------------------------|
| Length                       | 268 mm                        |
| Width                        | 40 mm                         |
| Height                       | 185 mm                        |
| Weight                       | 0,74 kg                       |
| Backup                       | 3 h                           |
| Max Input Power VA           | 5,3 VA                        |
| Nominal Supply Voltage       | 220-240 V, 50/60 Hz AC        |
| Protection Class             | II                            |
| IP Class                     | IP44                          |
| Temperature Range Min - Max  | -5+30 °C                      |
| Viewing Distance             | 20/26/30 m                    |
| Light Source                 | LED                           |
| Body Material                | plastic                       |
| Aperture for Recess Mounting | 53 x 275 mm                   |
| Colour                       | RAL9003                       |
| Electrical Installation      | $2/3 \times 2.5 \text{ mm}^2$ |