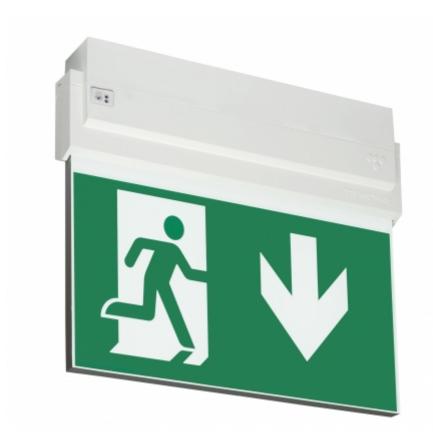

### ESC 80 EMERGENCY EXIT LIGHT TWT8053WM

# Self-contained LED Emergency Exit Light with 3 h Battery and Lumi Test Self-testing

ESC 80 is an emergency exit light equipped with a light plate, combining cutting edge technology combined with modern luminaire design. Thanks to Teknoware's innovative electronics and product design, the ESC 80 luminaire combines uniformly illuminated pictograms, low power consumption, as well as a slender appearance.

There is a selection of three different luminaire sizes. ESC 80 luminaires can be used as 1 or 2 sided, as well as recess or surface mounted.

ESC 80 is particularly easy and fast to install thanks to a separate mounting piece, into which also the power supply is connected.