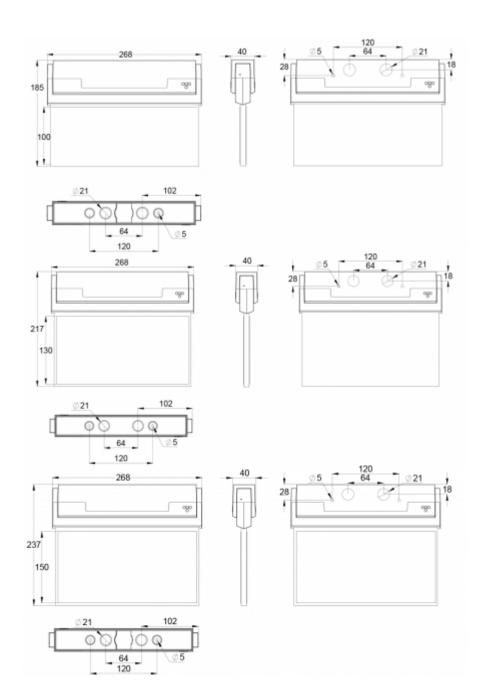

# Self-contained LED Emergency Exit Light with 3 h Battery and Wireless Central Monitoring

ESC 80 is an emergency exit light equipped with a light plate, combining cutting edge technology combined with modern luminaire design. Thanks to Teknoware's innovative electronics and product design, the ESC 80 luminaire combines uniformly illuminated pictograms, low power consumption, as well as a slender appearance.

There is a selection of three different luminaire sizes. ESC 80 luminaires can be used as 1 or 2 sided, as well as recess or surface mounted.

ESC 80 is particularly easy and fast to install thanks to a separate mounting piece, into which

also the power supply is connected.

| Product Code                        | TWT8053WAT                    |
|-------------------------------------|-------------------------------|
| Feature                             | Aalto Control, Lumi Test      |
| Mounting (standard)                 | wall, ceiling                 |
| Mounting (optional)                 | recess, flag, pendel          |
| Customs Code                        | 94056080                      |
| GTIN Code                           | 06438045028569                |
| ETIM Product Class                  | EC001957                      |
| Length                              | 268 mm                        |
| Width                               | 40 mm                         |
| Height                              | 185 mm                        |
| Weight                              | 0,74 kg                       |
| Backup                              | 3 h                           |
| Max Input Power VA                  | 5,3 VA                        |
| Nominal Supply Voltage              | 220-240 V, 50/60 Hz AC        |
| Protection Class                    | II                            |
| IP Class                            | IP44                          |
| Temperature Range Min - Max         | -5+30 °C                      |
| Glow Wire Test of Plastic Materials | 850 °C                        |
| Viewing Distance                    | 20/26/30 m                    |
| Light Source                        | LED                           |
| Body Material                       | plastic                       |
| Aperture for Recess Mounting        | 53 x 275 mm                   |
| Colour                              | RAL9005                       |
| Electrical Installation             | $2/3 \times 2.5 \text{ mm}^2$ |