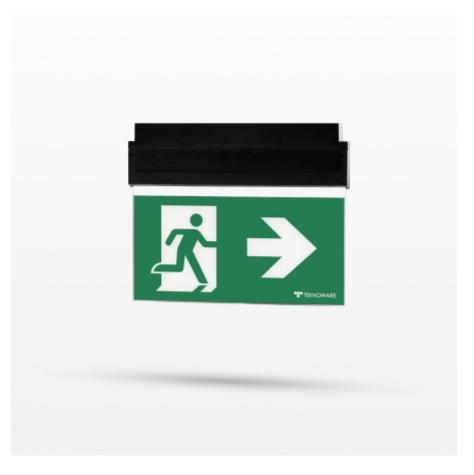

### ESC 80 EMERGENCY EXIT LIGHT TWT8053WAT

# Self-contained LED Emergency Exit Light with 3 h Battery and Wireless Central Monitoring

ESC 80 is an emergency exit light equipped with a light plate, combining cutting edge technology combined with modern luminaire design. Thanks to Teknoware's innovative electronics and product design, the ESC 80 luminaire combines uniformly illuminated pictograms, low power consumption, as well as a slender appearance.

There is a selection of three different luminaire sizes. ESC 80 luminaires can be used as 1 or 2 sided, as well as recess or surface mounted.

ESC 80 is particularly easy and fast to install thanks to a separate mounting piece, into which

also the power supply is connected.

| Product Code                        | TWT8053WAT                    |
|-------------------------------------|-------------------------------|
| Feature                             | Aalto Control, Lumi Test      |
| Mounting (standard)                 | wall, ceiling                 |
| Mounting (optional)                 | recess, flag, pendel          |
| Customs Code                        | 94056080                      |
| GTIN Code                           | 06438045028569                |
| ETIM Product Class                  | EC001957                      |
| Length                              | 268 mm                        |
| Width                               | 40 mm                         |
| Height                              | 185 mm                        |
| Weight                              | 0,74 kg                       |
| Backup                              | 3 h                           |
| Max Input Power VA                  | 5,3 VA                        |
| Nominal Supply Voltage              | 220-240 V, 50/60 Hz AC        |
| Protection Class                    | II                            |
| IP Class                            | IP44                          |
| Temperature Range Min - Max         | -5+30 °C                      |
| Glow Wire Test of Plastic Materials | 850 °C                        |
| Viewing Distance                    | 20/26/30 m                    |
| Light Source                        | LED                           |
| Body Material                       | plastic                       |
| Aperture for Recess Mounting        | 53 x 275 mm                   |
| Colour                              | RAL9005                       |
| Electrical Installation             | $2/3 \times 2.5 \text{ mm}^2$ |