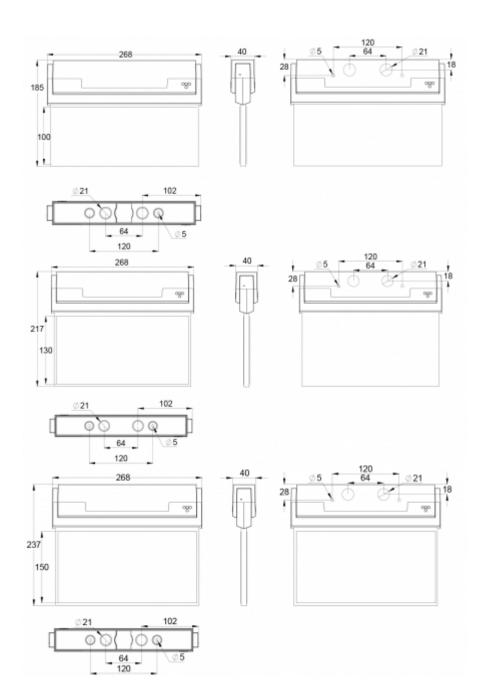

There is a selection of three different luminaire sizes. ESC 80 luminaires can be used as 1 or 2 sided, as well as recess or surface mounted.

ESC 80 is particularly easy and fast to install thanks to a separate mounting piece, into which also the power supply is connected.

| ETIM Product Class           | EC001957                  |
|------------------------------|---------------------------|
| Length                       | 268 mm                    |
| Width                        | 40 mm                     |
| Height                       | 185 mm                    |
| Weight                       | 0,74 kg                   |
| Backup                       | 3 h                       |
| Max Input Power VA           | 5,3 VA                    |
| Nominal Supply Voltage       | 220-240 V, 50/60 Hz AC    |
| Protection Class             | II                        |
| IP Class                     | IP44                      |
| Temperature Range Min - Max  | -5+30 °C                  |
| Viewing Distance             | 20/26/30 m                |
| Light Source                 | LED                       |
| Body Material                | plastic                   |
| Aperture for Recess Mounting | 53 x 275 mm               |
| Colour                       | RAL9003                   |
| Electrical Installation      | 2/3 x 2,5 mm <sup>2</sup> |