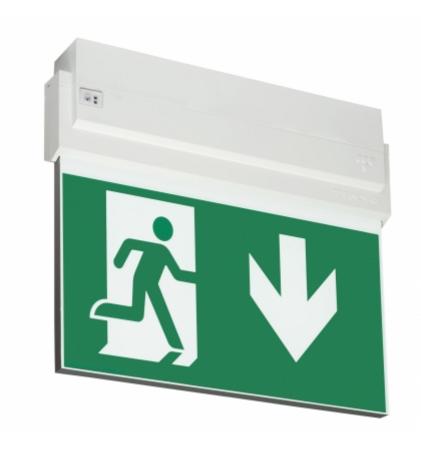

#### ESC 80 EMERGENCY EXIT LIGHT TWT8053WA

# Self-contained LED Emergency Exit Light with 3 h Battery and Wireless Central Monitoring

ESC 80 is an emergency exit light equipped with a light plate, combining cutting edge technology combined with modern luminaire design. Thanks to Teknoware's innovative electronics and product design, the ESC 80 luminaire combines uniformly illuminated pictograms, low power consumption, as well as a slender appearance.

There is a selection of three different luminaire sizes. ESC 80 luminaires can be used as 1 or 2 sided, as well as recess or surface mounted.

ESC 80 is particularly easy and fast to install thanks to a separate mounting piece, into which also the power supply is connected.