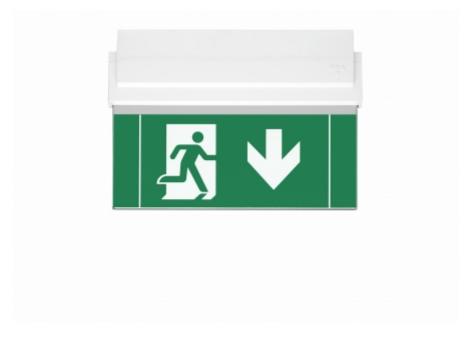

#### ESC 80 EMERGENCY EXIT LIGHT TWT8041WK

#### Addressable 24 V centrally supplied LED Emergency Exit Light

ESC 80 is an emergency exit light equipped with a light plate, combining cutting edge technology combined with modern luminaire design. Thanks to Teknoware's innovative electronics and product design, the ESC 80 luminaire combines uniformly illuminated pictograms, low power consumption, as well as a slender appearance.

There is a selection of three different luminaire sizes. ESC 80 luminaires can be used as 1 or 2 sided, as well as recess or surface mounted.

ESC 80 is particularly easy and fast to install thanks to a separate mounting piece, into which also the power supply is connected.