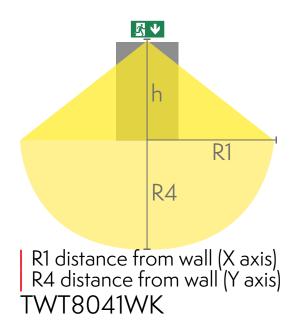

### Downlight chart for Exit Lights

Tables of 1 lux and 0,5 lux, under the Exit Light. Level of measurement 0,02 m, measurement result with battery operation.

| Mounting height (m) | Below the light lux | R1 (m) | R4 (m) | R1 (m)  | R4 (m)  |
|---------------------|---------------------|--------|--------|---------|---------|
|                     |                     | 1 lux  | 1 lux  | 0,5 lux | 0,5 lux |
| 2                   | 1,1                 | 0,5    | 1      | 1,5     | 2       |
| 2,5                 | 0,7                 |        |        | 1,5     | 2       |