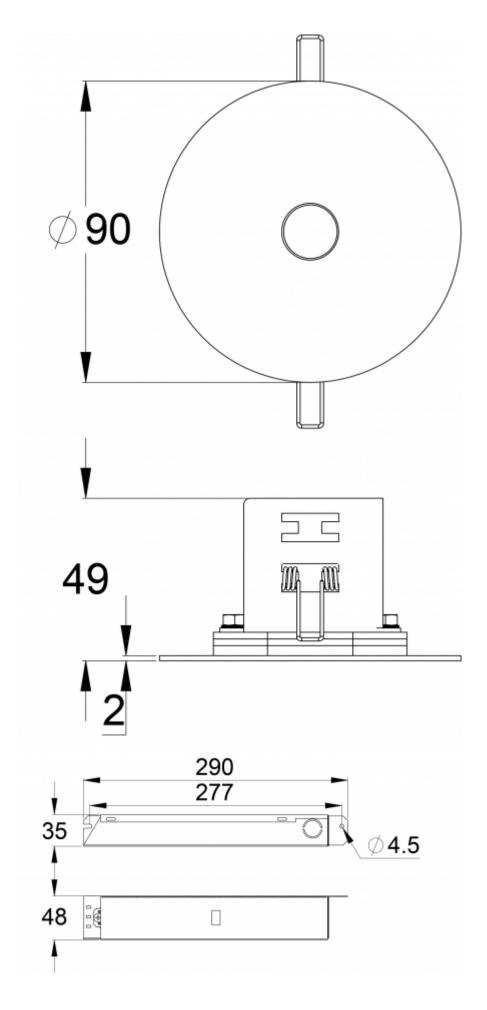

| Product Code                        | TWT6151WK                             |  |  |
|-------------------------------------|---------------------------------------|--|--|
| Feature                             | Intelligent Controller, Tapsa Control |  |  |
| Mounting (standard)                 | recess                                |  |  |
| Customs Code                        | 94056080                              |  |  |
| GTIN Code                           | 6438045025469                         |  |  |
| ETIM Product Class                  | EC001957                              |  |  |
| Length                              | 90 mm                                 |  |  |
| Width                               | 90 mm                                 |  |  |
| Height                              | 46 mm                                 |  |  |
| Weight                              | 0,4 kg                                |  |  |
| Max Input Power VA                  | 10 VA                                 |  |  |
| Max Input Power W                   | 5,5 W                                 |  |  |
| Nominal Supply Voltage              | 220-240 V, 50/60 Hz AC, DC            |  |  |
| Protection Class                    | 1                                     |  |  |
| IP Class                            | IP20                                  |  |  |
| Temperature Range Min - Max         | -30+50 °C                             |  |  |
| Glow Wire Test of Plastic Materials | 650 °C                                |  |  |
| Light Source                        | LED                                   |  |  |
| Body Material                       | plastic                               |  |  |
| Aperture for Recess Mounting        | ø75 mm                                |  |  |
| Colour                              | RAL9003                               |  |  |
| Electrical Installation             | 3 x 2,5 mm <sup>2</sup>               |  |  |
| Luminous Flux                       | 250 lm                                |  |  |