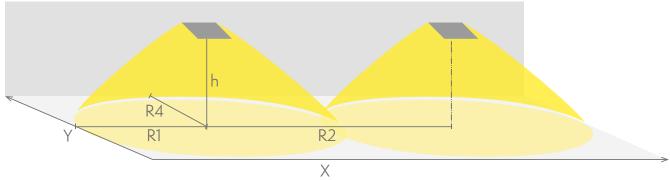

## Emergency lighting for escape routes (ceiling mounting)

Table of 1 lux for escape routes in the middle line according to the norm EN 1838.

Level of measurement 0,02 m, measurement result with battery operation.

R1 distance from wall (X axis)
R2 installation distance between lights (X axis)
R4 distance from wall (Y axis)

## TWT6151WK

| Mounting height (m) | Below the light lux | R1 (m) | R2 (m) | R4 (m) |
|---------------------|---------------------|--------|--------|--------|
|                     |                     | 1 lux  | 1 lux  | 1 lux  |
| 2,5                 | 7,5                 | 9      | 21     | 1      |
| 4                   | 3                   | 10     | 28     | 1      |
| 6                   | 1,5                 | 9      | 22     | 1      |