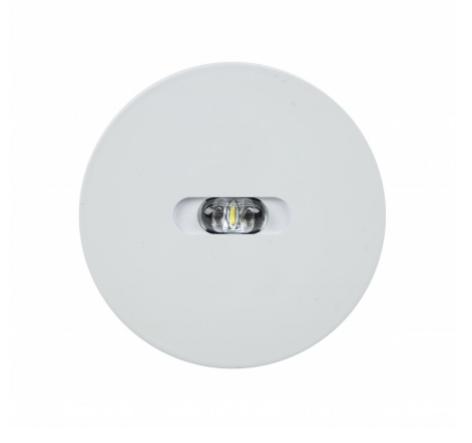

## SLIMSPOT II LINE LOWBAY EMERGENCY LIGHT TWT6151WK

## Addressable 230 V centrally supplied emergency light

Slimspot II is a recessed emergency light that is effective and seamless. It has an elegant and minimalist appearance, so it blends in with the surroundings and architecture. The broad Slimspot II product family and range of optics offers many options to suit a variety of applications and systems. Slimspot II is designed for indoor lighting, and it has durable metal framing. The standard colour of the luminaire is white. On request, it is also possible to order Slimspot II in black and grey to match the surrounding environment.

The Slimspot II Line Lowbay provides a long and narrow pattern that illuminates escape routes efficiently.

We reserve the rights to make modifications without notice. Copyright © 2024 Teknoware. All rights reserved. Date: May 20, 2024 | Source: www.teknoware.com/en/emergency-lighting-1/slimspot-ii-line-lowbay-emergency-light-twt6