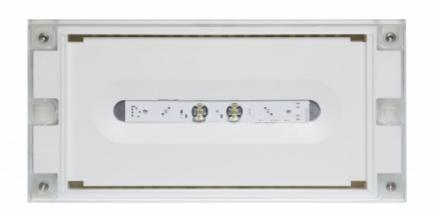

# SOLID LINE MIDBAY EMERGENCY LIGHT TWT4371W

# 24-230 V centrally supplied emergency light for escape routes

Solid Line Midbay is developed for escape route emergency lighting.

High enclosure class (IP65) ensures that the luminaire is completely dust proof and water proof.

Solid is suitable for example for industrial premises and parking halls. Escap and centrally supplied luminaires are also suitable for outdoor use. The Solid luminaire uses long lasting leds as its light source.

Special attention has been paid to the design, for easy installation.

We reserve the rights to make modifications without notice. Copyright © 2024 Teknoware. All rights reserved. Date: May 19, 2024 | Source: www.teknoware.com/en/solid-line-midbay-emergency-light-twt4371w