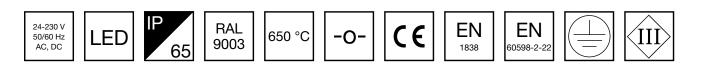

#### Y4371W

| Product Code                        | TWT4371W                                |
|-------------------------------------|-----------------------------------------|
| Mounting (standard)                 | surface                                 |
| Customs Code                        | 94056080                                |
| GTIN Code                           | 6438045021355                           |
| ETIM Product Class                  | EC001957                                |
| Length                              | 371 mm                                  |
| Width                               | 181 mm                                  |
| Height                              | 57 mm                                   |
| Weight                              | 1,1 kg                                  |
| Max Input Power VA                  | 7,5 VA (24 V), 10 VA (230 V)            |
| Max Input Power W                   | 4,5 W (24 V), 5 W (230 V)               |
| Nominal Supply Voltage              | 24-230 V, 50/60 Hz AC, DC               |
| Protection Class                    | III(24V),II(230V)                       |
| IP Class                            | IP65                                    |
| Temperature Range Min - Max         | -30+50 °C                               |
| Glow Wire Test of Plastic Materials | 650 °C                                  |
| Light Source                        | LED                                     |
| Body Material                       | plastic                                 |
| Colour                              | RAL9003                                 |
| Electrical Installation             | 2 x 2,5 mm² (24 V), 3 x 2,5 mm² (230 V) |
| Luminous Flux                       | 300 lm                                  |