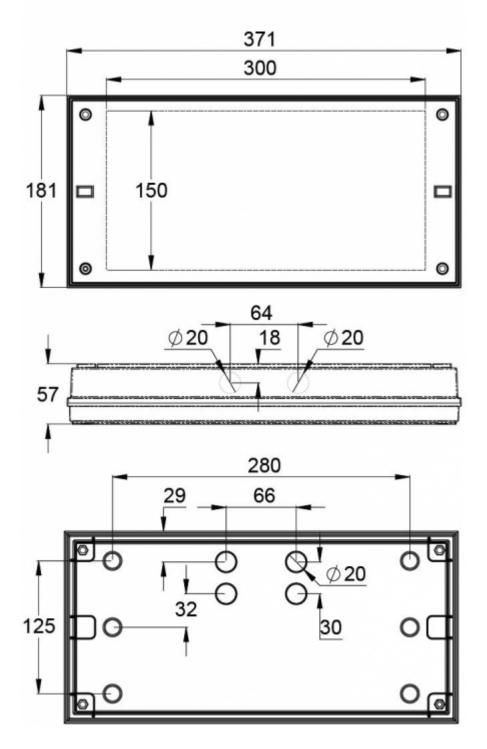

#### Y4371W

| Product Code                        | TWT4371W                                |
|-------------------------------------|-----------------------------------------|
| Mounting (standard)                 | surface                                 |
| Customs Code                        | 94056080                                |
| GTIN Code                           | 6438045021355                           |
| ETIM Product Class                  | EC001957                                |
| Length                              | 371 mm                                  |
| Width                               | 181 mm                                  |
| Height                              | 57 mm                                   |
| Weight                              | 1,1 kg                                  |
| Max Input Power VA                  | 7,5 VA (24 V), 10 VA (230 V)            |
| Max Input Power W                   | 4,5 W (24 V), 5 W (230 V)               |
| Nominal Supply Voltage              | 24-230 V, 50/60 Hz AC, DC               |
| Protection Class                    | III(24V),II(230V)                       |
| IP Class                            | IP65                                    |
| Temperature Range Min - Max         | -30+50 °C                               |
| Glow Wire Test of Plastic Materials | 650 °C                                  |
| Light Source                        | LED                                     |
| Body Material                       | plastic                                 |
| Colour                              | RAL9003                                 |
| Electrical Installation             | 2 x 2,5 mm² (24 V), 3 x 2,5 mm² (230 V) |
| Luminous Flux                       | 300 lm                                  |