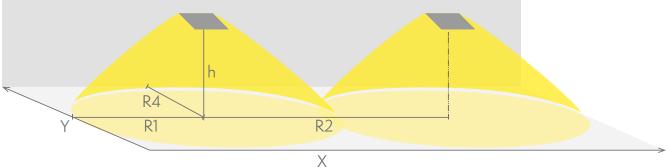

# Emergency lighting for escape routes (ceiling mounting)

Table of 1 lux for escape routes in the middle line according to the norm EN 1838.

Level of measurement 0,02 m, measurement result with battery operation.

R1 distance from wall (X axis) R2 installation distance between lights (X axis) R4 distance from wall (Y axis) TWT4371W

| Mounting height (m) | Below the light lux | R1 (m) | R2 (m) | R4 (m) |
|---------------------|---------------------|--------|--------|--------|
|                     |                     | 1 lux  | 1 lux  | 1 lux  |
| 2,5                 | 57                  | 5      | 12     | 1      |
| 3                   | 39                  | 5,5    | 14     | 1      |
| 4                   | 22                  | 6      | 16     | 1      |
| 6                   | 9,5                 | 7      | 20     | 1      |
| 8                   | 5                   | 8      | 20     | 1      |
| 10                  | 3                   | 9      | 21     | 1      |
| 12                  | 2,5                 | 9      | 21     | 1      |