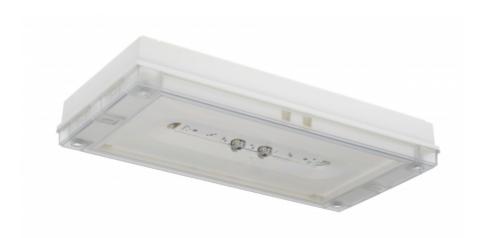

# SOLID LINE MIDBAY EMERGENCY LIGHT TWT4371W

# 24-230 V centrally supplied emergency light for escape routes

Solid Line Midbay is developed for escape route emergency lighting.

High enclosure class (IP65) ensures that the luminaire is completely dust proof and water proof.

Solid is suitable for example for industrial premises and parking halls. Escap and centrally supplied luminaires are also suitable for outdoor use. The Solid luminaire uses long lasting leds as its light source.

Special attention has been paid to the design, for easy installation.

We reserve the rights to make modifications without notice. Copyright © 2024 Teknoware. All rights reserved. Date: May 19, 2024 | Source: www.teknoware.com/en/solid-line-midbay-emergency-light-twt4371w