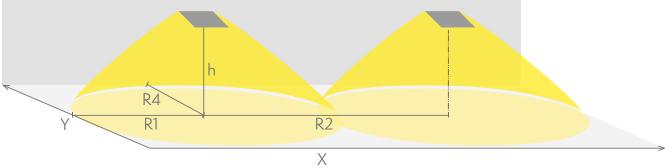

## Emergency lighting for escape routes (ceiling mounting)

Table of 1 lux for escape routes in the middle line according to the norm EN 1838.

Level of measurement 0,02 m, measurement result with battery operation.

R1 distance from wall (X axis)
R2 installation distance between lights (X axis)
R4 distance from wall (Y axis)

#### TWT4353WA

| Mounting height (m) | Below the light lux | R1 (m) | R2 (m) | R4 (m) |
|---------------------|---------------------|--------|--------|--------|
|                     |                     | 1 lux  | 1 lux  | 1 lux  |
| 2,5                 | 57                  | 5      | 12     | 1      |
| 3                   | 39                  | 5,5    | 14     | 1      |
| 4                   | 22                  | 6      | 16     | 1      |
| 6                   | 9,5                 | 7      | 20     | 1      |
| 8                   | 5                   | 8      | 20     | 1      |
| 10                  | 3                   | 9      | 21     | 1      |
| 12                  | 2,5                 | 9      | 21     | 1      |