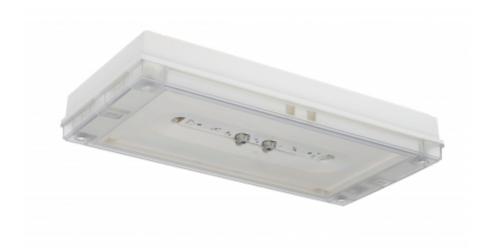

#### SOLID LINE MIDBAY EMERGENCY LIGHT TWT4353WA

# Self-contained 3 h Battery, Aalto Control compatible, emergency light

Solid Line Midbay is developed for escape route emergency lighting.

High enclosure class (IP65) ensures that the luminaire is completely dust proof and water proof.

Solid is suitable for example for industrial premises and parking halls. Escap and centrally supplied luminaires are also suitable for outdoor use. The Solid luminaire uses long lasting leds as its light source.

Special attention has been paid to the design, for easy installation.

### INDIVIDUALLY PACKED LIGHTS

Product Code

Y4353WA

| Product Code                        | TWT4353WA                 |
|-------------------------------------|---------------------------|
| Feature                             | Aalto Control, Lumi Test  |
| Mounting (standard)                 | surface                   |
| Customs Code                        | 94056080                  |
| GTIN Code                           | 6438045021430             |
| ETIM Product Class                  | EC001957                  |
| Length                              | 371 mm                    |
| Width                               | 181 mm                    |
| Height                              | 57 mm                     |
| Weight                              | 1,1 kg                    |
| Backup                              | 3 h                       |
| Max Input Power VA                  | 3,5 VA                    |
| Nominal Supply Voltage              | 220-240 V, 50/60 Hz AC    |
| Protection Class                    | II                        |
| IP Class                            | IP65                      |
| Temperature Range Min - Max         | -0+35 °C                  |
| Glow Wire Test of Plastic Materials | 850 °C                    |
| Light Source                        | LED                       |
| Body Material                       | plastic                   |
| Colour                              | RAL9003                   |
| Electrical Installation             | 2/3 x 2,5 mm <sup>2</sup> |
| Luminous Flux                       | 300 lm                    |