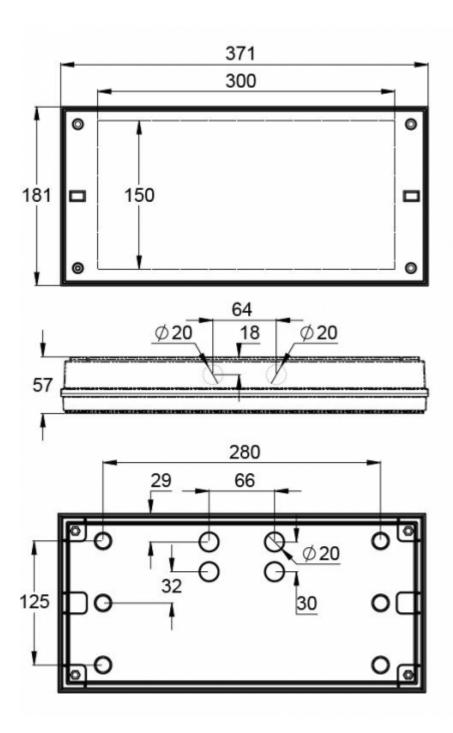

### INDIVIDUALLY PACKED LIGHTS

Product Code

Y4353WA

| Product Code                        | TWT4353WA                 |
|-------------------------------------|---------------------------|
| Feature                             | Aalto Control, Lumi Test  |
| Mounting (standard)                 | surface                   |
| Customs Code                        | 94056080                  |
| GTIN Code                           | 6438045021430             |
| ETIM Product Class                  | EC001957                  |
| Length                              | 371 mm                    |
| Width                               | 181 mm                    |
| Height                              | 57 mm                     |
| Weight                              | 1,1 kg                    |
| Backup                              | 3 h                       |
| Max Input Power VA                  | 3,5 VA                    |
| Nominal Supply Voltage              | 220-240 V, 50/60 Hz AC    |
| Protection Class                    | II                        |
| IP Class                            | IP65                      |
| Temperature Range Min - Max         | -0+35 °C                  |
| Glow Wire Test of Plastic Materials | 850 °C                    |
| Light Source                        | LED                       |
| Body Material                       | plastic                   |
| Colour                              | RAL9003                   |
| Electrical Installation             | 2/3 x 2,5 mm <sup>2</sup> |
| Luminous Flux                       | 300 lm                    |