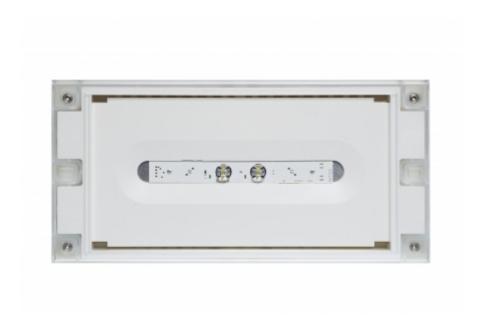

#### SOLID LINE MIDBAY EMERGENCY LIGHT TWT4353WA

# Self-contained 3 h Battery, Aalto Control compatible, emergency light

Solid Line Midbay is developed for escape route emergency lighting.

High enclosure class (IP65) ensures that the luminaire is completely dust proof and water proof.

Solid is suitable for example for industrial premises and parking halls. Escap and centrally supplied luminaires are also suitable for outdoor use. The Solid luminaire uses long lasting leds as its light source.

Special attention has been paid to the design, for easy installation.