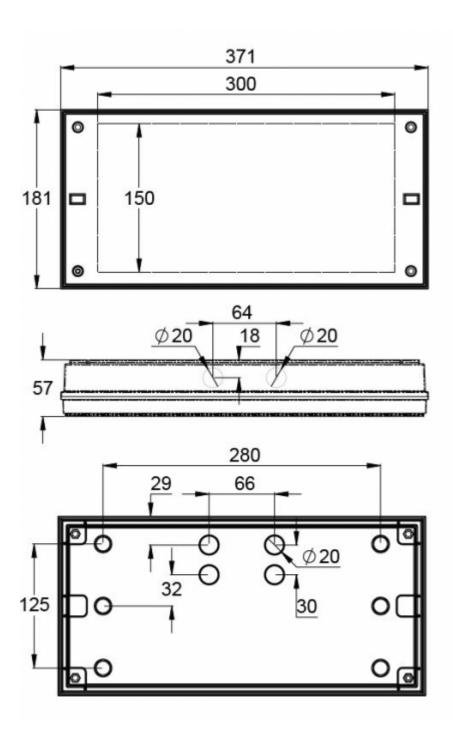

### INDIVIDUALLY PACKED LIGHTS

Product Code

Y4352WA

| Product Code                        | TWT4352WA                 |
|-------------------------------------|---------------------------|
| Feature                             | Aalto Control, Lumi Test  |
| Mounting (standard)                 | surface                   |
| Customs Code                        | 94056080                  |
| GTIN Code                           | 6438045021393             |
| ETIM Product Class                  | EC001957                  |
| Length                              | 371 mm                    |
| Width                               | 181 mm                    |
| Height                              | 57 mm                     |
| Weight                              | 1,1 kg                    |
| Backup                              | 1h                        |
| Max Input Power VA                  | 2,6 VA                    |
| Nominal Supply Voltage              | 220-240 V, 50/60 Hz AC    |
| Protection Class                    |                           |
| IP Class                            | IP65                      |
| Temperature Range Min - Max         | -0+35 °C                  |
| Glow Wire Test of Plastic Materials | 850 °C                    |
| Light Source                        | LED                       |
| Body Material                       | plastic                   |
| Colour                              | RAL9003                   |
| Electrical Installation             | 2/3 x 2,5 mm <sup>2</sup> |
| Luminous Flux                       | 300 lm                    |