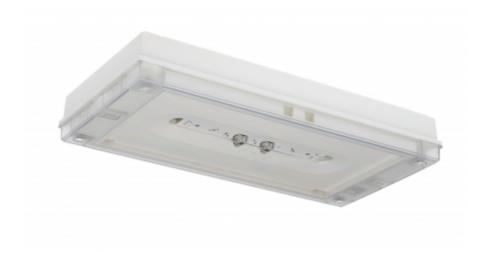

# SOLID LINE MIDBAY EMERGENCY LIGHT TWT4352WA

# Self-contained 1 h Battery, Aalto Control compatible, emergency light

Solid Line Midbay is developed for escape route emergency lighting.

High enclosure class (IP65) ensures that the luminaire is completely dust proof and water proof.

Solid is suitable for example for industrial premises and parking halls. Escap and centrally supplied luminaires are also suitable for outdoor use. The Solid luminaire uses long lasting leds as its light source.

Special attention has been paid to the design, for easy installation.

### INDIVIDUALLY PACKED LIGHTS

Product Code

Y4352WA

| Product Code                        | TWT4352WA                 |
|-------------------------------------|---------------------------|
| Feature                             | Aalto Control, Lumi Test  |
| Mounting (standard)                 | surface                   |
| Customs Code                        | 94056080                  |
| GTIN Code                           | 6438045021393             |
| ETIM Product Class                  | EC001957                  |
| Length                              | 371 mm                    |
| Width                               | 181 mm                    |
| Height                              | 57 mm                     |
| Weight                              | 1,1 kg                    |
| Backup                              | 1h                        |
| Max Input Power VA                  | 2,6 VA                    |
| Nominal Supply Voltage              | 220-240 V, 50/60 Hz AC    |
| Protection Class                    |                           |
| IP Class                            | IP65                      |
| Temperature Range Min - Max         | -0+35 °C                  |
| Glow Wire Test of Plastic Materials | 850 °C                    |
| Light Source                        | LED                       |
| Body Material                       | plastic                   |
| Colour                              | RAL9003                   |
| Electrical Installation             | 2/3 x 2,5 mm <sup>2</sup> |
| Luminous Flux                       | 300 lm                    |