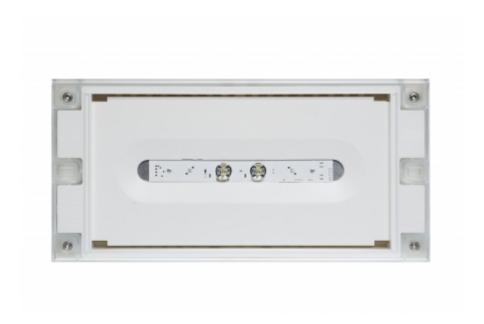

# SOLID LINE MIDBAY EMERGENCY LIGHT TWT4352WA

# Self-contained 1 h Battery, Aalto Control compatible, emergency light

Solid Line Midbay is developed for escape route emergency lighting.

High enclosure class (IP65) ensures that the luminaire is completely dust proof and water proof.

Solid is suitable for example for industrial premises and parking halls. Escap and centrally supplied luminaires are also suitable for outdoor use. The Solid luminaire uses long lasting leds as its light source.

Special attention has been paid to the design, for easy installation.