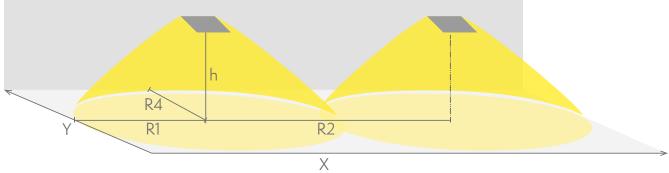

## Emergency lighting for escape routes (ceiling mounting)

Table of 1 lux for escape routes in the middle line according to the norm EN 1838.

Level of measurement 0,02 m, measurement result with battery operation.

R1 distance from wall (X axis)
R2 installation distance between lights (X axis)
R4 distance from wall (Y axis)

#### TWT4352WA

| Mounting height (m) | Below the light lux | R1 (m) | R2 (m) | R4 (m) |
|---------------------|---------------------|--------|--------|--------|
|                     |                     | 1 lux  | 1 lux  | 1 lux  |
| 2,5                 | 57                  | 5      | 12     | 1      |
| 3                   | 39                  | 5,5    | 14     | 1      |
| 4                   | 22                  | 6      | 16     | 1      |
| 6                   | 9,5                 | 7      | 20     | 1      |
| 8                   | 5                   | 8      | 20     | 1      |
| 10                  | 3                   | 9      | 21     | 1      |
| 12                  | 2,5                 | 9      | 21     | 1      |