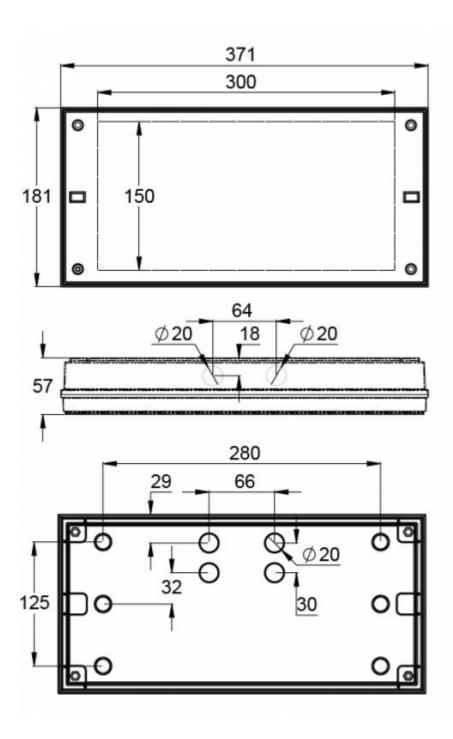

Special attention has been paid to the design, for easy installation.

| Product Code                        | TWT4351WKH                            |
|-------------------------------------|---------------------------------------|
| Feature                             | Intelligent Controller, Tapsa Control |
| Mounting (standard)                 | surface                               |
| GTIN Code                           | 06438045029207                        |
| ETIM Product Class                  | EC001957                              |
| Length                              | 371 mm                                |
| Width                               | 181 mm                                |
| Height                              | 57 mm                                 |
| Weight                              | 1,1 kg                                |
| Max Input Power VA                  | 14 VA                                 |
| Max Input Power W                   | 8,5 W                                 |
| Nominal Supply Voltage              | 220-240 V, 50/60 Hz AC, DC            |
| Protection Class                    | II                                    |
| IP Class                            | IP65                                  |
| Temperature Range Min - Max         | -30+50 °C                             |
| Glow Wire Test of Plastic Materials | 650 °C                                |
| Light Source                        | LED                                   |
| Body Material                       | plastic                               |
| Colour                              | RAL9003                               |
| Electrical Installation             | 2/3 x 2,5 mm <sup>2</sup>             |
| Luminous Flux                       | 440 lm                                |