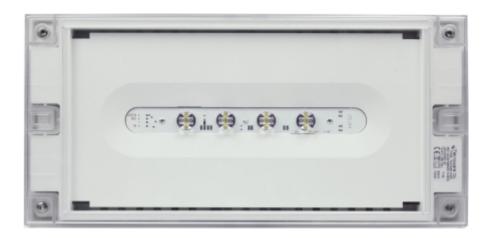

## SOLID LINE MIDBAY HIGHOUTPUT EMERGENCY LIGHT TWT4351WKH

# Addressable 230 V centrally supplied emergency light for escape routes

Solid Line Midbay Highoutput is developed for escape route emergency lighting.

High enclosure class (IP65) ensures that the luminaire is completely dust proof and water proof.

Special attention has been paid to the design, for easy installation.

| Product Code                        | TWT4351WKH                            |
|-------------------------------------|---------------------------------------|
| Feature                             | Intelligent Controller, Tapsa Control |
| Mounting (standard)                 | surface                               |
| GTIN Code                           | 06438045029207                        |
| ETIM Product Class                  | EC001957                              |
| Length                              | 371 mm                                |
| Width                               | 181 mm                                |
| Height                              | 57 mm                                 |
| Weight                              | 1,1 kg                                |
| Max Input Power VA                  | 14 VA                                 |
| Max Input Power W                   | 8,5 W                                 |
| Nominal Supply Voltage              | 220-240 V, 50/60 Hz AC, DC            |
| Protection Class                    | II                                    |
| IP Class                            | IP65                                  |
| Temperature Range Min - Max         | -30+50 °C                             |
| Glow Wire Test of Plastic Materials | 650 °C                                |
| Light Source                        | LED                                   |
| Body Material                       | plastic                               |
| Colour                              | RAL9003                               |
| Electrical Installation             | 2/3 x 2,5 mm <sup>2</sup>             |
| Luminous Flux                       | 440 lm                                |