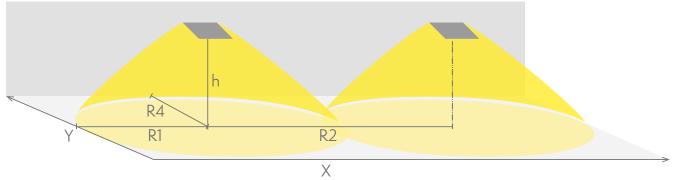

## Emergency lighting for escape routes (ceiling mounting)

Table of 1 lux for escape routes in the middle line according to the norm EN 1838.

Level of measurement 0,02 m, measurement result with battery operation.

R1 distance from wall (X axis)
R2 installation distance between lights (X axis)
R4 distance from wall (Y axis)

### TWT4351WKH

| Mounting height (m) | Below the light lux | R1 (m) | R2 (m) | R4 (m) |
|---------------------|---------------------|--------|--------|--------|
|                     |                     | 1 lux  | 1 lux  | 1 lux  |
| 3                   | 59                  | 5,5    | 14     | 1      |
| 4                   | 33                  | 6      | 16     | 1      |
| 6                   | 15                  | 7      | 20     | 1      |
| 8                   | 9                   | 8      | 20     | 1      |
| 10                  | 6                   | 9      | 21     | 1      |
| 12                  | 4                   | 10     | 22     | 1      |
| 14                  | 2,5                 | 9,5    | 20     | 1      |
| 16                  | 1,5                 | 8,5    | 18     | 1      |