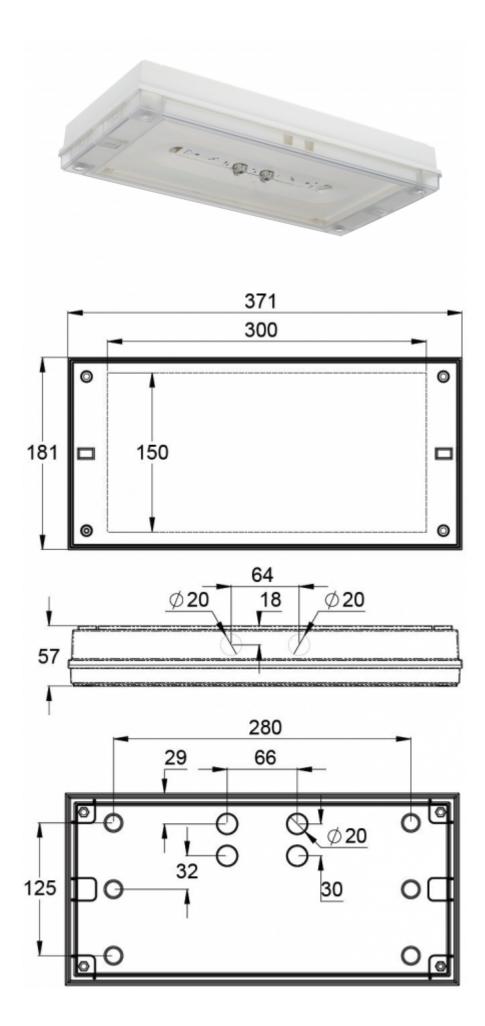

#### SOLID LINE MIDBAY EMERGENCY LIGHT TWT4351WK

# Addressable 230 V centrally supplied emergency light for escape routes

Solid Line Midbay is developed for escape route emergency lighting.

High enclosure class (IP65) ensures that the luminaire is completely dust proof and water proof.

Solid is suitable for example for industrial premises and parking halls. Escap and centrally supplied luminaires are also suitable for outdoor use. The Solid luminaire uses long lasting leds as its light source.

Special attention has been paid to the design, for easy installation.

## INDIVIDUALLY PACKED LIGHTS

Product Code

Y4351WK

| Product Code                        | TWT4351WK                             |
|-------------------------------------|---------------------------------------|
| Feature                             | Intelligent Controller, Tapsa Control |
| Mounting (standard)                 | surface                               |
| Customs Code                        | 94056080                              |
| GTIN Code                           | 6438045021072                         |
| ETIM Product Class                  | EC001957                              |
| Length                              | 371 mm                                |
| Width                               | 181 mm                                |
| Height                              | 57 mm                                 |
| Weight                              | 1,1 kg                                |
| Max Input Power VA                  | 10 VA                                 |
| Max Input Power W                   | 6 W                                   |
| Nominal Supply Voltage              | 220-240 V, 50/60 Hz AC, DC            |
| Protection Class                    |                                       |
| IP Class                            | IP65                                  |
| Temperature Range Min - Max         | -30+50 °C                             |
| Glow Wire Test of Plastic Materials | 650 °C                                |
| Light Source                        | LED                                   |
| Body Material                       | plastic                               |
| Colour                              | RAL9003                               |
| Electrical Installation             | 2/3 x 2,5 mm <sup>2</sup>             |
| Luminous Flux                       | 300 lm                                |