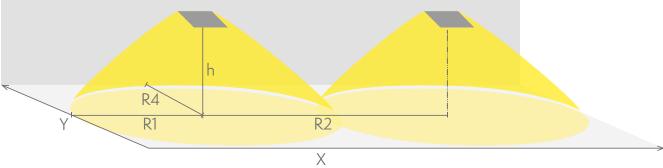

## Emergency lighting for escape routes (ceiling mounting)

Table of 1 lux for escape routes in the middle line according to the norm EN 1838.

Level of measurement 0,02 m, measurement result with battery operation.

R1 distance from wall (X axis)
R2 installation distance between lights (X axis)
R4 distance from wall (Y axis)

#### TWT4351WK

| Mounting height (m) | Below the light lux | R1 (m) | R2 (m) | R4 (m) |
|---------------------|---------------------|--------|--------|--------|
|                     |                     | 1 lux  | 1 lux  | 1 lux  |
| 2,5                 | 57                  | 5      | 12     | 1      |
| 3                   | 39                  | 5,5    | 14     | 1      |
| 4                   | 22                  | 6      | 16     | 1      |
| 6                   | 9,5                 | 7      | 20     | 1      |
| 8                   | 5                   | 8      | 20     | 1      |
| 10                  | 3                   | 9      | 21     | 1      |
| 12                  | 2,5                 | 9      | 21     | 1      |