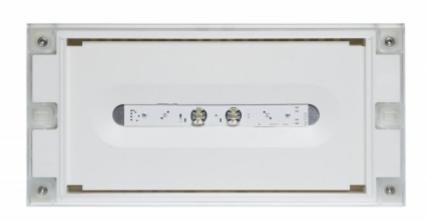

#### SOLID LINE MIDBAY EMERGENCY LIGHT TWT4351WK

# Addressable 230 V centrally supplied emergency light for escape routes

Solid Line Midbay is developed for escape route emergency lighting.

High enclosure class (IP65) ensures that the luminaire is completely dust proof and water proof.

Solid is suitable for example for industrial premises and parking halls. Escap and centrally supplied luminaires are also suitable for outdoor use. The Solid luminaire uses long lasting leds as its light source.

Special attention has been paid to the design, for easy installation.