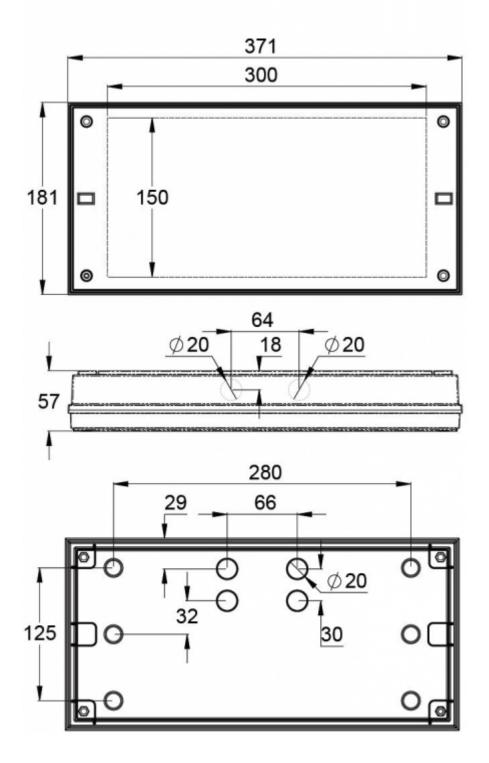

#### Y4271W

| Product Code                        | TWT4271W                                |
|-------------------------------------|-----------------------------------------|
| Mounting (standard)                 | surface                                 |
| Customs Code                        | 94056080                                |
| GTIN Code                           | 6438045021348                           |
| ETIM Product Class                  | EC001957                                |
| Length                              | 371 mm                                  |
| Width                               | 181 mm                                  |
| Height                              | 57 mm                                   |
| Weight                              | 1,1 kg                                  |
| Max Input Power VA                  | 7,8 VA (24 V), 14,5 VA (230 V)          |
| Max Input Power W                   | 5,5 W (24 V), 6,5 W (230 V)             |
| Nominal Supply Voltage              | 24-230 V, 50/60 Hz AC, DC               |
| Protection Class                    | III(24V),II(230V)                       |
| IP Class                            | IP65                                    |
| Temperature Range Min - Max         | -30+50 °C                               |
| Glow Wire Test of Plastic Materials | 650 ℃                                   |
| Light Source                        | LED                                     |
| Body Material                       | plastic                                 |
| Colour                              | RAL9003                                 |
| Electrical Installation             | 2 x 2,5 mm² (24 V), 3 x 2,5 mm² (230 V) |
| Luminous Flux                       | 280 lm                                  |