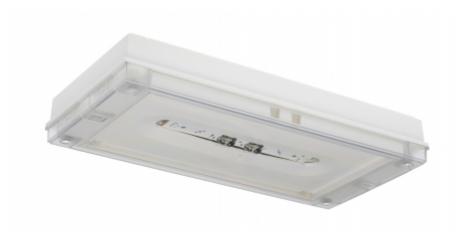

# SOLID LINE LOWBAY EMERGENCY LIGHT TWT4271W

# 24-230 V centrally supplied emergency light for escape routes

Solid Line Lowbay is developed for escape route emergency lighting.

High enclosure class (IP65) ensures that the luminaire is completely dust proof and water proof.

Solid is suitable for example for industrial premises and parking halls. Escap and centrally supplied luminaires are also suitable for outdoor use. The Solid luminaire uses long lasting leds as its light source.