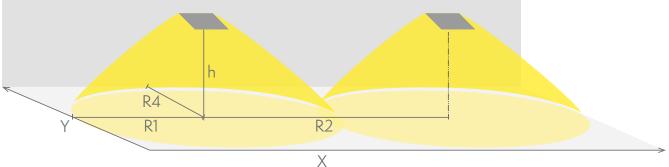

## Emergency lighting for escape routes (ceiling mounting)

Table of 1 lux for escape routes in the middle line according to the norm EN 1838.

Level of measurement 0,02 m, measurement result with battery operation.

R1 distance from wall (X axis) R2 installation distance between lights (X axis) R4 distance from wall (Y axis) TWT4271W

| Mounting height (m) | Below the light lux | R1 (m) | R2 (m) | R4 (m) |
|---------------------|---------------------|--------|--------|--------|
|                     |                     | 1 lux  | 1 lux  | 1 lux  |
| 2,5                 | 10                  | 8      | 19     | 1      |
| 3                   | 6,5                 | 9      | 22     | 1      |
| 4                   | 3,5                 | 11     | 27     | 1      |