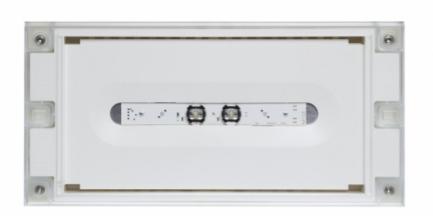

# SOLID LINE LOWBAY EMERGENCY LIGHT TWT4271W

# 24-230 V centrally supplied emergency light for escape routes

Solid Line Lowbay is developed for escape route emergency lighting.

High enclosure class (IP65) ensures that the luminaire is completely dust proof and water proof.

Solid is suitable for example for industrial premises and parking halls. Escap and centrally supplied luminaires are also suitable for outdoor use. The Solid luminaire uses long lasting leds as its light source.

Special attention has been paid to the design, for easy installation.

We reserve the rights to make modifications without notice. Copyright © 2024 Teknoware. All rights reserved. Date: May 20, 2024 | Source: www.teknoware.com/en/solid-line-lowbay-emergency-light-twt4271w