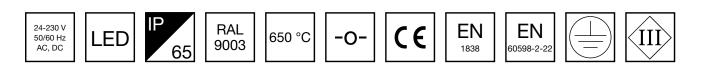

#### Y4271W

| Product Code                        | TWT4271W                                |
|-------------------------------------|-----------------------------------------|
| Mounting (standard)                 | surface                                 |
| Customs Code                        | 94056080                                |
| GTIN Code                           | 6438045021348                           |
| ETIM Product Class                  | EC001957                                |
| Length                              | 371 mm                                  |
| Width                               | 181 mm                                  |
| Height                              | 57 mm                                   |
| Weight                              | 1,1 kg                                  |
| Max Input Power VA                  | 7,8 VA (24 V), 14,5 VA (230 V)          |
| Max Input Power W                   | 5,5 W (24 V), 6,5 W (230 V)             |
| Nominal Supply Voltage              | 24-230 V, 50/60 Hz AC, DC               |
| Protection Class                    | III(24V),II(230V)                       |
| IP Class                            | IP65                                    |
| Temperature Range Min - Max         | -30+50 °C                               |
| Glow Wire Test of Plastic Materials | 650 ℃                                   |
| Light Source                        | LED                                     |
| Body Material                       | plastic                                 |
| Colour                              | RAL9003                                 |
| Electrical Installation             | 2 x 2,5 mm² (24 V), 3 x 2,5 mm² (230 V) |
| Luminous Flux                       | 280 lm                                  |