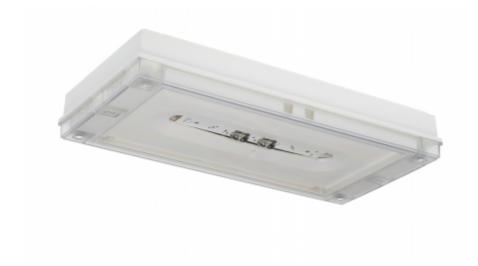

# SOLID LINE LOWBAY EMERGENCY LIGHT TWT4253WM

# Self-contained 3 h Battery with Lumi Test Self-testing, emergency light

Solid Line Lowbay is developed for escape route emergency lighting.

High enclosure class (IP65) ensures that the luminaire is completely dust proof and water proof.

Solid is suitable for example for industrial premises and parking halls. Escap and centrally supplied luminaires are also suitable for outdoor use. The Solid luminaire uses long lasting leds as its light source.

Special attention has been paid to the design, for easy installation.