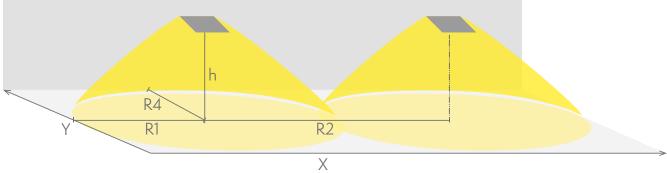

## Emergency lighting for escape routes (ceiling mounting)

Table of 1 lux for escape routes in the middle line according to the norm EN 1838.

Level of measurement 0,02 m, measurement result with battery operation.

R1 distance from wall (X axis)
R2 installation distance between lights (X axis)
R4 distance from wall (Y axis)

#### TWT4253WM

| Mounting height (m) | Below the light lux | R1 (m) | R2 (m) | R4 (m) |
|---------------------|---------------------|--------|--------|--------|
|                     |                     | 1 lux  | 1 lux  | 1 lux  |
| 2,5                 | 10                  | 8      | 19     | 1      |
| 3                   | 6,5                 | 9      | 22     | 1      |
| 4                   | 3,5                 | 11     | 27     | 1      |