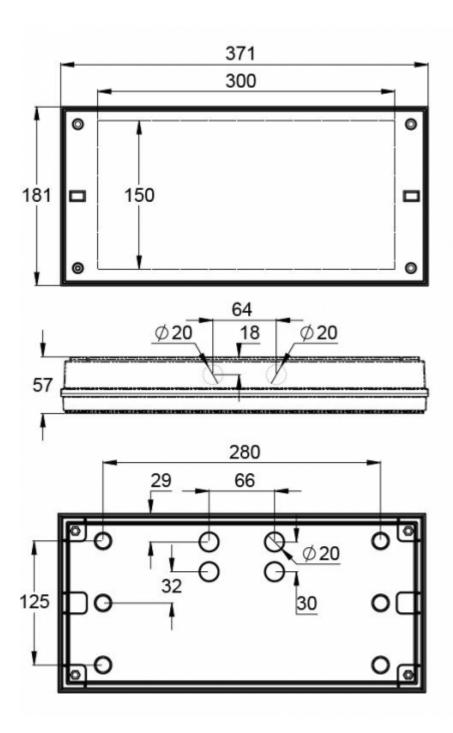

### INDIVIDUALLY PACKED LIGHTS

Product Code

Y4253WM

| Product Code                        | TWT4253WM                 |
|-------------------------------------|---------------------------|
| Feature                             | Lumi Test                 |
| Mounting (standard)                 | surface                   |
| Customs Code                        | 94056080                  |
| GTIN Code                           | 6438045021508             |
| ETIM Product Class                  | EC001957                  |
| Length                              | 371 mm                    |
| Width                               | 181 mm                    |
| Height                              | 57 mm                     |
| Weight                              | 1,1 kg                    |
| Backup                              | 3 h                       |
| Max Input Power VA                  | 3,3 VA                    |
| Nominal Supply Voltage              | 220-240 V, 50/60 Hz AC    |
| Protection Class                    | II                        |
| IP Class                            | IP65                      |
| Temperature Range Min - Max         | -0+35 °C                  |
| Glow Wire Test of Plastic Materials | 850 °C                    |
| Light Source                        | LED                       |
| Body Material                       | plastic                   |
| Colour                              | RAL9003                   |
| Electrical Installation             | 2/3 x 2,5 mm <sup>2</sup> |
| Luminous Flux                       | 280 lm                    |