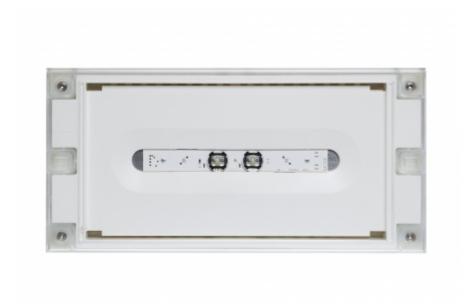

# SOLID LINE LOWBAY EMERGENCY LIGHT TWT4253WM

# Self-contained 3 h Battery with Lumi Test Self-testing, emergency light

Solid Line Lowbay is developed for escape route emergency lighting.

High enclosure class (IP65) ensures that the luminaire is completely dust proof and water proof.

Solid is suitable for example for industrial premises and parking halls. Escap and centrally supplied luminaires are also suitable for outdoor use. The Solid luminaire uses long lasting leds as its light source.

Special attention has been paid to the design, for easy installation.

### INDIVIDUALLY PACKED LIGHTS

Product Code

Y4253WM

| Product Code                        | TWT4253WM                 |
|-------------------------------------|---------------------------|
| Feature                             | Lumi Test                 |
| Mounting (standard)                 | surface                   |
| Customs Code                        | 94056080                  |
| GTIN Code                           | 6438045021508             |
| ETIM Product Class                  | EC001957                  |
| Length                              | 371 mm                    |
| Width                               | 181 mm                    |
| Height                              | 57 mm                     |
| Weight                              | 1,1 kg                    |
| Backup                              | 3 h                       |
| Max Input Power VA                  | 3,3 VA                    |
| Nominal Supply Voltage              | 220-240 V, 50/60 Hz AC    |
| Protection Class                    | II                        |
| IP Class                            | IP65                      |
| Temperature Range Min - Max         | -0+35 °C                  |
| Glow Wire Test of Plastic Materials | 850 °C                    |
| Light Source                        | LED                       |
| Body Material                       | plastic                   |
| Colour                              | RAL9003                   |
| Electrical Installation             | 2/3 x 2,5 mm <sup>2</sup> |
| Luminous Flux                       | 280 lm                    |