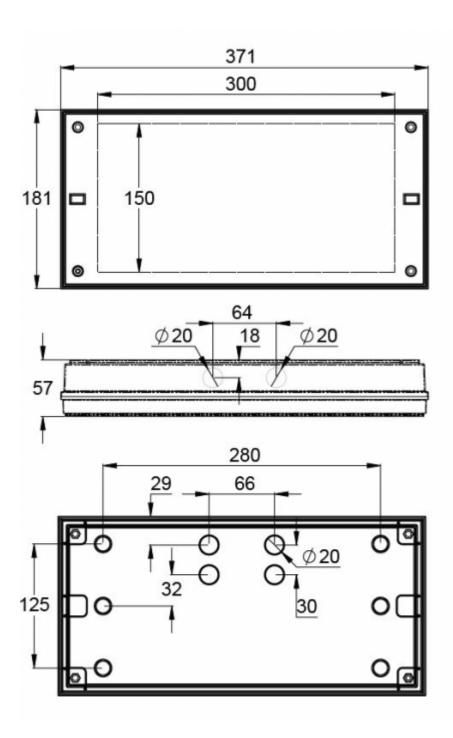

### INDIVIDUALLY PACKED LIGHTS

Product Code

Y4252WA

| Product Code                        | TWT4252WA                 |
|-------------------------------------|---------------------------|
| Feature                             | Aalto Control, Lumi Test  |
| Mounting (standard)                 | surface                   |
| Customs Code                        | 94056080                  |
| GTIN Code                           | 6438045021386             |
| ETIM Product Class                  | EC001957                  |
| Length                              | 371 mm                    |
| Width                               | 181 mm                    |
| Height                              | 57 mm                     |
| Weight                              | 1,1 kg                    |
| Backup                              | 1h                        |
| Max Input Power VA                  | 2,6 VA                    |
| Nominal Supply Voltage              | 220-240 V, 50/60 Hz AC    |
| Protection Class                    |                           |
| IP Class                            | IP65                      |
| Temperature Range Min - Max         | -0+35 °C                  |
| Glow Wire Test of Plastic Materials | 850 °C                    |
| Light Source                        | LED                       |
| Body Material                       | plastic                   |
| Colour                              | RAL9003                   |
| Electrical Installation             | 2/3 x 2,5 mm <sup>2</sup> |
| Luminous Flux                       | 280 lm                    |