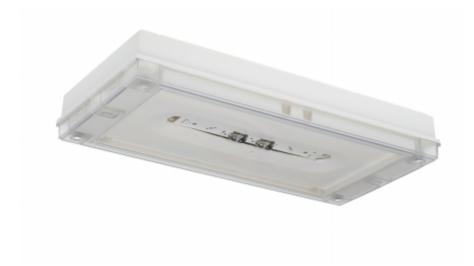

# SOLID LINE LOWBAY EMERGENCY LIGHT TWT4252WA

# Self-contained 1 h Battery, Aalto Control compatible, emergency light

Solid Line Lowbay is developed for escape route emergency lighting.

High enclosure class (IP65) ensures that the luminaire is completely dust proof and water proof.

Solid is suitable for example for industrial premises and parking halls. Escap and centrally supplied luminaires are also suitable for outdoor use. The Solid luminaire uses long lasting leds as its light source.

Special attention has been paid to the design, for easy installation.