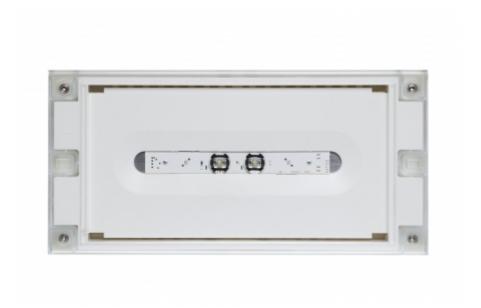

# SOLID LINE LOWBAY EMERGENCY LIGHT TWT4252WA

# Self-contained 1 h Battery, Aalto Control compatible, emergency light

Solid Line Lowbay is developed for escape route emergency lighting.

High enclosure class (IP65) ensures that the luminaire is completely dust proof and water proof.

Solid is suitable for example for industrial premises and parking halls. Escap and centrally supplied luminaires are also suitable for outdoor use. The Solid luminaire uses long lasting leds as its light source.

Special attention has been paid to the design, for easy installation.

### INDIVIDUALLY PACKED LIGHTS

Product Code

Y4252WA

| Product Code                        | TWT4252WA                 |
|-------------------------------------|---------------------------|
| Feature                             | Aalto Control, Lumi Test  |
| Mounting (standard)                 | surface                   |
| Customs Code                        | 94056080                  |
| GTIN Code                           | 6438045021386             |
| ETIM Product Class                  | EC001957                  |
| Length                              | 371 mm                    |
| Width                               | 181 mm                    |
| Height                              | 57 mm                     |
| Weight                              | 1,1 kg                    |
| Backup                              | 1h                        |
| Max Input Power VA                  | 2,6 VA                    |
| Nominal Supply Voltage              | 220-240 V, 50/60 Hz AC    |
| Protection Class                    |                           |
| IP Class                            | IP65                      |
| Temperature Range Min - Max         | -0+35 °C                  |
| Glow Wire Test of Plastic Materials | 850 °C                    |
| Light Source                        | LED                       |
| Body Material                       | plastic                   |
| Colour                              | RAL9003                   |
| Electrical Installation             | 2/3 x 2,5 mm <sup>2</sup> |
| Luminous Flux                       | 280 lm                    |