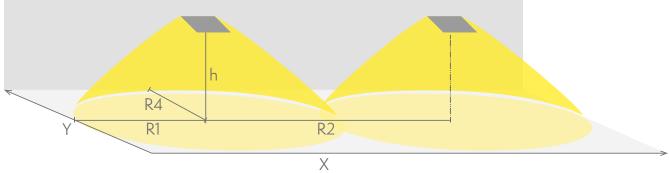

## Emergency lighting for escape routes (ceiling mounting)

Table of 1 lux for escape routes in the middle line according to the norm EN 1838.

Level of measurement 0,02 m, measurement result with battery operation.

R1 distance from wall (X axis)
R2 installation distance between lights (X axis)
R4 distance from wall (Y axis)

#### TWT4252WA

| Mounting height (m) | Below the light lux | R1 (m) | R2 (m) | R4 (m) |
|---------------------|---------------------|--------|--------|--------|
|                     |                     | 1 lux  | 1 lux  | 1 lux  |
| 2,5                 | 10                  | 8      | 19     | 1      |
| 3                   | 6,5                 | 9      | 22     | 1      |
| 4                   | 3,5                 | 11     | 27     | 1      |