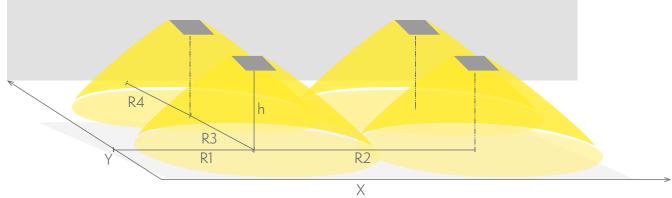

## Emergency lighting for open areas (ceiling mounting)

Table of 0,5 lux for open areas according to the norm EN 1838, 0,5 m edge district is considered in the table. Level of measurement 0,02 m, measurement result with battery operation.

R1 distance from wall (X axis)
R2 installation distance between lights (X axis)
R3 installation distance between lights (Y axis)
R4 distance from wall (Y axis)

### TWT3671W

| Mounting height (m) | Below the light lux | R1 (m)  | R2 (m)  | R3 (m)  | R4 (m)  |
|---------------------|---------------------|---------|---------|---------|---------|
|                     |                     | 0,5 lux | 0,5 lux | 0,5 lux | 0,5 lux |
| 4                   | 35                  | 5.5     | 10      | 10      | 5.5     |
| 6                   | 15                  | 6.5     | 12.5    | 12.5    | 6.5     |
| 8                   | 8                   | 7.5     | 14.5    | 14.5    | 7.5     |
| 10                  | 5                   | 7.5     | 15      | 15      | 7.5     |
| 12                  | 3.5                 | 8       | 16      | 16      | 8       |
| 14                  | 2.5                 | 8.5     | 17      | 17      | 8.5     |
| 16                  | 2                   | 8.5     | 18      | 18      | 8.5     |
| 18                  | 1.5                 | 8.5     | 17.5    | 17.5    | 8.5     |