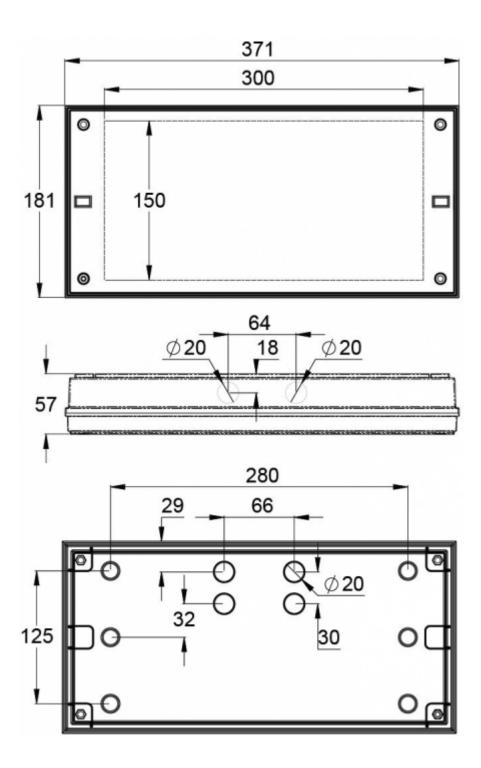

#### INDIVIDUALLY PACKED LIGHTS

Product Code

Y3671W

| Product Code                        | TWT3671W                                |
|-------------------------------------|-----------------------------------------|
| Mounting (standard)                 | surface                                 |
| Customs Code                        | 94056080                                |
| GTIN Code                           | 6438045021331                           |
| ETIM Product Class                  | EC001957                                |
| Length                              | 371 mm                                  |
| Width                               | 181 mm                                  |
| Height                              | 57 mm                                   |
| Weight                              | 1.1 kg                                  |
| Max Input Power VA                  | 7,8 VA (24 V), 14,5 VA (230 V)          |
| Max Input Power W                   | 5,5 W (24 V), 6,5 W (230 V)             |
| Nominal Supply Voltage              | 24-230 V, 50/60 Hz AC, DC               |
| Protection Class                    | III(24V),II(230V)                       |
| IP Class                            | IP65                                    |
| Temperature Range Min - Max         | -30+50 °C                               |
| Glow Wire Test of Plastic Materials | 650 °C                                  |
| Body Material                       | plastic                                 |
| Colour                              | RAL9003                                 |
| Electrical Installation             | 2 x 2,5 mm² (24 V), 3 x 2,5 mm² (230 V) |
| Luminous Flux                       | 600 lm                                  |