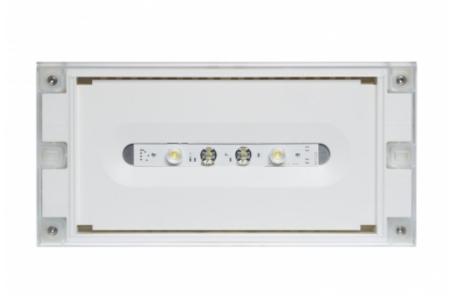

#### SOLID ZONE MIDBAY EMERGENCY LIGHT TWT3671W

### 24-230 V centrally supplied emergency light

Solid Zone Midbay is developed for the emergency lighting of open areas.

High enclosure class (IP65) ensures that the luminaire is completely dust proof and water proof.

Solid is suitable for example for industrial premises and parking halls. Escap and centrally supplied luminaires are also suitable for outdoor use. The Solid luminaire uses long lasting leds as its light source.

Special attention has been paid to the design, for easy installation.