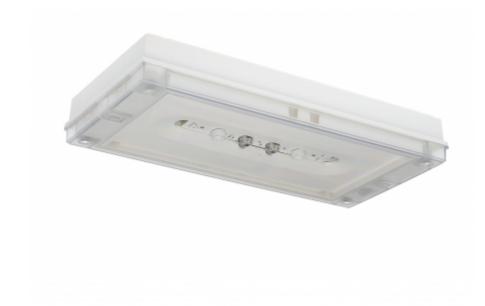

#### SOLID ZONE MIDBAY EMERGENCY LIGHT TWT3671W

### 24-230 V centrally supplied emergency light

Solid Zone Midbay is developed for the emergency lighting of open areas.

High enclosure class (IP65) ensures that the luminaire is completely dust proof and water proof.

Solid is suitable for example for industrial premises and parking halls. Escap and centrally supplied luminaires are also suitable for outdoor use. The Solid luminaire uses long lasting leds as its light source.

Special attention has been paid to the design, for easy installation.