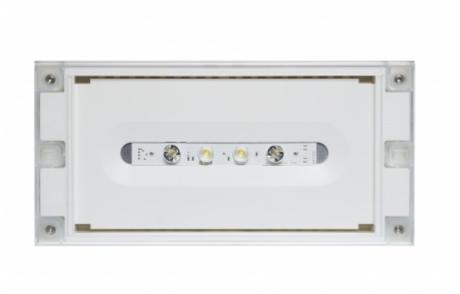

## SOLID ZONE MIDBAY EMERGENCY LIGHT TWT3653WM

# Self-contained 3 h Battery with Lumi Test Self-testing, emergency light for open areas

Solid Zone Midbay is developed for the emergency lighting of open areas.

High enclosure class (IP65) ensures that the luminaire is completely dust proof and water proof.

Solid is suitable for example for industrial premises and parking halls. Escap and centrally supplied luminaires are also suitable for outdoor use. The Solid luminaire uses long lasting leds as its light source.

Special attention has been paid to the design, for easy installation.

#### INDIVIDUALLY PACKED LIGHTS

Product Code

Y3653WM

| Product Code                        | TWT3653WM                 |
|-------------------------------------|---------------------------|
| Feature                             | Lumi Test                 |
| Mounting (standard)                 | surface                   |
| Customs Code                        | 94056080                  |
| GTIN Code                           | 6438045021492             |
| ETIM Product Class                  | EC001957                  |
| Length                              | 371 mm                    |
| Width                               | 181 mm                    |
| Height                              | 57 mm                     |
| Weight                              | 1,1 kg                    |
| Backup                              | 3 h                       |
| Max Input Power VA                  | 3,8 VA                    |
| Nominal Supply Voltage              | 220-240 V, 50/60 Hz AC    |
| Protection Class                    |                           |
| IP Class                            | IP65                      |
| Temperature Range Min - Max         | -0+35 °C                  |
| Glow Wire Test of Plastic Materials | 850 °C                    |
| Light Source                        | LED                       |
| Body Material                       | plastic                   |
| Colour                              | RAL9003                   |
| Electrical Installation             | 2/3 x 2,5 mm <sup>2</sup> |
| Luminous Flux                       | 600 lm                    |