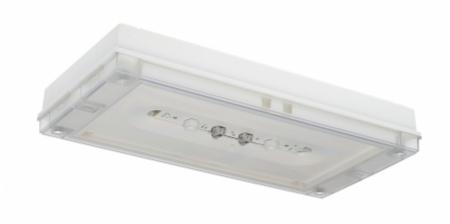

## SOLID ZONE MIDBAY EMERGENCY LIGHT TWT3653WM

# Self-contained 3 h Battery with Lumi Test Self-testing, emergency light for open areas

Solid Zone Midbay is developed for the emergency lighting of open areas.

High enclosure class (IP65) ensures that the luminaire is completely dust proof and water proof.

Solid is suitable for example for industrial premises and parking halls. Escap and centrally supplied luminaires are also suitable for outdoor use. The Solid luminaire uses long lasting leds as its light source.

Special attention has been paid to the design, for easy installation.