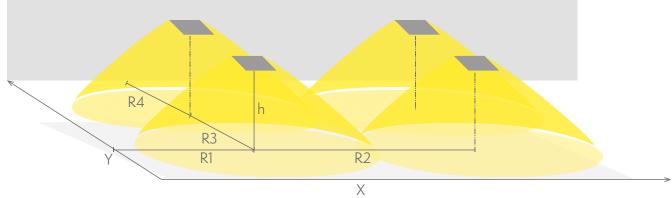

## Emergency lighting for open areas (ceiling mounting)

Table of 0,5 lux for open areas according to the norm EN 1838, 0,5 m edge district is considered in the table. Level of measurement 0,02 m, measurement result with battery operation.

R1 distance from wall (X axis)
R2 installation distance between lights (X axis)
R3 installation distance between lights (Y axis)
R4 distance from wall (Y axis)

#### TWT3653WM

| Mounting height (m) | Below the light lux | R1 (m)  | R2 (m)  | R3 (m)  | R4 (m)  |
|---------------------|---------------------|---------|---------|---------|---------|
|                     |                     | 0,5 lux | 0,5 lux | 0,5 lux | 0,5 lux |
| 4                   | 35                  | 5,5     | 10      | 10      | 5,5     |
| 6                   | 15                  | 6,5     | 12,5    | 12,5    | 6,5     |
| 8                   | 8                   | 7,5     | 14,5    | 14,5    | 7,5     |
| 10                  | 5                   | 7,5     | 15      | 15      | 7,5     |
| 12                  | 3,5                 | 8       | 16      | 16      | 8       |
| 14                  | 2,5                 | 8,5     | 17      | 17      | 8,5     |
| 16                  | 2                   | 8,5     | 18      | 18      | 8,5     |
| 18                  | 1,5                 | 8,5     | 17,5    | 17,5    | 8,5     |