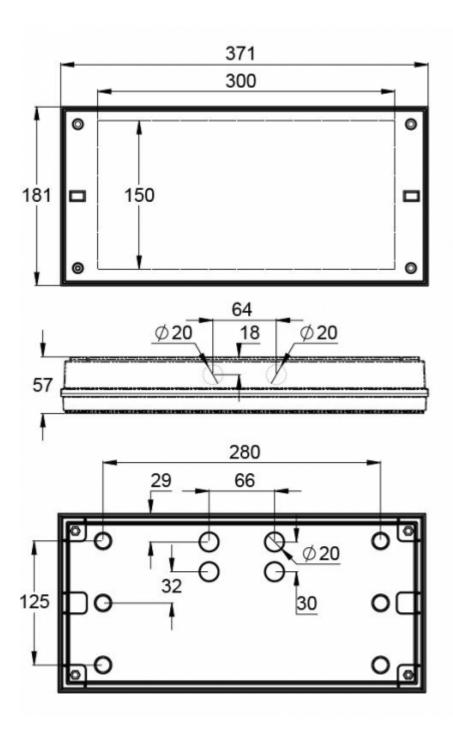

#### INDIVIDUALLY PACKED LIGHTS

Product Code

Y3653WM

| Product Code                        | TWT3653WM                 |
|-------------------------------------|---------------------------|
| Feature                             | Lumi Test                 |
| Mounting (standard)                 | surface                   |
| Customs Code                        | 94056080                  |
| GTIN Code                           | 6438045021492             |
| ETIM Product Class                  | EC001957                  |
| Length                              | 371 mm                    |
| Width                               | 181 mm                    |
| Height                              | 57 mm                     |
| Weight                              | 1,1 kg                    |
| Backup                              | 3 h                       |
| Max Input Power VA                  | 3,8 VA                    |
| Nominal Supply Voltage              | 220-240 V, 50/60 Hz AC    |
| Protection Class                    |                           |
| IP Class                            | IP65                      |
| Temperature Range Min - Max         | -0+35 °C                  |
| Glow Wire Test of Plastic Materials | 850 °C                    |
| Light Source                        | LED                       |
| Body Material                       | plastic                   |
| Colour                              | RAL9003                   |
| Electrical Installation             | 2/3 x 2,5 mm <sup>2</sup> |
| Luminous Flux                       | 600 lm                    |