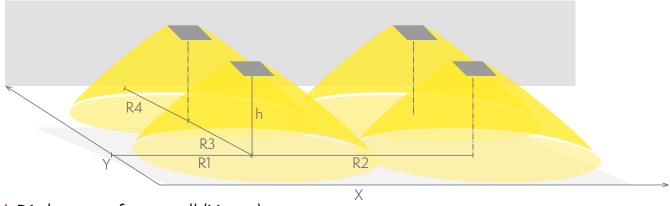

### Emergency lighting for open areas (ceiling mounting)

Table of 0,5 lux for open areas according to the norm EN 1838, 0,5 m edge district is considered in the table. Level of measurement 0,02 m, measurement result with battery operation.

R1 distance from wall (X axis)
R2 installation distance between lights (X axis)
R3 installation distance between lights (Y axis)
R4 distance from wall (Y axis)

### TWT3641WK

| Mounting height (m) | Below the light lux | R1 (m)  | R2 (m)  | R3 (m)  | R4 (m)  |
|---------------------|---------------------|---------|---------|---------|---------|
|                     |                     | 0,5 lux | 0,5 lux | 0,5 lux | 0,5 lux |
| 4                   | 35                  | 5,5     | 10      | 10      | 5,5     |
| 6                   | 15                  | 6,5     | 12,5    | 12,5    | 6,5     |
| 8                   | 8                   | 7,5     | 14,5    | 14,5    | 7,5     |
| 10                  | 5                   | 7,5     | 15      | 15      | 7,5     |
| 12                  | 3,5                 | 8       | 16      | 16      | 8       |
| 14                  | 2,5                 | 8,5     | 17      | 17      | 8,5     |
| 16                  | 2                   | 8,5     | 18      | 18      | 8,5     |
| 18                  | 1,5                 | 8,5     | 17,5    | 17,5    | 8,5     |