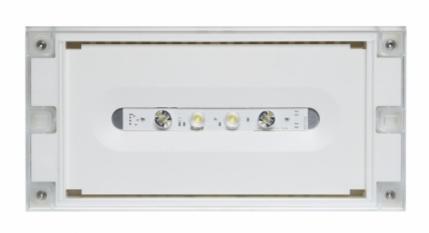

## SOLID ZONE MIDBAY EMERGENCY LIGHT TWT3641WK

### Addressable 24 V centrally supplied emergency light for open areas

Solid Zone Midbay is developed for the emergency lighting of open areas.

High enclosure class (IP65) ensures that the luminaire is completely dust proof and water proof.

Solid is suitable for example for industrial premises and parking halls. Escap and centrally supplied luminaires are also suitable for outdoor use. The Solid luminaire uses long lasting leds as its light source.

Special attention has been paid to the design, for easy installation.

| Product Code                        | TWT3641WK                 |
|-------------------------------------|---------------------------|
| Feature                             | Tapsa Control             |
| Mounting (standard)                 | surface                   |
| GTIN Code                           | 6438045023892             |
| Length                              | 371 mm                    |
| Width                               | 181 mm                    |
| Height                              | 57 mm                     |
| Weight                              | 1,1 kg                    |
| Max Input Power VA                  | 5,6 VA                    |
| Max Input Power W                   | 5,6 W                     |
| Nominal Supply Voltage              | 24 V, 50/60 Hz AC, DC     |
| Protection Class                    | III                       |
| IP Class                            | IP65                      |
| Temperature Range Min - Max         | -30+50 °C                 |
| Glow Wire Test of Plastic Materials | 650 °C                    |
| Light Source                        | LED                       |
| Body Material                       | plastic                   |
| Colour                              | RAL9003                   |
| Electrical Installation             | 2/3 x 2,5 mm <sup>2</sup> |
| Luminous Flux                       | 600 lm                    |