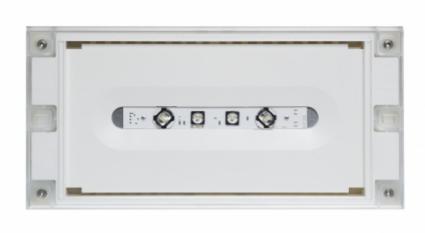

# SOLID ZONE LOWBAY EMERGENCY LIGHT TWT3251WK

### Addressable 230 V centrally supplied emergency light for open areas

Solid Zone Lowbay is developed for the emergency lighting of open areas.

High enclosure class (IP65) ensures that the luminaire is completely dust proof and water proof.

Solid is suitable for example for industrial premises and parking halls. Escap and centrally supplied luminaires are also suitable for outdoor use. The Solid luminaire uses long lasting leds as its light source.

Special attention has been paid to the design, for easy installation.