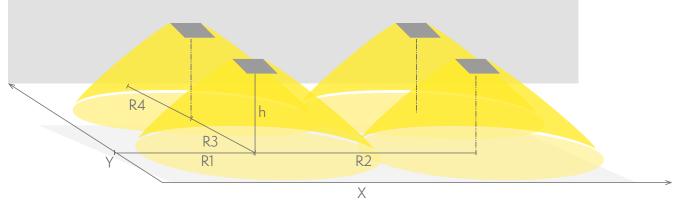

### Emergency lighting for open areas (ceiling mounting)

Table of 0,5 lux for open areas according to the norm EN 1838, 0,5 m edge district is considered in the table. Level of measurement 0,02 m, measurement result with battery operation.

R1 distance from wall (X axis)

R2 installation distance between lights (X axis)
R3 installation distance between lights (Y axis)
R4 distance from wall (Y axis)

#### TWT3251WK

| Mounting height (m) | Below the light lux | R1 (m)  | R2 (m)  | R3 (m)  | R4 (m)  |
|---------------------|---------------------|---------|---------|---------|---------|
|                     |                     | 0,5 lux | 0,5 lux | 0,5 lux | 0,5 lux |
| 2,5                 | 12                  | 6,5     | 12      | 12      | 6,5     |
| 3                   | 8                   | 7       | 13,5    | 13,5    | 7       |
| 4                   | 4                   | 7,5     | 15      | 15      | 7,5     |
| 6                   | 2,5                 | 9       | 16      | 16      | 9       |
| 8                   | 2                   | 9       | 17      | 17      | 9       |