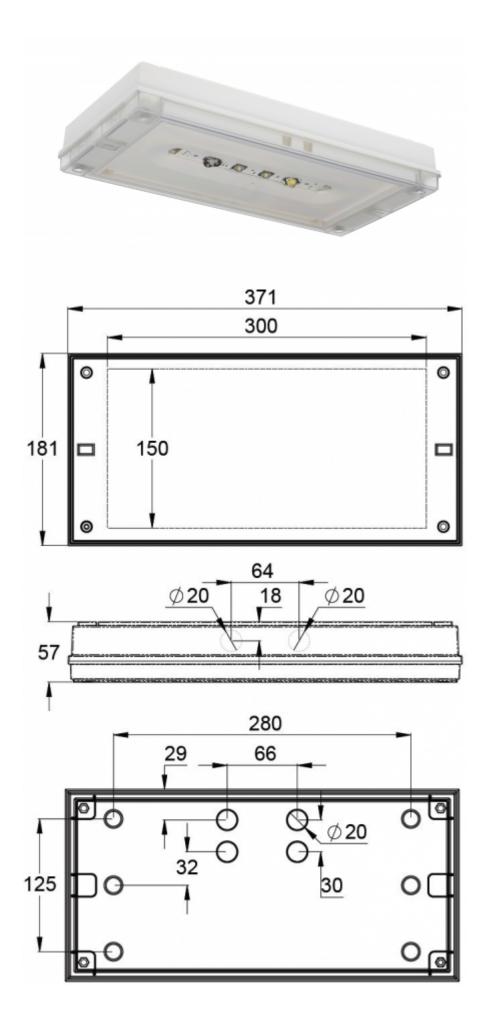

# SOLID ZONE LOWBAY EMERGENCY LIGHT TWT3251WK

#### INDIVIDUALLY PACKED LIGHTS

Product Code

Y3251WK

| Product Code                        | TWT3251WK                             |
|-------------------------------------|---------------------------------------|
| Feature                             | Intelligent Controller, Tapsa Control |
| Mounting (standard)                 | surface                               |
| Customs Code                        | 94056080                              |
| GTIN Code                           | 6438045021041                         |
| ETIM Product Class                  | EC001957                              |
| Length                              | 371 mm                                |
| Width                               | 181 mm                                |
| Height                              | 57 mm                                 |
| Weight                              | 1,1 kg                                |
| Max Input Power VA                  | 14 VA                                 |
| Max Input Power W                   | 8,5 W                                 |
| Nominal Supply Voltage              | 220-240 V, 50/60 Hz AC, DC            |
| Protection Class                    |                                       |
| IP Class                            | IP65                                  |
| Temperature Range Min - Max         | -30+50 °C                             |
| Glow Wire Test of Plastic Materials | 650 °C                                |
| Light Source                        | LED                                   |
| Body Material                       | plastic                               |
| Colour                              | RAL9003                               |
| Electrical Installation             | 2/3 x 2,5 mm <sup>2</sup>             |
| Luminous Flux                       | 550 lm                                |