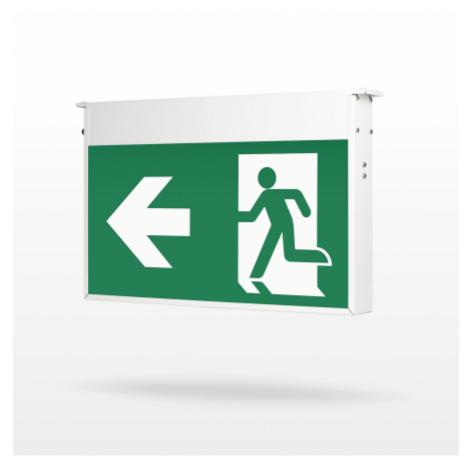

#### PLUS EMERGENCY EXIT LIGHT TWSF192WM

# Self-contained emergency exit light with 1 h super capacitor and self-testing

Teknoware Plus is a durable emergency exit light for large spaces. The exit light with a metal body is particularly well suited for demanding conditions, such as parking and industrial halls, where the exit sign must be visible at distances of up to 60 metres. The product is dust- and waterproof (IP55) and durable against hard mechanic wear.

Plus can be used as one or two-sided, and the pictograms are easy to replace. Plus can be mounted to ceiling as standard, but it can be wall mounted with a separate bracket. The standard colour is white (RAL 9003), other RAL colours area available upon special order.