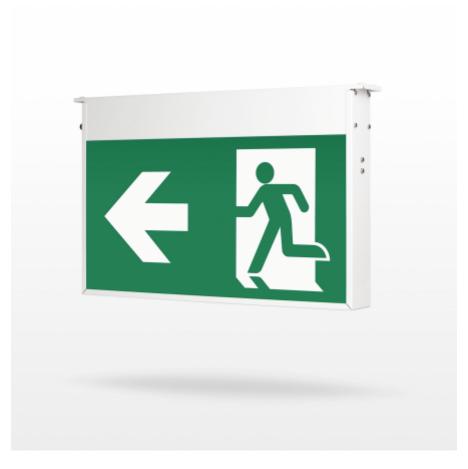

#### PLUS EMERGENCY EXIT LIGHT TWSF192WA

# Self-contained emergency exit light with 1 h super capacitor and wireless central monitoring

Teknoware Plus is a durable emergency exit light for large spaces. The exit light with a metal body is particularly well suited for demanding conditions, such as parking and industrial halls, where the exit sign must be visible at distances of up to 60 metres. The product is dust- and waterproof (IP55) and durable against hard mechanic wear.

Plus can be used as one or two-sided, and the pictograms are easy to replace. Plus can be mounted to ceiling as standard, but it can be wall mounted with a separate bracket. The standard colour is white (RAL 9003), other RAL colours area available upon special order.