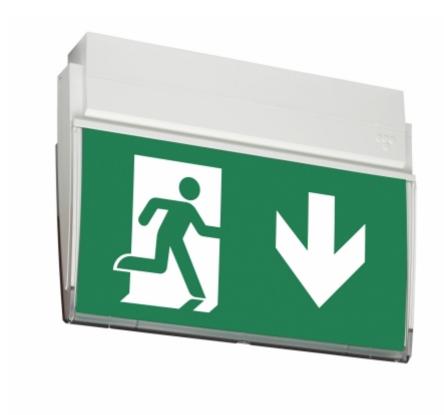

#### ESC 90 EMERGENCY EXIT LIGHT TWS9092WM

## Self-contained emergency exit light with 1 h super capacitor and self-testing

The ESC 90 is an emergency exit light that combines cutting-edge technology with modern lighting design. Thanks to high quality electronics, optics and mechanical design, the luminaire has uniformly illuminated pictograms and low power consumption.

Changing the pictograms is easy and the plastic sheet slides easily into place. The ESC 90 exit light is easy to install on the ceiling or on a wall. It can be used 1 or 2 sided, with either recess or surface mounting. The ESC 90 is particularly easy and fast to install thanks to the separate mounting piece, which the power supply is also connected to.