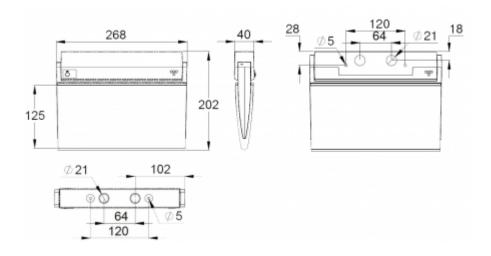

### INDIVIDUALLY PACKED LIGHTS

Product Code

Y9092WM120

| Product Code                        | TWS9092WM              |  |
|-------------------------------------|------------------------|--|
| Feature                             | Escap, Lumi Test       |  |
| Mounting (standard)                 | ceiling, wall          |  |
| Mounting (optional)                 | recess, flag, pendel   |  |
| Customs Code                        | 94056080               |  |
| GTIN Code                           | 6438045011486          |  |
| ETIM Product Class                  | EC001957               |  |
| Length                              | 268 mm                 |  |
| Width                               | 40 mm                  |  |
| Height                              | 202 mm                 |  |
| Weight                              | 0,6 kg                 |  |
| Backup                              | 1 h                    |  |
| Max Input Power VA                  | 4 VA                   |  |
| Nominal Supply Voltage              | 220-240 V, 50/60 Hz AC |  |
| Protection Class                    | oction Class II        |  |
| IP Class                            | IP44                   |  |
| Temperature Range Min - Max         | ge Min - Max -25+35 °C |  |
| Glow Wire Test of Plastic Materials | 850 °C                 |  |
| Viewing Distance                    | 25 m                   |  |
| Light Source                        | LED                    |  |
| Body Material                       | plastic                |  |
| Aperture for Recess Mounting        | 45 x 275 mm            |  |