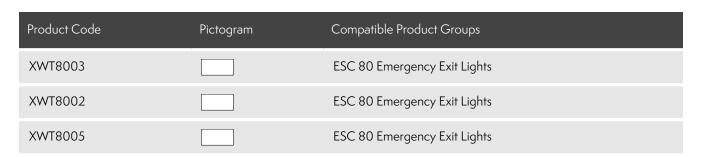

### OPTIONAL MOUNTING ACCESSORIES FOR **EMERGENCY EXIT LIGHTS**

\*\*\*TEKNOWARE®

| Product Code | Product Name                   | Compatible Product Groups                                                                |
|--------------|--------------------------------|------------------------------------------------------------------------------------------|
| TWT9000      | Suspension bracket TWT9000     | ESC 90 Emergency Exit Lights, ESC 80 Emergency Exit Lights, ESC 81 Emergency Exit Lights |
| TWT9002      | Flag bracket TWT9002           | 124010.124011                                                                            |
| TWT8001B     | Recess mounting frame TWT8001B | ESC 80 Emergency Exit Lights                                                             |