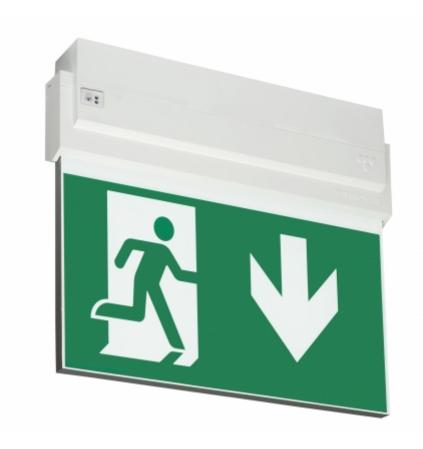

#### ESC 80 EMERGENCY EXIT LIGHT TWS8092WA

## Self-contained ESCAP Emergency Exit Light with 1 h Super Capacitor and Wireless Central Monitoring

ESC 80 is an emergency exit light equipped with a light plate, combining cutting edge technology combined with modern luminaire design. Thanks to Teknoware's innovative electronics and product design, the ESC 80 luminaire combines uniformly illuminated pictograms, low power consumption, as well as a slender appearance.

There is a selection of three different luminaire sizes. ESC 80 luminaires can be used as 1 or 2 sided, as well as recess or surface mounted.

ESC 80 is particularly easy and fast to install thanks to a separate mounting piece, into which also the power supply is connected.