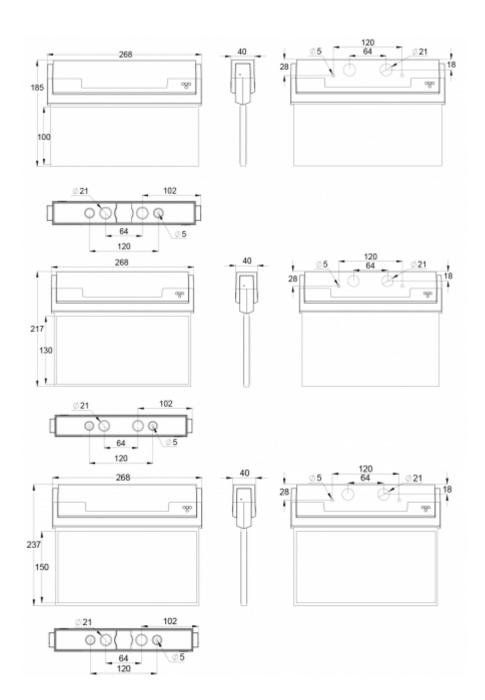

There is a selection of three different luminaire sizes. ESC 80 luminaires can be used as 1 or 2 sided, as well as recess or surface mounted.

ESC 80 is particularly easy and fast to install thanks to a separate mounting piece, into which also the power supply is connected.

| ETIM Product Class           | EC001957                  |
|------------------------------|---------------------------|
| Length                       | 268 mm                    |
| Width                        | 40 mm                     |
| Height                       | 185 mm                    |
| Weight                       | 0,74 kg                   |
| Backup                       | 1h                        |
| Max Input Power VA           | 4 VA                      |
| Nominal Supply Voltage       | 220-240 V, 50/60 Hz AC    |
| Protection Class             | II                        |
| IP Class                     | IP44                      |
| Temperature Range Min - Max  | -25+35 °C                 |
| Viewing Distance             | 20/26/30 m                |
| Light Source                 | LED                       |
| Body Material                | plastic                   |
| Aperture for Recess Mounting | 45 x 275 mm               |
| Colour                       | RAL9003                   |
| Electrical Installation      | 2/3 x 2,5 mm <sup>2</sup> |