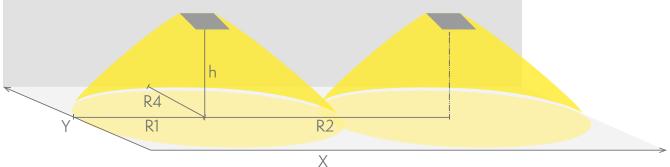

#### Emergency lighting for escape routes (ceiling mounting)

Table of 1 lux for escape routes in the middle line according to the norm EN 1838.

Level of measurement 0,02 m, measurement result with battery operation.

R1 distance from wall (X axis) R2 installation distance between lights (X axis) R4 distance from wall (Y axis) TWS4392WA

| Mounting height (m) | Below the light lux | R1 (m) | R2 (m) | R4 (m) |
|---------------------|---------------------|--------|--------|--------|
|                     |                     | 1 lux  | 1 lux  | 1 lux  |
| 2,5                 | 17                  | 3,5    | 9      | 1      |
| 3                   | 12                  | 4      | 10     | 1      |
| 4                   | 6,5                 | 4      | 11     | 1      |
| 6                   | 2,5                 | 5      | 12     | 1      |
| 8                   | 1,5                 | 4      | 12     | 1      |