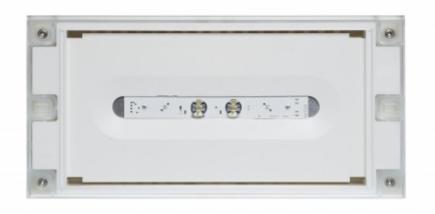

## SOLID LINE MIDBAY EMERGENCY LIGHT TWS4392WA

# Self-contained Escap Emergency light with 1 h Super Capacitor and Wireless Central Monitoring

Solid Line Midbay is designed for Escape route emergency lighting. The luminaire is completely dust proof and water proof, so it is suitable for example for industrial premises and parking halls. Escap and centrally supplied luminaires are also suitable for outdoor use.

The Solid luminaire uses long lasting leds as its light source.

Special attention has been paid to the design, for easy installation.

We reserve the rights to make modifications without notice. Copyright © 2024 Teknoware. All rights reserved. Date: May 15, 2024 | Source: www.teknoware.com/en/emergency-lighting/solid-line-midbay-emergency-light-tws4392wa