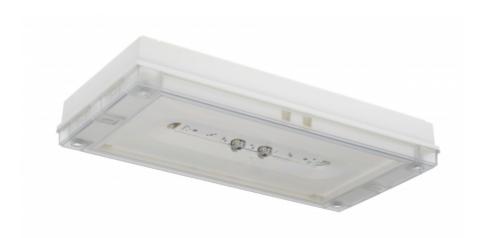

## SOLID LINE MIDBAY EMERGENCY LIGHT TWS4392WA

# Self-contained Escap Emergency light with 1 h Super Capacitor and Wireless Central Monitoring

Solid Line Midbay is designed for Escape route emergency lighting. The luminaire is completely dust proof and water proof, so it is suitable for example for industrial premises and parking halls. Escap and centrally supplied luminaires are also suitable for outdoor use.

The Solid luminaire uses long lasting leds as its light source.

Special attention has been paid to the design, for easy installation.

We reserve the rights to make modifications without notice. Copyright © 2024 Teknoware. All rights reserved. Date: May 15, 2024 | Source: www.teknoware.com/en/emergency-lighting/solid-line-midbay-emergency-light-tws4392wa