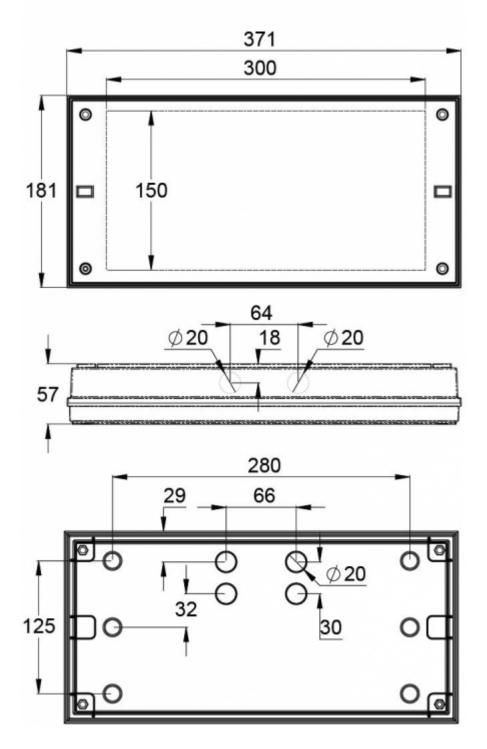

#### Y4392WA

| Product Code                        | TWS4392WA                       |
|-------------------------------------|---------------------------------|
| Feature                             | Aalto Control, Escap, Lumi Test |
| Mounting (standard)                 | surface                         |
| Customs Code                        | 94056080                        |
| GTIN Code                           | 6438045021171                   |
| ETIM Product Class                  | EC001957                        |
| Length                              | 371 mm                          |
| Width                               | 181 mm                          |
| Height                              | 57 mm                           |
| Weight                              | 1,5 kg                          |
| Backup                              | 1h                              |
| Max Input Power VA                  | 3 VA                            |
| Nominal Supply Voltage              | 220-240 V, 50/60 Hz AC          |
| Protection Class                    | II                              |
| IP Class                            | IP65                            |
| Temperature Range Min - Max         | -25+35 °C                       |
| Glow Wire Test of Plastic Materials | 850 °C                          |
| Light Source                        | LED                             |
| Body Material                       | plastic                         |
| Colour                              | RAL9003                         |
| Electrical Installation             | 2/3 x 2,5 mm <sup>2</sup>       |
| Luminous Flux                       | 92 lm                           |