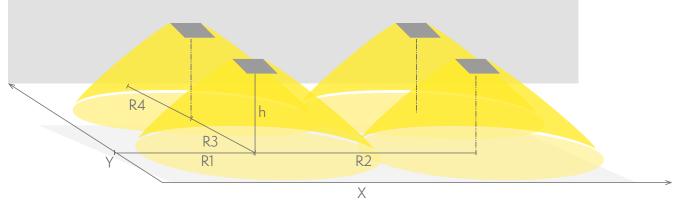

## Emergency lighting for open areas (ceiling mounting)

Table of 0,5 lux for open areas according to the norm EN 1838, 0,5 m edge district is considered in the table. Level of measurement 0,02 m, measurement result with battery operation.

R1 distance from wall (X axis)

R2 installation distance between lights (X axis)
R3 installation distance between lights (Y axis)
R4 distance from wall (Y axis)

#### TWS3692WM

| Mounting height (m) | Below the light lux | R1 (m)  | R2 (m)  | R3 (m)  | R4 (m)  |
|---------------------|---------------------|---------|---------|---------|---------|
|                     |                     | 0,5 lux | 0,5 lux | 0,5 lux | 0,5 lux |
| 2,5                 | 9                   | 2       | 6       | 6       | 2       |
| 3                   | 6,5                 | 2       | 6,5     | 6,5     | 2       |
| 4                   | 4                   | 2,5     | 7       | 7       | 2,5     |
| 6                   | 2                   | 3       | 8,5     | 8,5     | 3       |
| 8                   | 1                   | 3,5     | 9       | 9       | 3,5     |