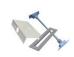

#### **OPTIONAL ACCESSORIES:**

### OPTIONAL MOUNTING ACCESSORIES FOR **EMERGENCY EXIT LIGHTS**

| Product Code | Product Name                           | Compatible Product Groups                                                                                                                                                                                                      |
|--------------|----------------------------------------|--------------------------------------------------------------------------------------------------------------------------------------------------------------------------------------------------------------------------------|
| TWT3006      | Solid Suspension<br>Bracket TWT3006    | Solid Exit 2 Emergency Exit Lights, Solid: Line Lowbay Emergency Lights,<br>Solid: Line Midbay Emergency Lights, Solid: Zone Lowbay Emergency Lights,<br>Solid: Zone Midbay Emergency Lights                                   |
| TWT3001      | Solid Recess Mounting<br>Frame TWT3001 | Solid Exit Emergency Exit Lights, Solid Exit 2 Emergency Exit Lights, Solid: Line<br>Lowbay Emergency Lights, Solid: Line Midbay Emergency Lights, Solid: Zone<br>Lowbay Emergency Lights, Solid: Zone Midbay Emergency Lights |