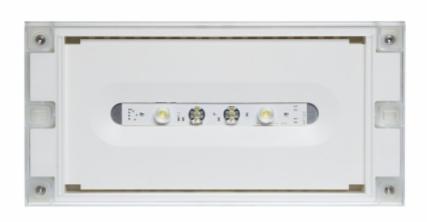

## SOLID ZONE MIDBAY EMERGENCY LIGHTTWS3692WM

## Self-contained Escap Emergency light for open areas with 1 h Super Capacitor and Lumi Test Self-testing

Designed for emergency lighting in open areas, Solid Zone Midbay is an emergency light with a IP65 enclosure.

The luminaire is completely dust proof and water proof, so it is suitable for example for industrial premises and parking halls. Escap and centrally supplied luminaires supplied luminaires are also suitable for outdoor use.

The Solid luminaire uses long lasting leds as its light source.

Special attention has been paid to the design, for easy installation.