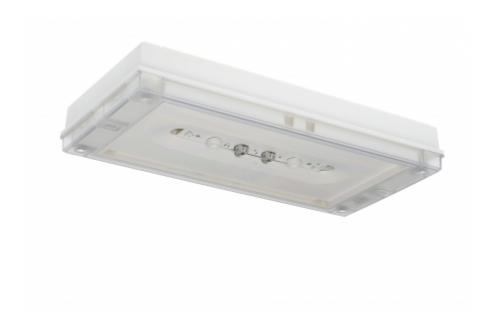

## SOLID ZONE MIDBAY EMERGENCY LIGHTTWS3692WM

## Self-contained Escap Emergency light for open areas with 1 h Super Capacitor and Lumi Test Self-testing

Designed for emergency lighting in open areas, Solid Zone Midbay is an emergency light with a IP65 enclosure.

The luminaire is completely dust proof and water proof, so it is suitable for example for industrial premises and parking halls. Escap and centrally supplied luminaires supplied luminaires are also suitable for outdoor use.

The Solid luminaire uses long lasting leds as its light source.

Special attention has been paid to the design, for easy installation.