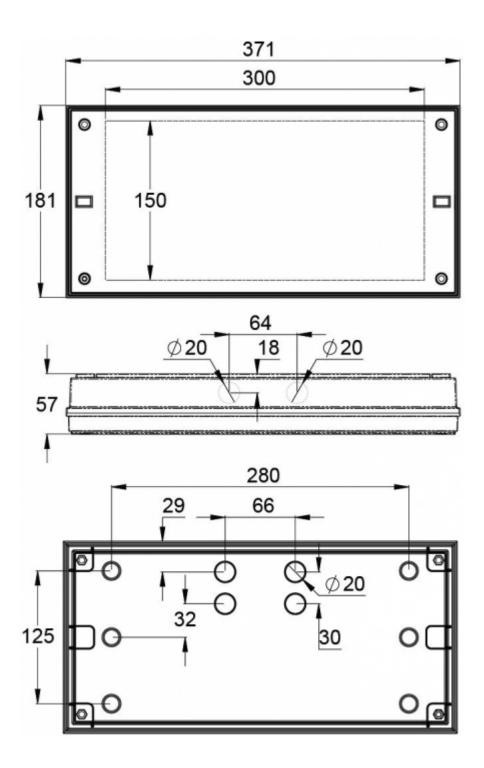

#### INDIVIDUALLY PACKED LIGHTS

Product Code

Y3692WM

| Product Code                        | TWS3692WM                 |
|-------------------------------------|---------------------------|
| Feature                             | Escap, Lumi Test          |
| Mounting (standard)                 | surface                   |
| Customs Code                        | 94056080                  |
| GTIN Code                           | 6438045021126             |
| ETIM Product Class                  | EC001957                  |
| Length                              | 371 mm                    |
| Width                               | 181 mm                    |
| Height                              | 57 mm                     |
| Weight                              | 1,5 kg                    |
| Backup                              | 1h                        |
| Max Input Power VA                  | 3 VA                      |
| Nominal Supply Voltage              | 220-240 V, 50/60 Hz AC    |
| Protection Class                    |                           |
| IP Class                            | IP65                      |
| Temperature Range Min - Max         | -25+35 °C                 |
| Glow Wire Test of Plastic Materials | 850 °C                    |
| Light Source                        | LED                       |
| Body Material                       | plastic                   |
| Colour                              | RAL9003                   |
| Electrical Installation             | 2/3 x 2,5 mm <sup>2</sup> |
| Luminous Flux                       | 93 lm                     |